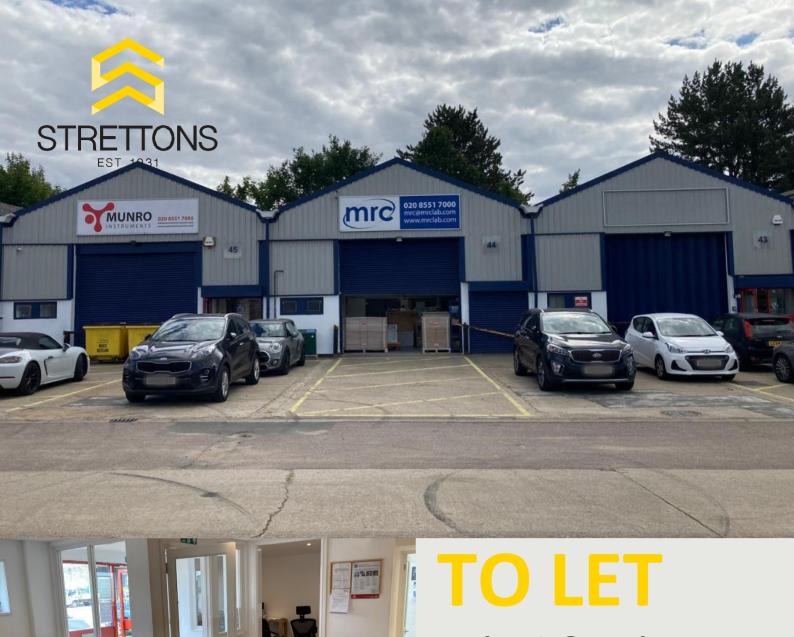

Unit 43 & Unit 44 - 45 Burnt Mill Industrial Estate, Elizabeth Way,

Harlow, CM20 2HU

1,626 - 5,119 sq ft

2 x Industrial Warehouse Units To Let (Available individually or as a whole).

## **Description**

Situated on an established trade counter estate, the property comprises 2 adjoining and interconnected portal frame mid-terrace warehouse units. The units benefit from good eaves height, painted concrete floors, profile clad elevations and roller shutter doors. They also benefit from good natural light and loading / parking provision. Occupiers on the estate include: Wolseley, Rexel, Pirtek, CEF, Howdens Joinery and ATS Euromaster.

- Eaves Height 4.4m rising to 6m.
- · Loading Doors
- WCs and Kitchens
- Mezzanine floors