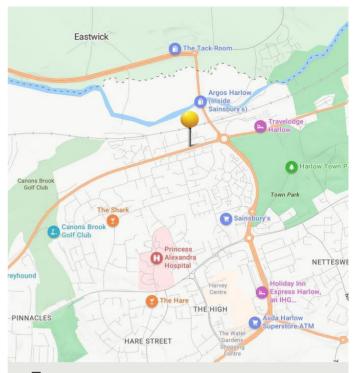

## Location

Burnt Mill Industrial Estate is located at the eastern end of Elizabeth Way, close to the town centre of Harlow. Harlow benefits from good road connections including the A414 and M11, providing access to Stansted Airport approx. 8 miles to the north and the M25 (9 miles) and Central London (25 miles) to the south. Harlow Town train station is within walking distance of the property with connections in London Liverpool Street.