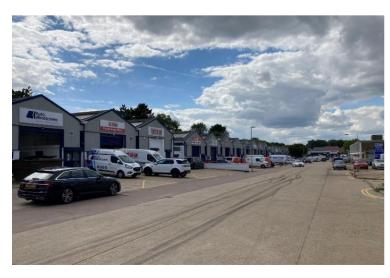

## **Description**

Situated on an established trade counter estate, the property comprises 2 adjoining and interconnected portal frame mid-terrace warehouse units. The units benefit from good eaves height, painted concrete floors, profile clad elevations and roller shutter doors. They also benefit from good natural light and loading / parking provision. Occupiers on the estate include: Wolseley, Rexel, Pirtek, CEF, Howdens Joinery and ATS Euromaster.

## Location

Burnt Mill Industrial Estate is located at the eastern end of Elizabeth Way, close to the town centre of Harlow. Harlow benefits from good road connections including the A414 and M11, providing access to Stansted Airport approx. 8 miles to the north and the M25 (9 miles) and Central London (25 miles) to the south. Harlow Town train station is within walking distance of the property with connections in London Liverpool Street.