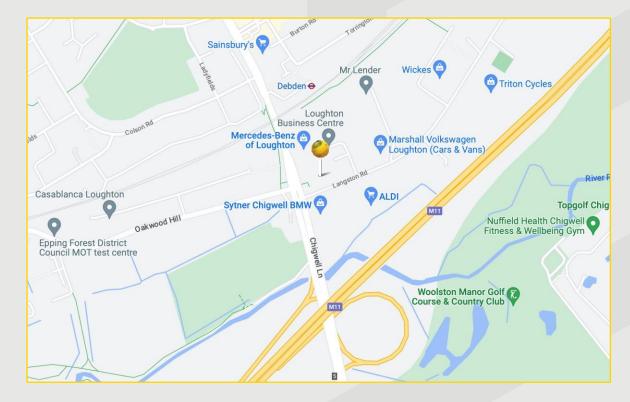

## Location

Located in a prominent position on Langston Road, at the junction with Chigwell Lane. Situated amongst a host of local amenities such as Costa, Lidl, Boots, Pizza Hut, M&S Simply Food and Sainsbury's. The area is well served by public transport with Debden Underground (Central Line) Station situated approximately 200 metres from the property. There are also excellent road links with Junction 5 of the M11 in the immediate vicinity connecting to the M25 and A12.