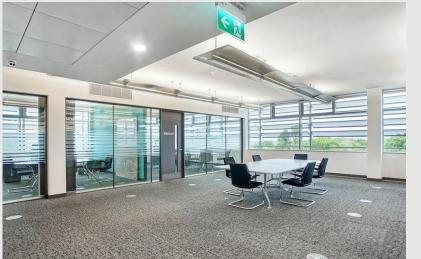

# Description

The property is an imposing glass building fitted out to Grade A office space. There is an expansive ground floor reception area, with a concierge service and 2 passenger lifts. The space is mainly open plan with meeting rooms with shared WC facilities. There are 20 parking spaces. The space benefits from raised floors, naturally ventilated air system, excellent ceiling heights, good natural light and strip lighting.