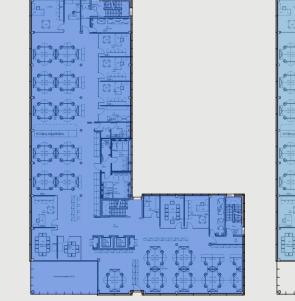

# **Existing First Floor Plan**

# First Floor Plan GIA 1008 m2 10,850 Sq ft

First Floor Plan NIA 783 m2 8428 Sq ft