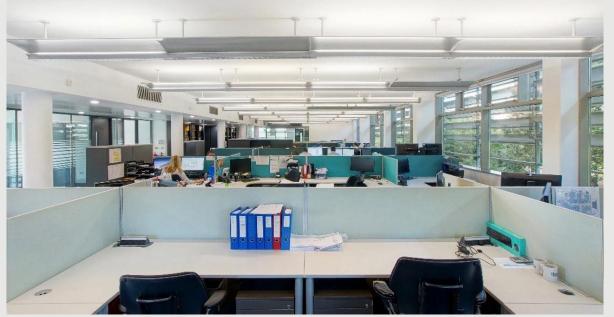

# High quality office space with generous parking

- Bike Racks
- Concierge
- Parking
- Excellent Natural Light
- Naturally Ventilated Air System
- Open Plan Space
- Canteen space
- Meeting rooms

# Description

The property is an imposing glass building fitted out to Grade A office space. There is an expansive ground floor reception area, with a concierge service and 2 passenger lifts. The space is mainly open plan with meeting rooms with shared WC facilities. There are 20 parking spaces. The space benefits from raised floors, naturally ventilated air system, excellent ceiling heights, good natural light and strip lighting.