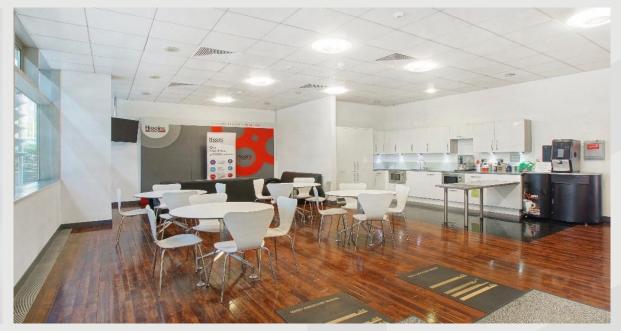

# High quality office space with generous parking

- Bike Racks
- Concierge
- Parking
- Excellent Natural Light
- Naturally Ventilated Air System
- Open Plan Space
- Canteen space
- Meeting rooms

# Description

The property is an imposing glass building fitted out to Grade A office space. There is an expansive ground floor reception area, with a concierge service and 2 passenger lifts. The space is mainly open plan with meeting rooms with shared WC facilities. There are 20 parking spaces. The space benefits from raised floors, naturally ventilated air system, excellent ceiling heights, good natural light and strip lighting.