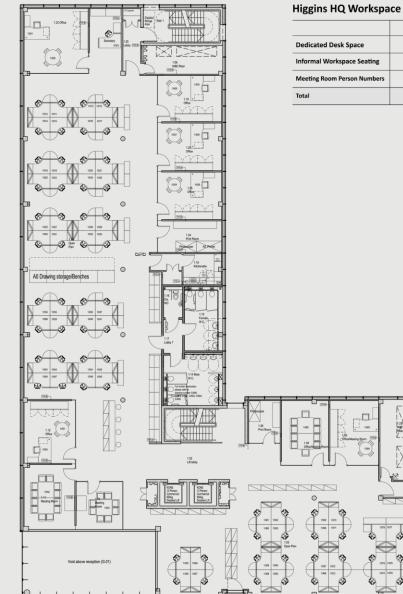

# **Existing First Floor Plan**

#### **Higgins HQ Workspace Provision**

|                             | GF | Level 1 | Level 2 | Level 3 | Level 4 | Total |
|-----------------------------|----|---------|---------|---------|---------|-------|
| Dedicated Desk Space        | 15 | 76      | 85      | 89      | 35      | 300   |
| Informal Workspace Seating  | 36 | 0       | 0       | 0       | 0       | 36    |
| Meeting Room Person Numbers | 50 | 30      | 20      | 20      | 26      | 146   |
| Total                       | 71 | 106     | 102     | 109     | 61      | 482   |