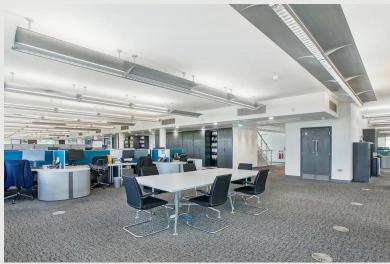

# Description

The property is an imposing glass building fitted out to Grade A office space. There is an expansive ground floor reception area, with a concierge service and 2 passenger lifts. The space is mainly open plan with meeting rooms with shared WC facilities. There are 20 parking spaces. The space benefits from raised floors, naturally ventilated air system, excellent ceiling heights, good natural light and strip lighting.