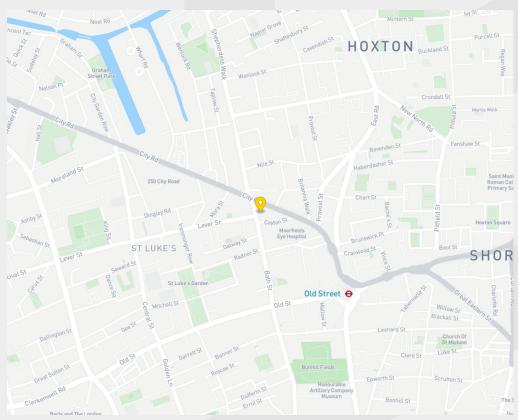

#### Location

The building is located at the northern end of Bath Street close to the junction with City Road. Old Street underground station (Northern Line and First Capital Connect) is a five-minute walk to the south with Barbican underground station (Metropolitan, Hammersmith & City and Circle Line) and Shoreditch High Street Station (Overground Line) both accessible within a 15-minute walk.