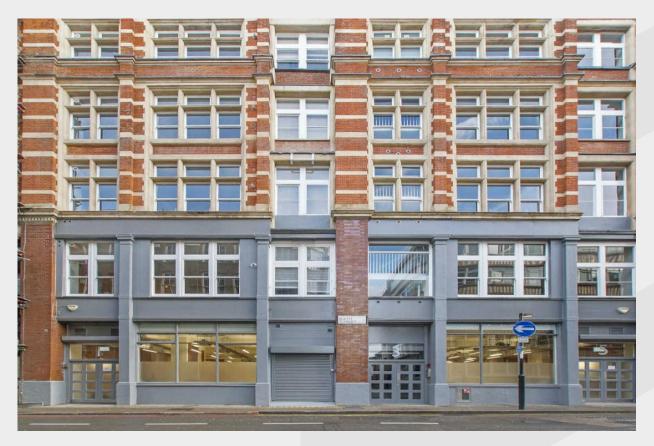

# 1 Bath Street, Shoreditch, London, EC1V

#### Location

The building is located at the northern end of Bath Street close to the junction with City Road. Old Street underground station (Northern Line and First Capital Connect) is a five-minute walk to the south with Barbican underground station (Metropolitan, Hammersmith & City and Circle Line) and Shoreditch High Street Station (Overground Line) both accessible within a 15-minute walk.