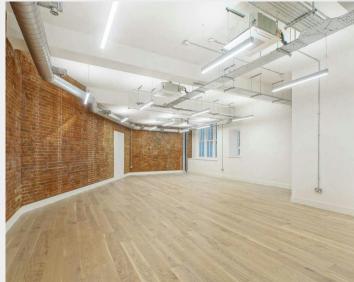

## Self-Contained Ground and Lower Ground Commercial Unit

- Self-contained
- Excellent floor to ceiling height
- Air-conditioning system
- Exposed brickwork
- Wooden flooring
- Demised WC
- Entry phone system
- Security shutters

#### Description

A self-contained unit benefitting from a high-quality refurbishment throughout. The unit provides excellent ceiling heights over both ground and lower ground, exposed brickwork, timber flooring as well as heating and cooling system.