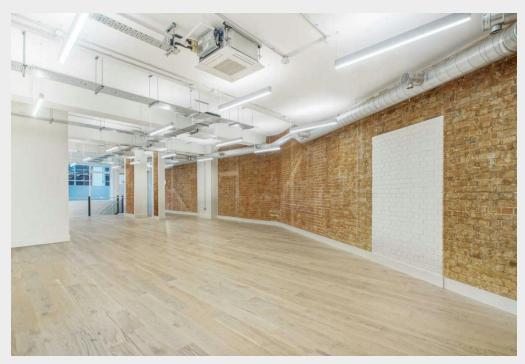

## Self-Contained Ground and Lower Ground Commercial Unit

- Self-contained
- Excellent floor to ceiling height
- Air-conditioning system
- Exposed brickwork
- Wooden flooring
- Demised WC
- Entry phone system
- Security shutters

#### Description

A self-contained unit benefitting from a high-quality refurbishment throughout. The unit provides excellent ceiling heights over both ground and lower ground, exposed brickwork, timber flooring as well as heating and cooling system.