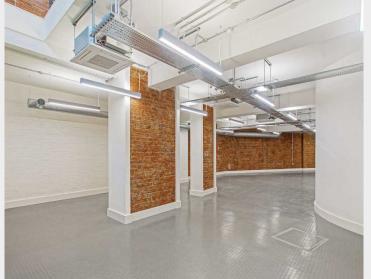

## Self-Contained Ground and Lower Ground Commercial Unit

- Self-contained
- Excellent floor to ceiling height
- Air-conditioning system
- Exposed brickwork
- Wooden flooring
- Demised WC
- Entry phone system
- Security shutters

#### Description

A self-contained unit benefitting from a high-quality refurbishment throughout. The unit provides excellent ceiling heights over both ground and lower ground, exposed brickwork, timber flooring as well as heating and cooling system.