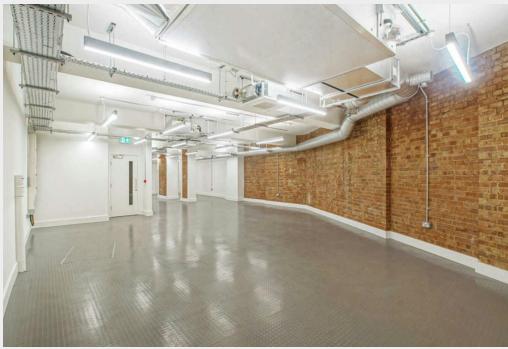

## Self-Contained Ground and Lower Ground Commercial Unit

- Self-contained
- Excellent floor to ceiling height
- Air-conditioning system
- Exposed brickwork
- Wooden flooring
- Demised WC
- Entry phone system
- Security shutters

#### Description

A self-contained unit benefitting from a high-quality refurbishment throughout. The unit provides excellent ceiling heights over both ground and lower ground, exposed brickwork, timber flooring as well as heating and cooling system.