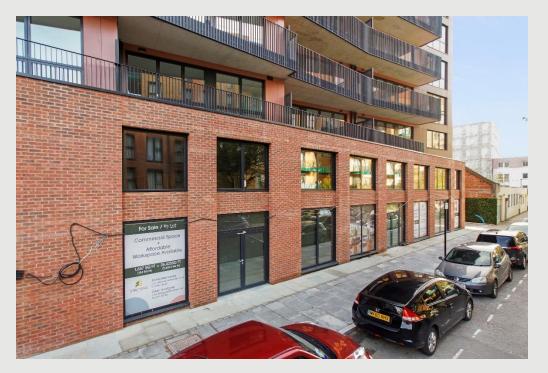

# Bow Exchange, 5 Yeo Street, London E3 3QP

TO LET/ FOR SALE

3,766 ft<sup>2</sup> / 350 m<sup>2</sup> Commercial Bow Exchange is situated in this vibrant East London area which is a buzz with housing, businesses, shops and restaurants whilst also connected to parks, woodlands and waterways.

# Description

The new build scheme contains 92 homes with commercial space on the ground and mezzanine floors. The units are in shell and core condition with capped off services, and share communal outdoor space overlooking Limehouse Cut Canal.

### Location

The property is located on Yeo Street, approximately 50 metres from the junction with Morris Road. The area is undergoing a large amount of regeneration currently, with new build commercial and residential schemes being created in the last few years such as Workspace's c.36,000ft² serviced office building at Corsican Square and Berkley Homes 640+ homes scheme on the corner of Yeo Street and Morris Road.