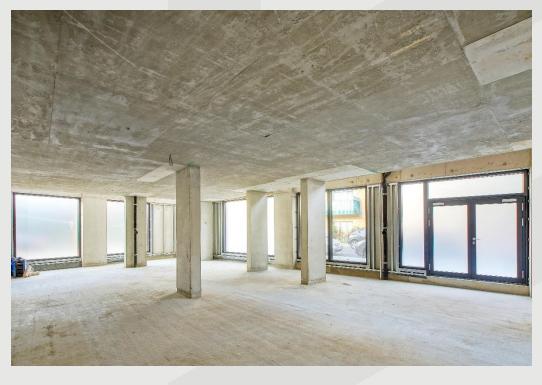

# Description

The new build scheme contains 92 homes with commercial space on the ground and mezzanine floors. The units are in shell and core condition with capped off services, and share communal outdoor space overlooking Limehouse Cut Canal.