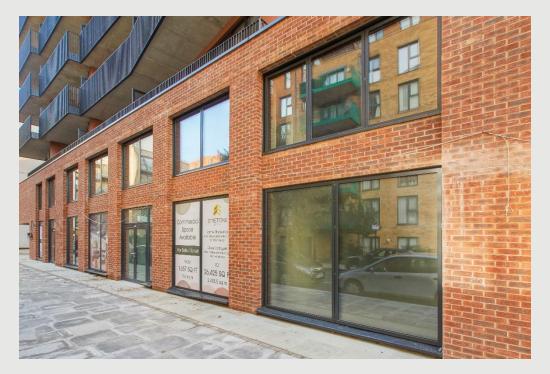

# Description

The new build scheme contains 92 homes with commercial space on the ground and mezzanine floors. The units are in shell and core condition with capped off services, and share communal outdoor space overlooking Limehouse Cut Canal.

# Accommodation/Availability

| Name   | M²  | Ft²   | Availability | Rent    | Price    |
|--------|-----|-------|--------------|---------|----------|
| Unit1  | 154 | 1,657 | Available    | £33,500 | £415,000 |
| Unit 2 | 196 | 2,109 | Available    | £42,200 | £527,500 |
| Total  | 350 | 3,766 |              | £75,700 | £942,500 |