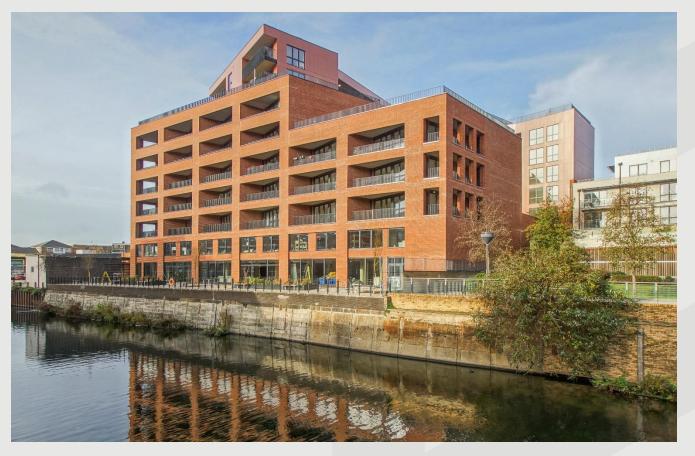

# Description

The new build scheme contains 92 homes with commercial space on the ground and mezzanine floors. The units are in shell and core condition with capped off services, and share communal outdoor space overlooking Limehouse Cut Canal.

### Location

The property is located on Yeo Street, approximately 50 metres from the junction with Morris Road. The area is undergoing a large amount of regeneration currently, with new build commercial and residential schemes being created in the last few years such as Workspace's c.36,000ft² serviced office building at Corsican Square and Berkley Homes 640+ homes scheme on the corner of Yeo Street and Morris Road.