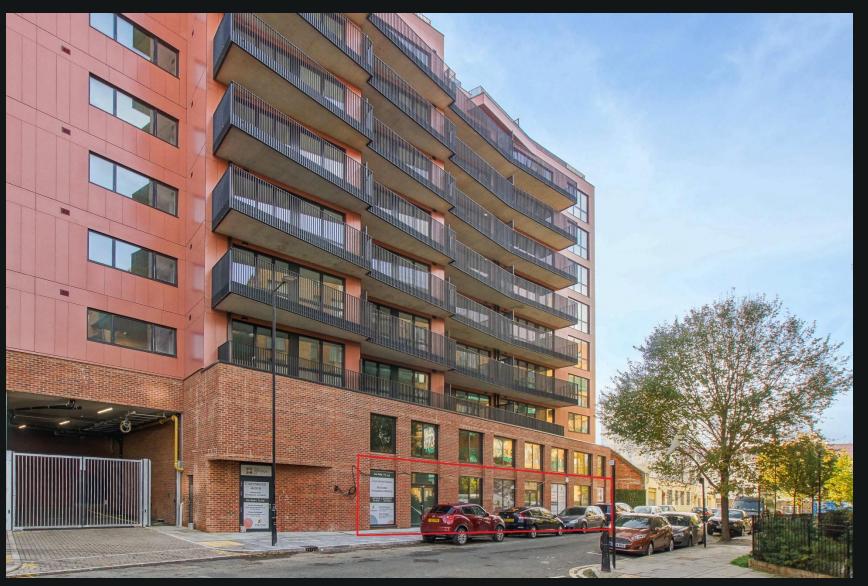

# Bow Exchange, 5 Yeo Street, London E3 3QP

TO LET/ FOR SALE

3,766 ft<sup>2</sup> / 350 m<sup>2</sup> Commercial Bow Exchange is situated in this vibrant East London area which is a buzz with housing, businesses, shops and restaurants whilst also connected to parks, woodlands and waterways.

- Commercial units immediately available in shell and core finish for maximum flexibility
- Available separately or together
- Fit-out package can be arranged at additional cost
- Local Occupiers include Tesco Express, Energie & Fitness and Caffe & Chill.
- Local Amenities include Bartlett Park, Langdon Park and Mile End Park Leisure & Stadium.

### Location

The property is located on Yeo Street, approximately 50 metres from the junction with Morris Road. The area is undergoing a large amount of regeneration currently, with new build commercial and residential schemes being created in the last few years such as Workspace's c.36,000ft² serviced office building at Corsican Square and Berkley Homes 640+ homes scheme on the corner of Yeo Street and Morris Road.