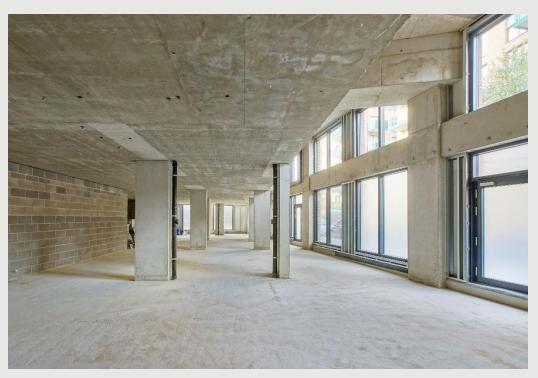

# Description

The new build scheme contains 92 homes with commercial space on the ground and mezzanine floors. The units are in shell and core condition with capped off services, and share communal outdoor space overlooking Limehouse Cut Canal.