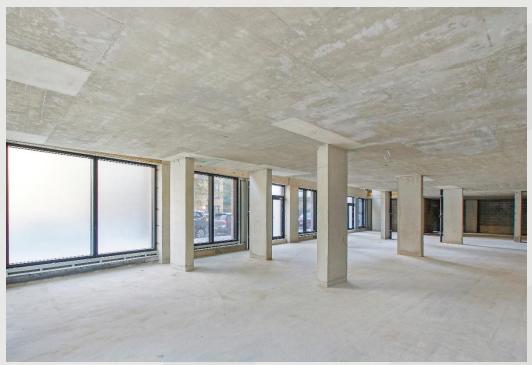

# Description

The new build scheme contains 92 homes with commercial space on the ground and mezzanine floors. The units are in shell and core condition with capped off services, and share communal outdoor space overlooking Limehouse Cut Canal.