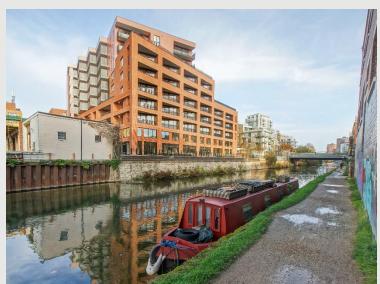

# Description

The new build scheme contains 92 homes with commercial space on the ground and mezzanine floors. The units are in shell and core condition with capped off services, and share communal outdoor space overlooking Limehouse Cut Canal.