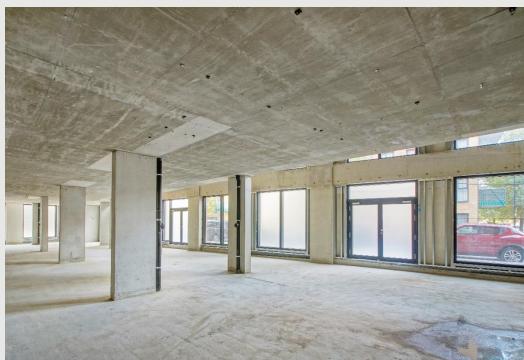

# Description

The new build scheme contains 92 homes with commercial space on the ground and mezzanine floors. The units are in shell and core condition with capped off services, and share communal outdoor space overlooking Limehouse Cut Canal.