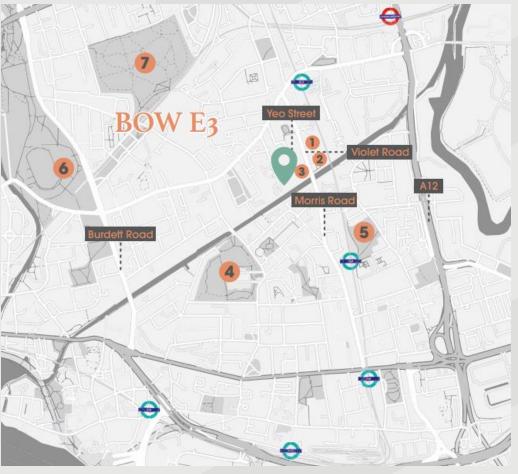

### Location

The property is located on Yeo Street, approximately 50 metres from the junction with Morris Road. The area is undergoing a large amount of regeneration currently, with new build commercial and residential schemes being created in the last few years such as Workspace's c.36,000ft² serviced office building at Corsican Square and Berkley Homes 640+ homes scheme on the corner of Yeo Street and Morris Road.