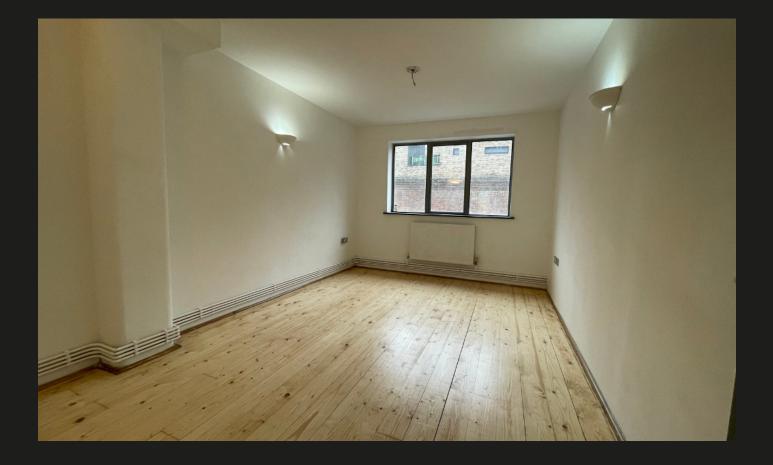

Unit F, Anton Studios, 2-8 Anton Street, London, E8 2AD

**TO LET** 967 SQ FT (89.84 SQ M) £25 PER SQ FT

Self-contained offices, within a mixed-use building on Anton Street, Hackney

- Excellent natural light
- Exposed brickwork
- Timber floor
- Self Contained
- Kitchenette & WC
- Gas central heating
- Private gated parking space available via separate negotiation

#### Description

Self-contained offices, within a mixed-use building with excellent natural light.