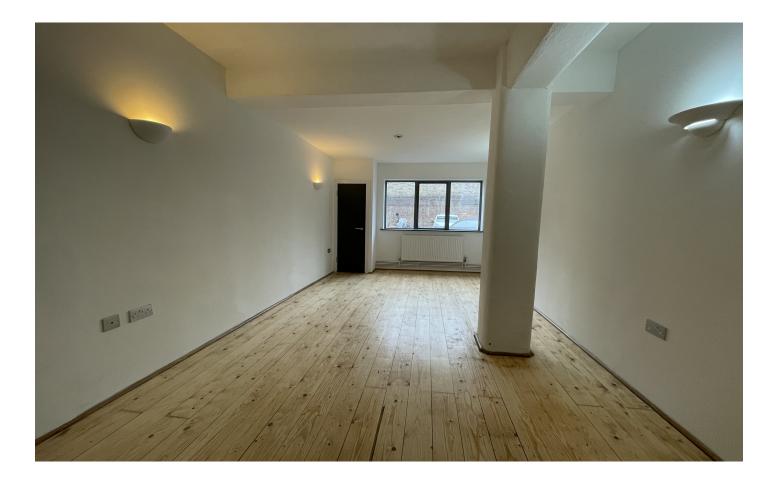

Unit F, Anton Studios, 2-8 Anton Street, London, E8 2AD

**TO LET** 967 SQ FT (89.84 SQ M) £25 PER SQ FT

Self-contained offices, within a mixed-use building on Anton Street, Hackney

- Excellent natural light
- Exposed brickwork
- Timber floor
- Self Contained
- Kitchenette & WC
- Gas central heating
- Private gated parking space available via separate negotiation

#### Description

Self-contained offices, within a mixed-use building with excellent natural light.