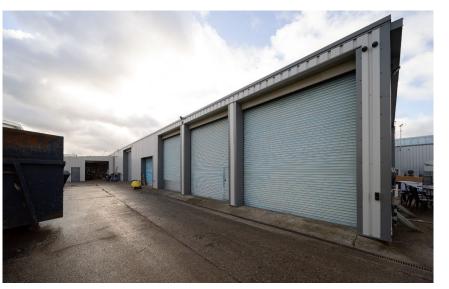

Applicants should satisfy themselves as to the correctness of the details

- Self-contained unit with a secure yard
- 3 Phase power (236 kVA)
- Loading and parking facilities
  - 5 roller shutter doors
- Clear internal height of 4.5m

8 CHESTER HALL LANE BASILDON | SS14 3BG

**5 ROLLER** 

LOADING AND PARKING FACILITIES

**TRANSPORT & ROAD LINKS** 

**CLEAR INTERNAL** HEIGHT OF 4.5M

**Strettons** Waltham House, 11 Kirkdale Road London E11 1HP