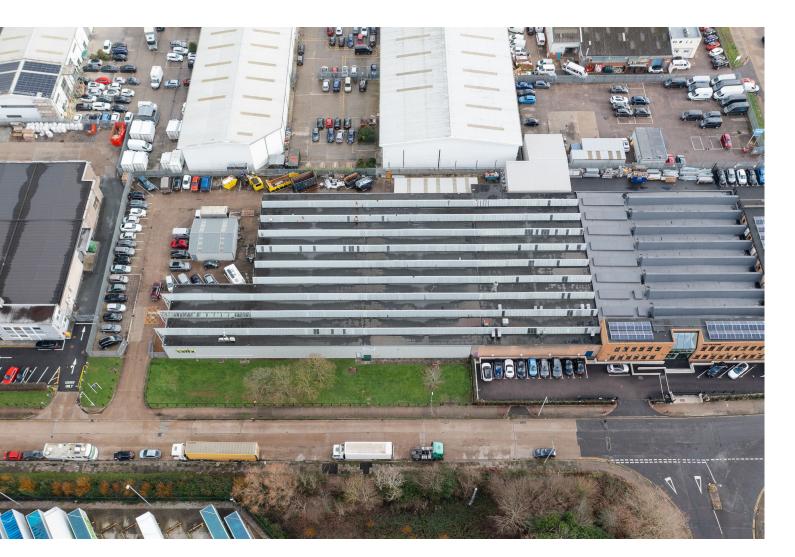

Amenities

The property is a detached, self-contained industrial/warehouse premises of brickwork construction underneath a saw-tooth pitched profile-clad roof with translucent roof lights, offering a good level of light.

The property occupies a total site area of approximately 1.25 acres with 40+ parking spaces, newly refurbished offices, gas and a 315 amp 3 Phase power supply.

| ACCOMMODATION          | FT <sup>2</sup> | M²      |
|------------------------|-----------------|---------|
| MAIN BUILDING          | 15,322          | 1423.46 |
| REAR UNIT              | 18,610          | 1728.92 |
| TOTAL INTERNAL<br>AREA | 33,932          | 3152.38 |