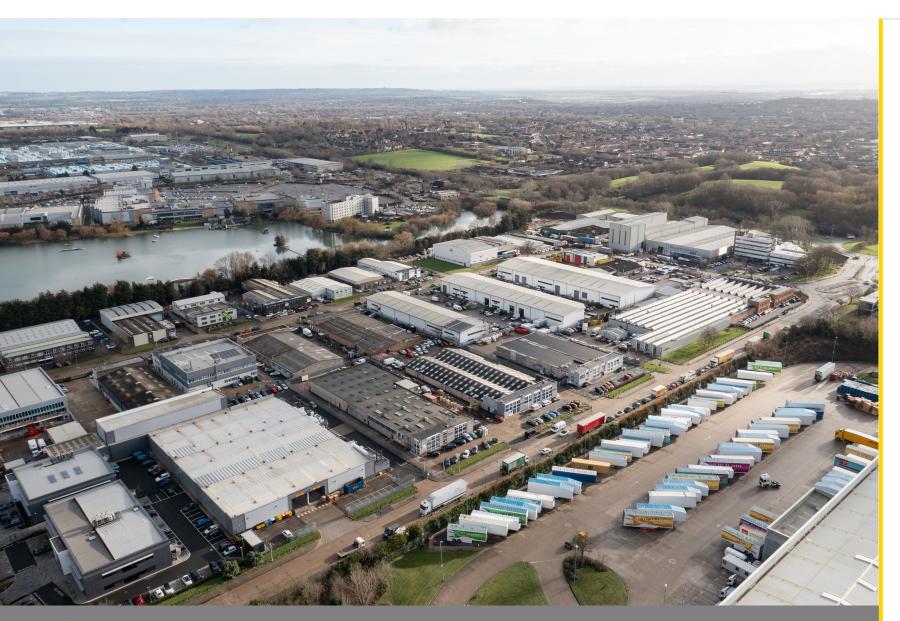

#### 8 CHESTER HALL LANE BASILDON | SS14 3BG

Location

The property is situated on Chester Hall Lane, just off the A127 in Basildon and only 30 miles from The City of London. The A127 links with the M25 to the east (7.8 miles) and the A13 to the west (3 miles) with Tilbury docks being just 12 miles away.

The property also benefits from good public transport links, with Basildon Railway Station being just 1.8 miles away or a 4-minute bus journey from the B&Q bus stop on Miles Gray Road which is just a 10-minute walk.

| t <    | ROAD                  |           |
|--------|-----------------------|-----------|
| i >    | A127                  | 1.9 miles |
| Сt     | M25                   | 7.8 miles |
| U<br>D | A13                   | 3 miles   |
| С<br>0 | TRANSPORT             |           |
| C      | BASILDON RAIL STATION | 1.8 miles |