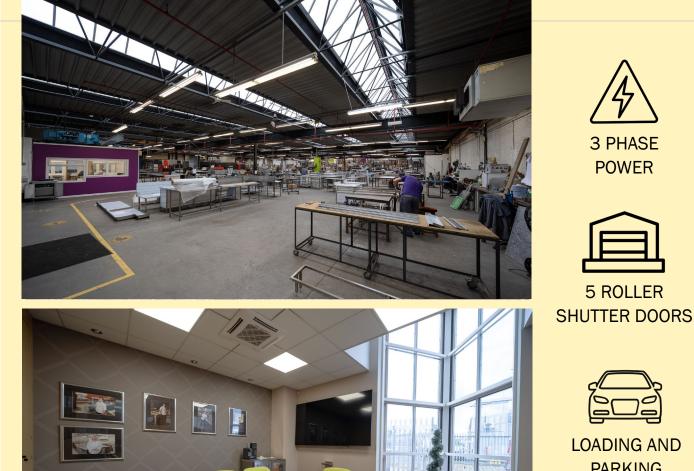

Applicants should satisfy themselves as to the correctness of the details

- Self-contained unit with a secure yard
- 3 Phase power (236 kVA)
- Loading and parking facilities
  - 5 roller shutter doors
- Clear internal height of 4.5m