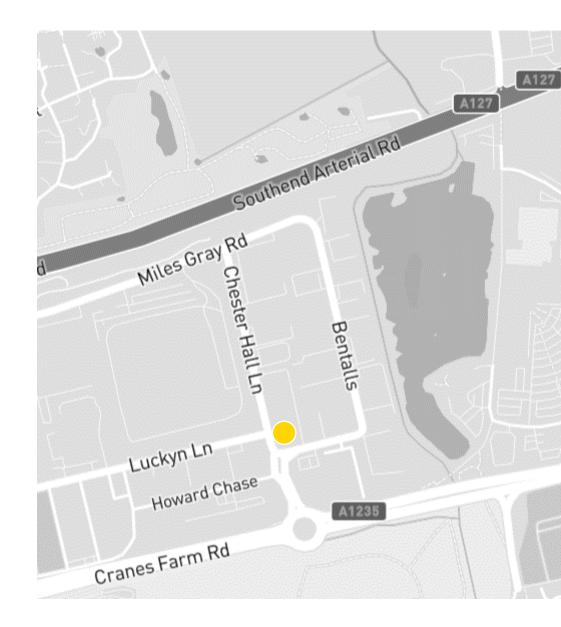

#### 8 CHESTER HALL LANE BASILDON | SS14 3BG

Location

The property is situated on Chester Hall Lane, just off the A127 in Basildon and only 30 miles from The City of London. The A127 links with the M25 to the east (7.8 miles) and the A13 to the west (3 miles) with Tilbury docks being just 12 miles away.

The property also benefits from good public transport links, with Basildon Railway Station being just 1.8 miles away or a 4-minute bus journey from the B&Q bus stop on Miles Gray Road which is just a 10-minute walk.

| t <    | ROAD                  |           |
|--------|-----------------------|-----------|
| i >    | A127                  | 1.9 miles |
| Сt     | M25                   | 7.8 miles |
| U<br>D | A13                   | 3 miles   |
| С<br>0 | TRANSPORT             |           |
| C      | BASILDON RAIL STATION | 1.8 miles |