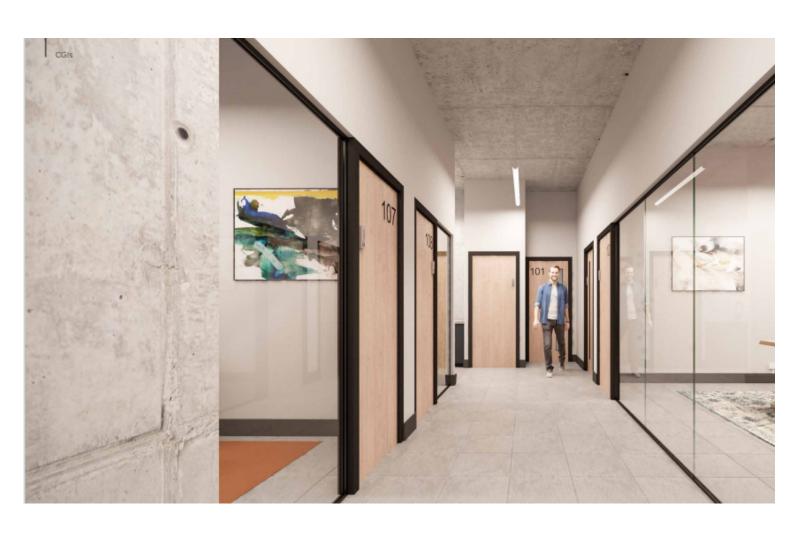

## Applicable to the building and all the studios:

- Natural light Floor to ceiling glazing
- Free Super-Fast WIFI
- Nearest stations: Hackney Wick and Stratford
- White walls / Grey floors
- Individual studios
- Own pin code/access
- Lockable doors
- Lift access
- Disabled access
- -24/7 access