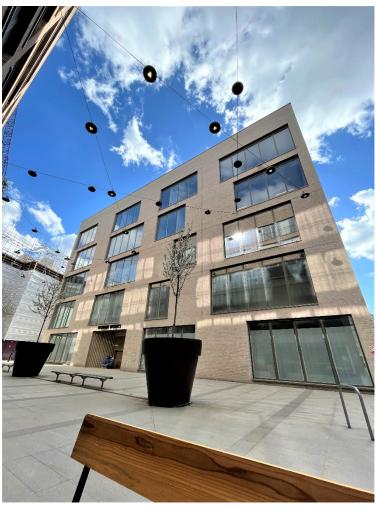

# Last updated on the 7th December 2022

- Newly developed modern building for office use and creative spaces
- Located in London Borough of Tower Hamlets on Fish Island, South of Hackney Wick, base of media, fashion and tech sectors
- Bills/service charge billed monthly except where otherwise stated
- Rental leases for 12 months, minimum term 3 months
- 2 months holding deposit required (returned at the end of your tenancy).
- Studios are for B1 & B8 activities, not residential or live work.
- Studios subject to VAT prices