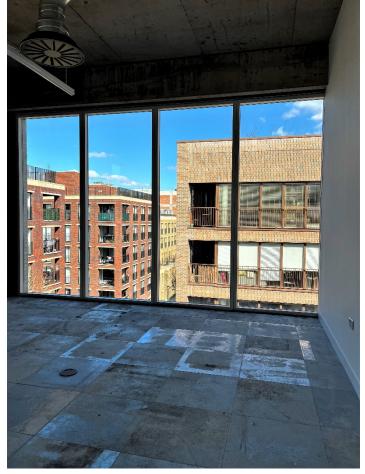

## Applicable to the building and all the studios:

- Natural light Floor to ceiling glazing
- Free Super-Fast WIFI
- Nearest stations: Hackney Wick and Stratford
- White walls / Grey floors
- Individual studios
- Own pin code/access
- Lockable doors
- Lift access
- Disabled access
- -24/7 access