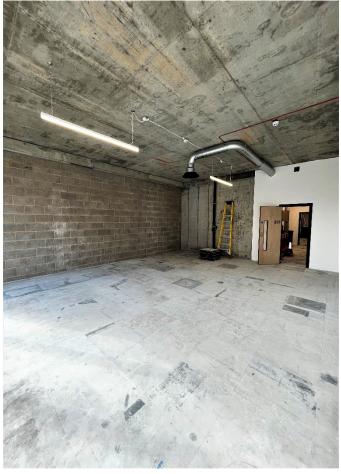

## Applicable to the building and all the studios:

- Natural light Floor to ceiling glazing
- Free Super-Fast WIFI
- Nearest stations: Hackney Wick and Stratford
- White walls / Grey floors
- Individual studios
- Own pin code/access
- Lockable doors
- Lift access
- Disabled access
- -24/7 access