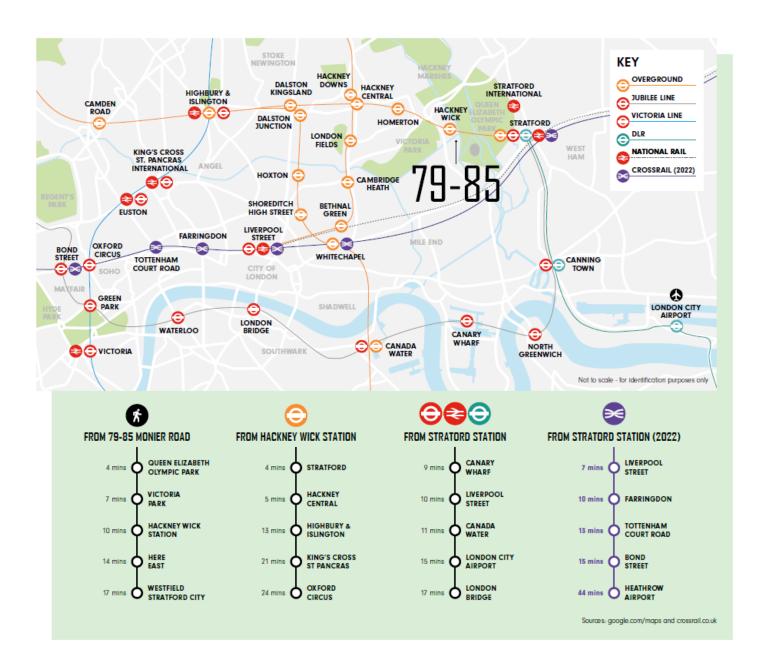

## Applicable to the building and all the studios:

- Natural light Floor to ceiling glazing
- Free Super-Fast WIFI
- Nearest stations: Hackney Wick and Stratford
- White walls / Grey floors
- Individual studios
- Own pin code/access
- Lockable doors
- Lift access
- Disabled access
- -24/7 access