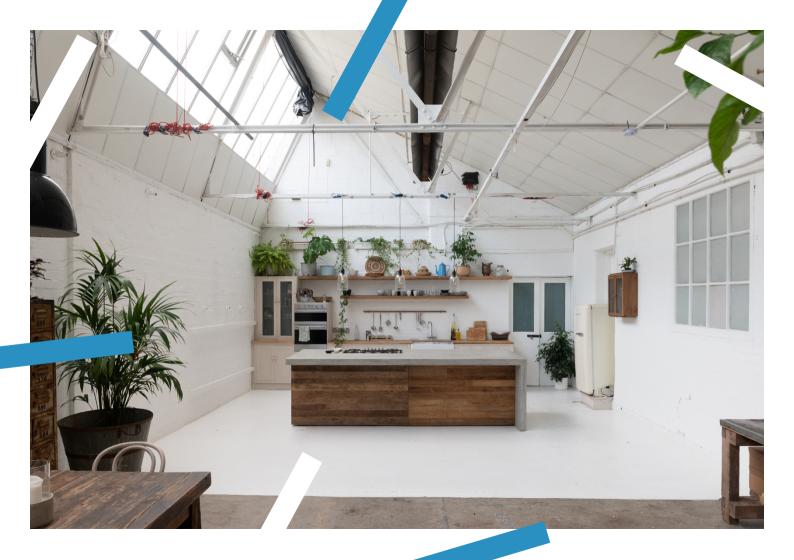

#### **The Cotton Store**

The Cotton Store is a unique warehouse space available to hire for photography, filming and events. The main space includes textured concrete walls, period wood panelling and a beautiful wrought iron spiral staircase, complimented by an abundance of plants and carefully chosen props.

Florentia Clothing Village, with its eclectic mix of businesses, friendly atmosphere, cool café and village square, all in the heart of the Harringay Warehouse District, makes this the perfect setting for our wonderful shoot space. All in all, this is a fantastic environment for our clients to visit and work.