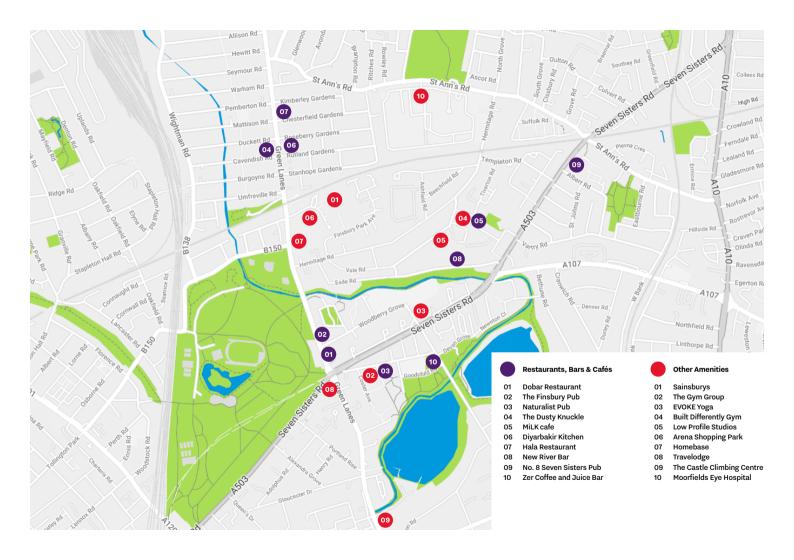

We are proud to be located in the Harringay Warehouse District, a creative area providing a mixed livework zone. This is a new and welcome frontier of opportunity that is beginning to open up and operate in exciting, entrepreneurial ways.

Around the area is a connected community contributing to one of the city's last hidden creative quarters.

On our immediate doorstep are a great network of amenities, leisure, and contacts. From the fantastic Finsbury Park, fresh water swimming at Woodbury Downs and the architectural wonder of Tottenham Stadium.

#### Travel Links

| Manor House Tube 🏌 15 mins        |
|-----------------------------------|
| Green Lanes Overground 🏃 8 mins   |
| Kings Cross St Pancreas 😝 25 mins |
| Westend ⊕ 30 mins                 |
| Stansted 😝 1 hr 25mins            |