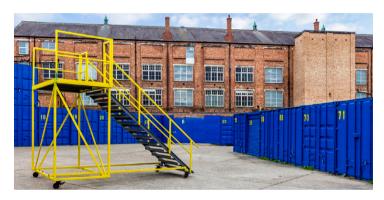

# STORAGE UNITS

We are pleased to offer 11ft to 40ft Storage Containers To Rent, which are Located in our Gated yard. The container yard has 24 hours CCTV Surveillance and onsite security and helpful, friendly staff.

#### **Specification**

- > 1 month deposit
- > 1 in term 1 month
- > Payment via DD/ Go Cardless
- > Generous unloading space

|                   | NET  | VAT | TOTAL |
|-------------------|------|-----|-------|
| 40ft Ground Floor | £340 | £68 | £408  |
| 20ft Ground Floor | £250 | £50 | £300  |
| 20ft First Floor  | £220 | £44 | £264  |
| 11ft First Floor  | £165 | £33 | £198  |