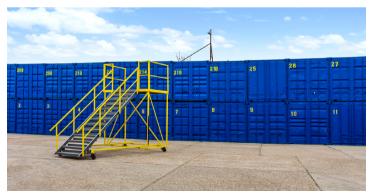

# STORAGE UNITS

We are pleased to offer 11ft to 40ft Storage Containers To Rent, which are Located in our Gated yard. The container yard has 24 hours CCTV Surveillance and onsite security and helpful, friendly staff.

#### **Specification**

- > 1 month deposit
- > 1 in term 1 month
- > Payment via DD/ Go Cardless
- > Generous unloading space

|                   | NET  | VAT | TOTAL |
|-------------------|------|-----|-------|
| 40ft Ground Floor | £340 | £68 | £408  |
| 20ft Ground Floor | £250 | £50 | £300  |
| 20ft First Floor  | £220 | £44 | £264  |
| 11ft First Floor  | £165 | £33 | £198  |