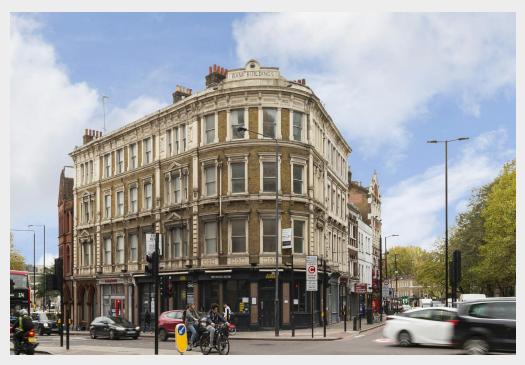

# Prime E class Retail on Angel

- Prominent listed character building
- Prime corner location
- Disabled WC
- Great natural light and high ceilings
- Kitchenette

### **Description**

Comprises a character retail unit on the ground and lower ground floors situated in a prominent corner four-storey building. The unit provides mainly open space on the ground floor with a disabled WC and two separate offices, and benefitting from great natural light and ceiling heights, CAT II lighting, a further WC & bathroom, a kitchenette, a mix of tiled and wooden floors and a small courtyard area to the rear. The lower ground provides further toilets, good ceiling height and a series of rooms which are all very useable.

#### Location

Upper Street and the N1 Shopping Centre are minutes away, and there is a good mix of offices, retail, restaurants and bars in the immediate vicinity. Angel underground station (Northern Line) is a 2-minute walk away, Kings Cross Station and Old Street Station are also nearby. Numerous bus routes service the local area, as well as the City and West End.