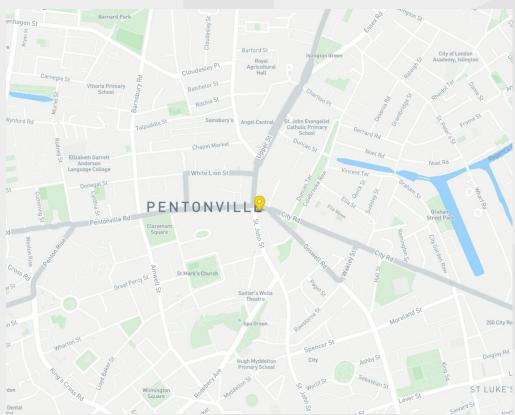

#### Location

Upper Street and the N1 Shopping Centre are minutes away, and there is a good mix of offices, retail, restaurants and bars in the immediate vicinity. Angel underground station (Northern Line) is a 2-minute walk away, Kings Cross Station and Old Street Station are also nearby. Numerous bus routes service the local area, as well as the City and West End.