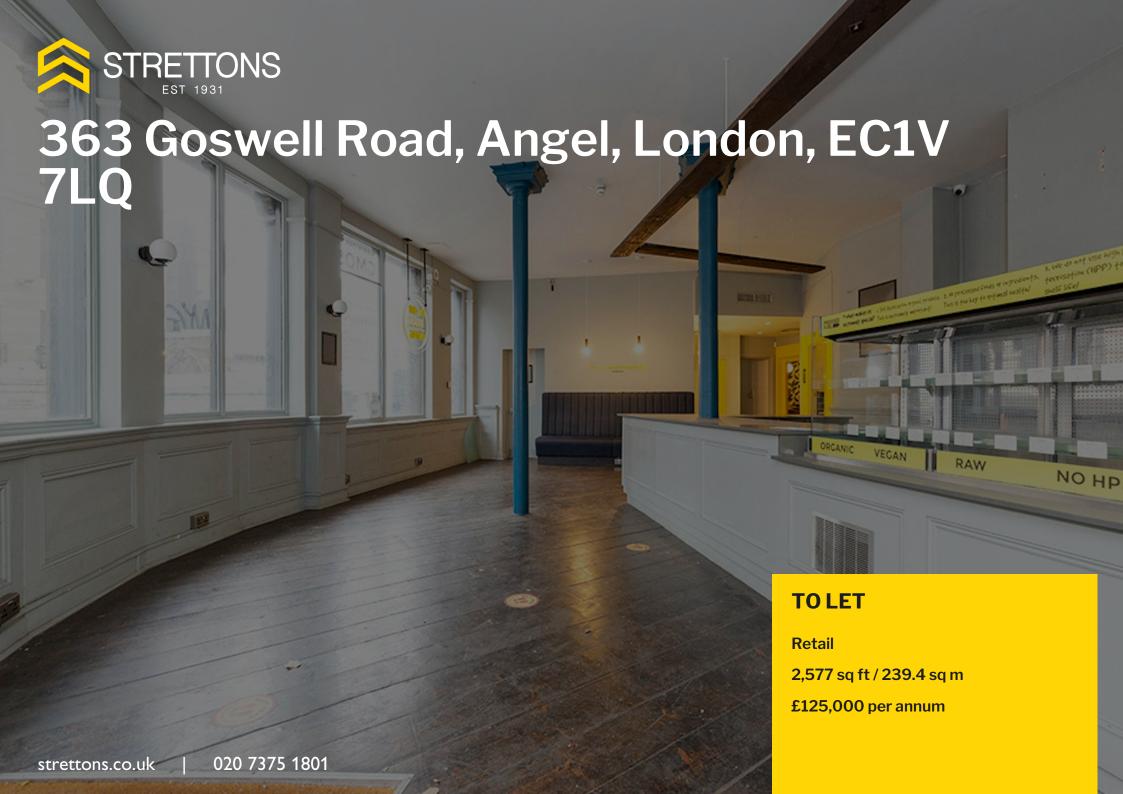

# Prime E class Retail on Angel

- Prominent listed character building
- Prime corner location
- Disabled WC
- Great natural light and high ceilings
- Kitchenette

### **Description**

Comprises a character retail unit on the ground and lower ground floors situated in a prominent corner four-storey building. The unit provides mainly open space on the ground floor with a disabled WC and two separate offices, and benefitting from great natural light and ceiling heights, CAT II lighting, a further WC & bathroom, a kitchenette, a mix of tiled and wooden floors and a small courtyard area to the rear. The lower ground provides further toilets, good ceiling height and a series of rooms which are all very useable.

## **Accommodation / Availability**

| Unit            | <b>Building Type</b> | Sq ft | Sqm   | Rent                  | Rates payable  | Service charge | Availability |
|-----------------|----------------------|-------|-------|-----------------------|----------------|----------------|--------------|
| Ground          | Retail               | 1,296 | 120.4 | -                     | n/a            | n/a            | Available    |
| Lower Ground    | Retail               | 1,281 | 119   | -                     | n/a            | n/a            | Available    |
| Unit - Combined | Retail               | 2,577 | 239.4 | £125,000.00 per annum | £35,000 /annum | £1,800 /annum  | Available    |