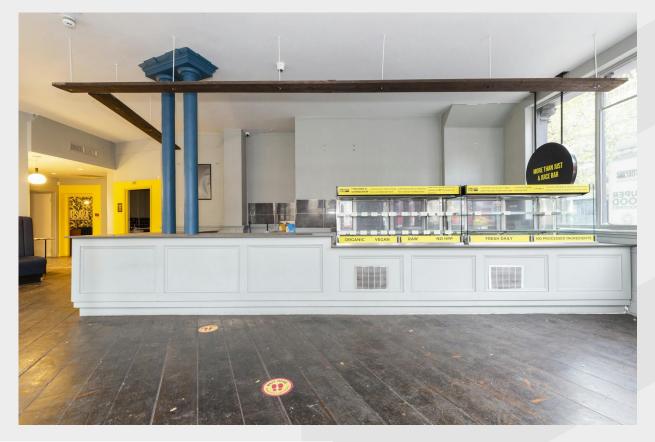

### **Description**

Comprises a character retail unit on the ground and lower ground floors situated in a prominent corner four-storey building. The unit provides mainly open space on the ground floor with a disabled WC and two separate offices, and benefitting from great natural light and ceiling heights, CAT II lighting, a further WC & bathroom, a kitchenette, a mix of tiled and wooden floors and a small courtyard area to the rear. The lower ground provides further toilets, good ceiling height and a series of rooms which are all very useable.