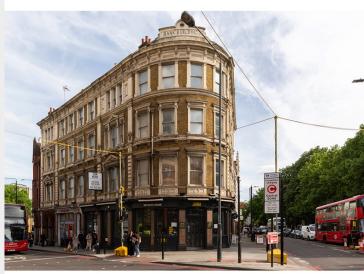

# Prime E class Retail on Angel

- Prominent listed character building
- Prime corner location
- Disabled WC
- Great natural light and high ceilings
- Kitchenette

#### Location

Upper Street and the N1 Shopping Centre are minutes away, and there is a good mix of offices, retail, restaurants and bars in the immediate vicinity. Angel underground station (Northern Line) is a 2-minute walk away, Kings Cross Station and Old Street Station are also nearby. Numerous bus routes service the local area, as well as the City and West End.