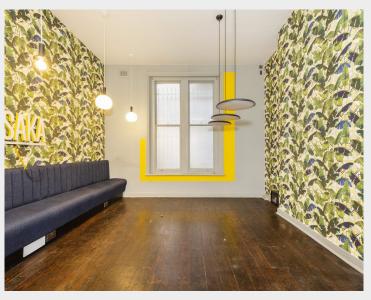

### **Description**

Comprises a character retail unit on the ground and lower ground floors situated in a prominent corner four-storey building. The unit provides mainly open space on the ground floor with a disabled WC and two separate offices, and benefitting from great natural light and ceiling heights, CAT II lighting, a further WC & bathroom, a kitchenette, a mix of tiled and wooden floors and a small courtyard area to the rear. The lower ground provides further toilets, good ceiling height and a series of rooms which are all very useable.