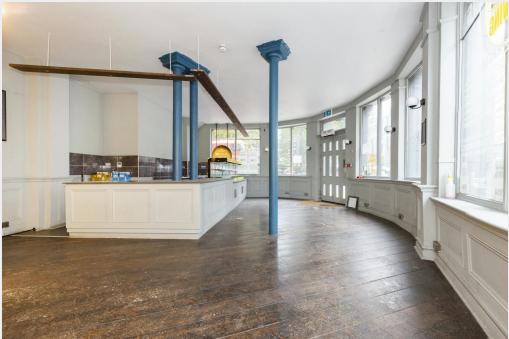

### **Description**

Comprises a character retail unit on the ground and lower ground floors situated in a prominent corner four-storey building. The unit provides mainly open space on the ground floor with a disabled WC and two separate offices, and benefitting from great natural light and ceiling heights, CAT II lighting, a further WC & bathroom, a kitchenette, a mix of tiled and wooden floors and a small courtyard area to the rear. The lower ground provides further toilets, good ceiling height and a series of rooms which are all very useable.