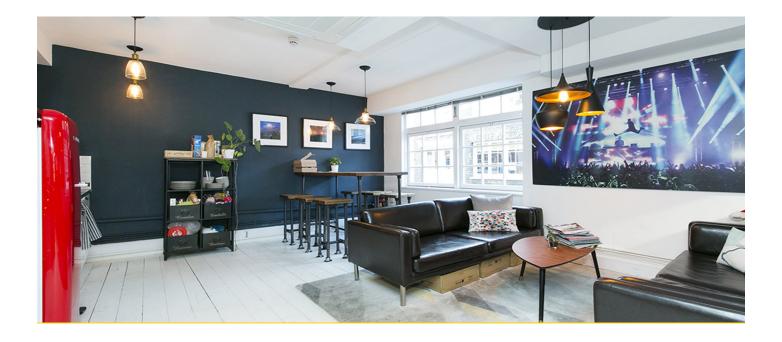

#### Description

These warehouse style office units are situated within this former light industrial building. They possess excellent natural light due to being dual aspect. With good floor to ceiling height, a private kitchen and an open plan layout this office could appeal to a range of different occupiers.