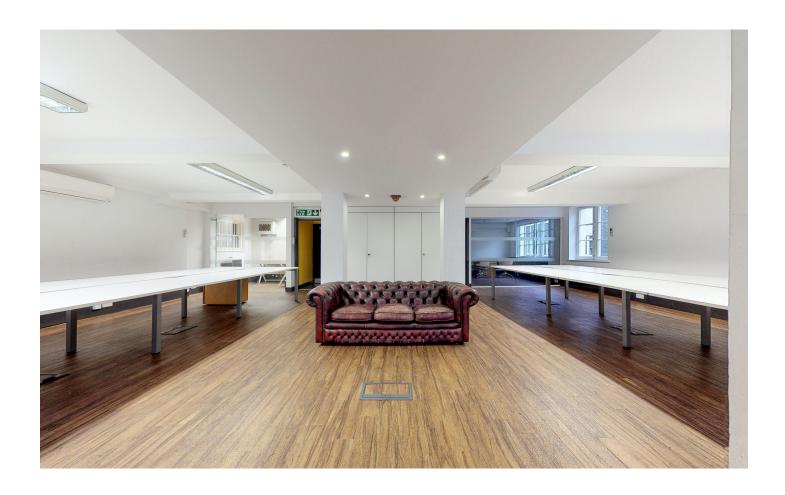

#### Description

These warehouse style office units are situated within this former light industrial building. They possess excellent natural light due to being dual aspect. With good floor to ceiling height, a private kitchen and an open plan layout this office could appeal to a range of different occupiers.