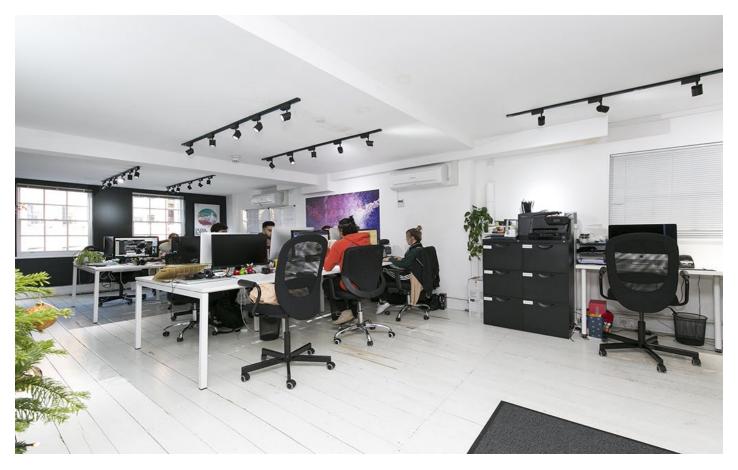

#### Description

These warehouse style office units are situated within this former light industrial building. They possess excellent natural light due to being dual aspect. With good floor to ceiling height, a private kitchen and an open plan layout this office could appeal to a range of different occupiers.