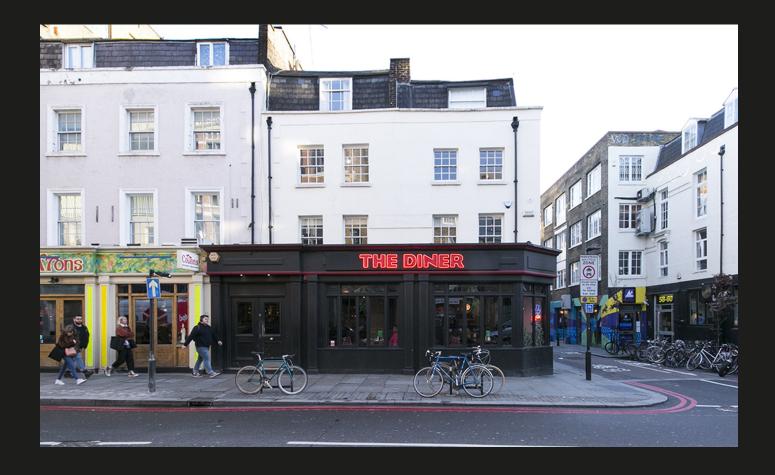

Suna House, Units 6 - 10, 65 Rivington Street, London, EC2A 3QQ

#### Location

The property is situated on Rivington Street at the junction with Curtain Road in the heart of Shoreditch. The nearest stations are Shoreditch High Street (Overground) and Old Street (Northern Line and Mainline), which are a 5 and 10 minutes walk respectively. Old Street, Shoreditch High Street and Great Eastern Street are all in close proximity to the property.