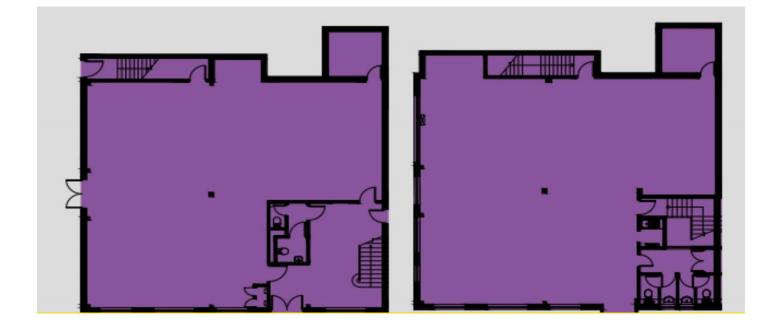

#### Description

The premises comprises a two storey hybrid office and studio/warehouse property on a well established business park. Arranged to provide mainly clear space on each floor with the ground floor given to functional warehouse/workshop use and the first floor fitted as offices.

| Contacts                     | Further Information |
|------------------------------|---------------------|
| NOWSHER ALAM                 | View on our website |
| 07967776358                  | Floor Plans         |
| nowsher.alam@strettons.co.uk |                     |