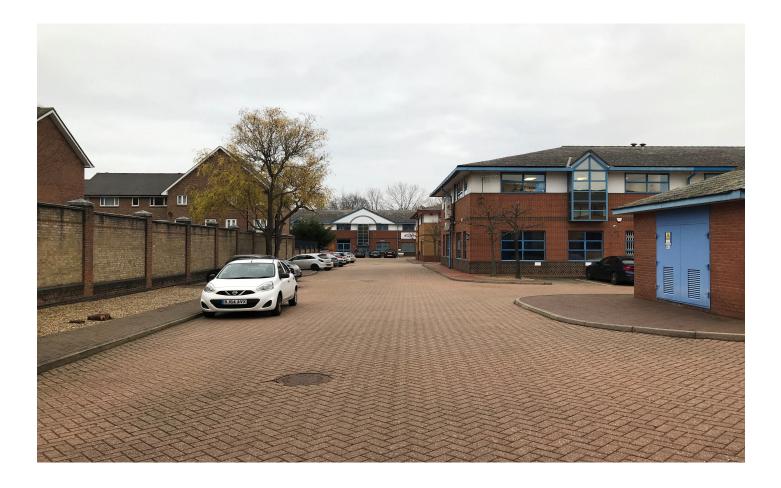

### Hybrid office/studio building

- Gas fired central heating
- Suspended ceilings
- Male & Female W.C's
- Kitchenette
- 11 parking spaces
- Integral light fittings
- Raised floors & junction boxes

#### Location

Trinity Park is located adjacent to the A406 North Circular Road approximately midway between Hall Lane and Crooked Billet Roundabout accessed from the eastbound carriageway. The M11 motorway is located 2 miles east providing immediate access to the M25.

Located in the London Borough of Waltham Forest and situated 10 miles (16 km) northeast of Charing Cross. It has great rail links into Central London and is just a short drive from multiple stations. There are also a number of supermarkets in close proximity by foot. This, together with dedicated parking spaces, make these units a prime opportunity for business.