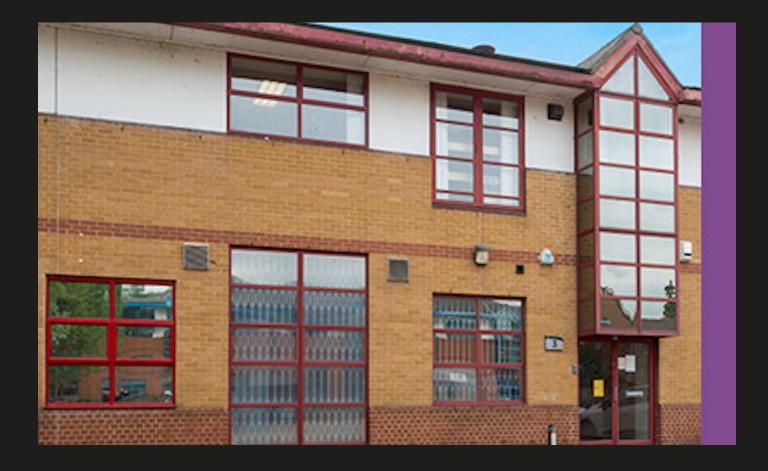

### Hybrid office/studio building

- Gas fired central heating
- Suspended ceilings
- Male & Female W.C's
- Kitchenette
- 11 parking spaces
- Integral light fittings
- Raised floors & junction boxes

#### Description

The premises comprises a two storey hybrid office and studio/warehouse property on a well established business park. Arranged to provide mainly clear space on each floor with the ground floor given to functional warehouse/workshop use and the first floor fitted as offices.