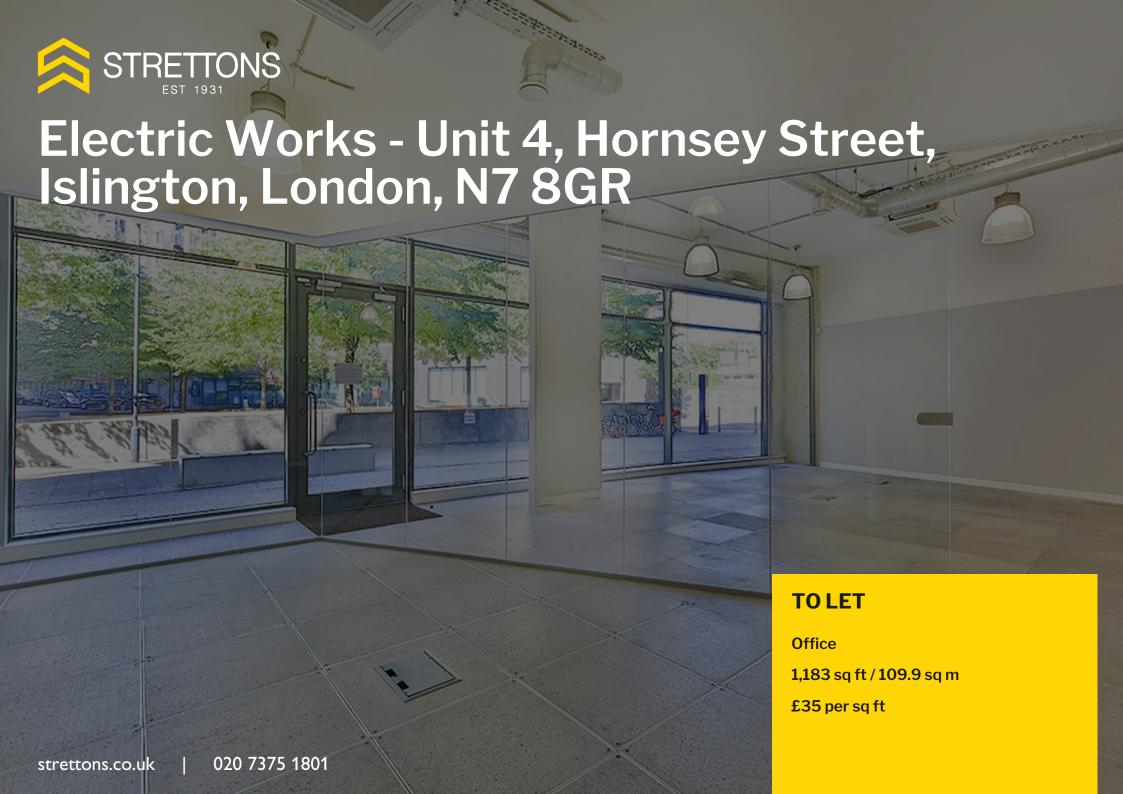

# **Description**

Comprises a modern expansive development of several blocks designed by internationally acclaimed architect, Piers Gough; offering studio, retail and leisure spaces. There are various different units available. A newly refurbished ground floor unit is arranged as a mostly open plan with a large separate meeting room. The unit benefits from a wide glazed frontage allowing excellent natural light with electric roller shutters, as well as WC, good decoration and a separate kitchen area to the rear.

# **Accommodation / Availability**

| Unit     | Sq ft | Sqm   | Rent             | Rates Payable (sq ft) | Service Charge (sq ft) | Total month | Availability |
|----------|-------|-------|------------------|-----------------------|------------------------|-------------|--------------|
| Unit - 4 | 1,183 | 109.9 | £35.00 per sq ft | £13                   | £3.50                  | £5,077.04   | Available    |