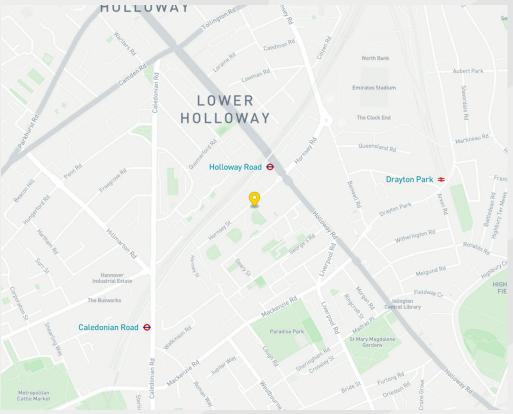

## Location

Electric Works is a new and exciting workspace and leisure development situated at the heart of North London's new cultural quarter in Islington. The development is located just off Holloway Road at its junction with Hornsey Street and Eden Grove. Holloway Road & Caledonian Road (Piccadilly Line), Finsbury Park (Victoria Line) and Highbury & Islington (Overground & Victoria Line) are within a close walking distance from this superb development. Numerous bus routes also service the immediate area.