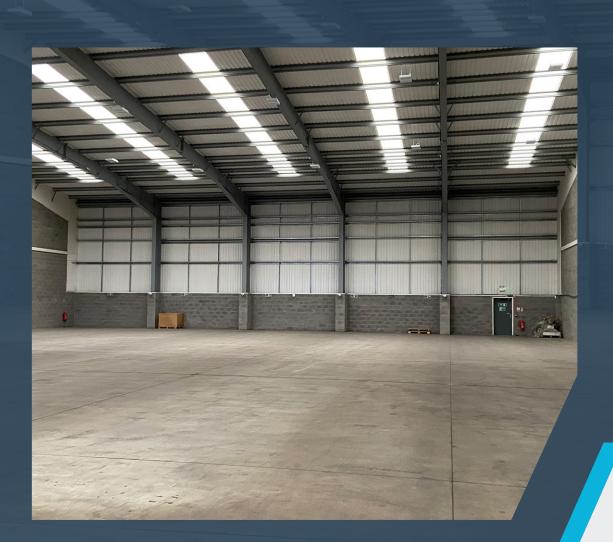

# **Description**

Unit C Colonnade Point comprises a mid-terrace warehouse unit of steel portal frame construction. The unit benefits from a minimum eaves height of 6.9m, office space to the front, and a spacious yard / parking area.