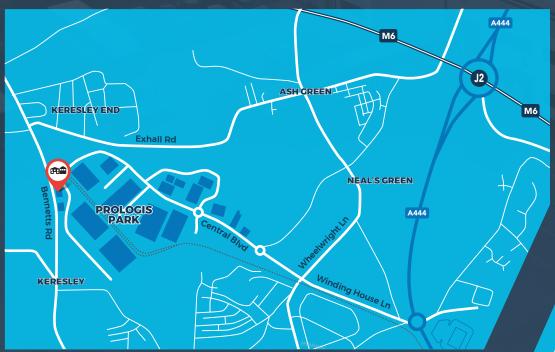

### Location

Colonnade Point is situated on the western side of Prologis Park in northern Coventry and is accessed directly from the main estate road, Central Boulevard. Junction 3 is approximately 1.5 miles away and Coventry City Centre is 3 miles to the south east.