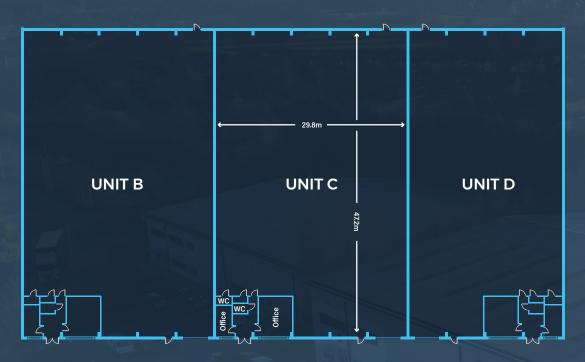

# **Unit C**

Colonnade Point **Prologis Park** Central Boulevard Coventry CV6 4BU

/// stocks.words.solved

# **Description**

Unit C Colonnade Point comprises a mid-terrace warehouse unit of steel portal frame construction. The unit benefits from a minimum eaves height of 6.9m, office space to the front, and a spacious yard / parking area.

#### Accommodation

| Description     | Sq ft  | Sq m     |
|-----------------|--------|----------|
| Warehouse Floor | 14,349 | 1,333.05 |
| Offices         | 768    | 71.34    |
| Toilets         | N/A    | N/A      |
| Total (NIA)     | 15,117 | 1,404    |