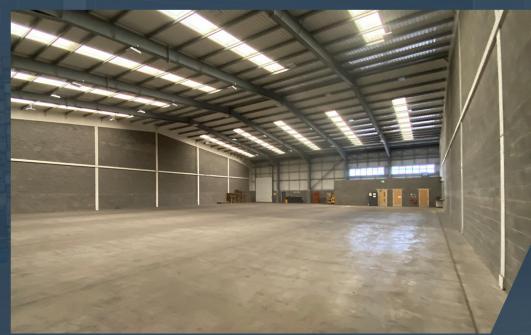

# **Description**

Unit C Colonnade Point comprises a mid-terrace warehouse unit of steel portal frame construction. The unit benefits from a minimum eaves height of 6.9m, office space to the front, and a spacious yard / parking area.