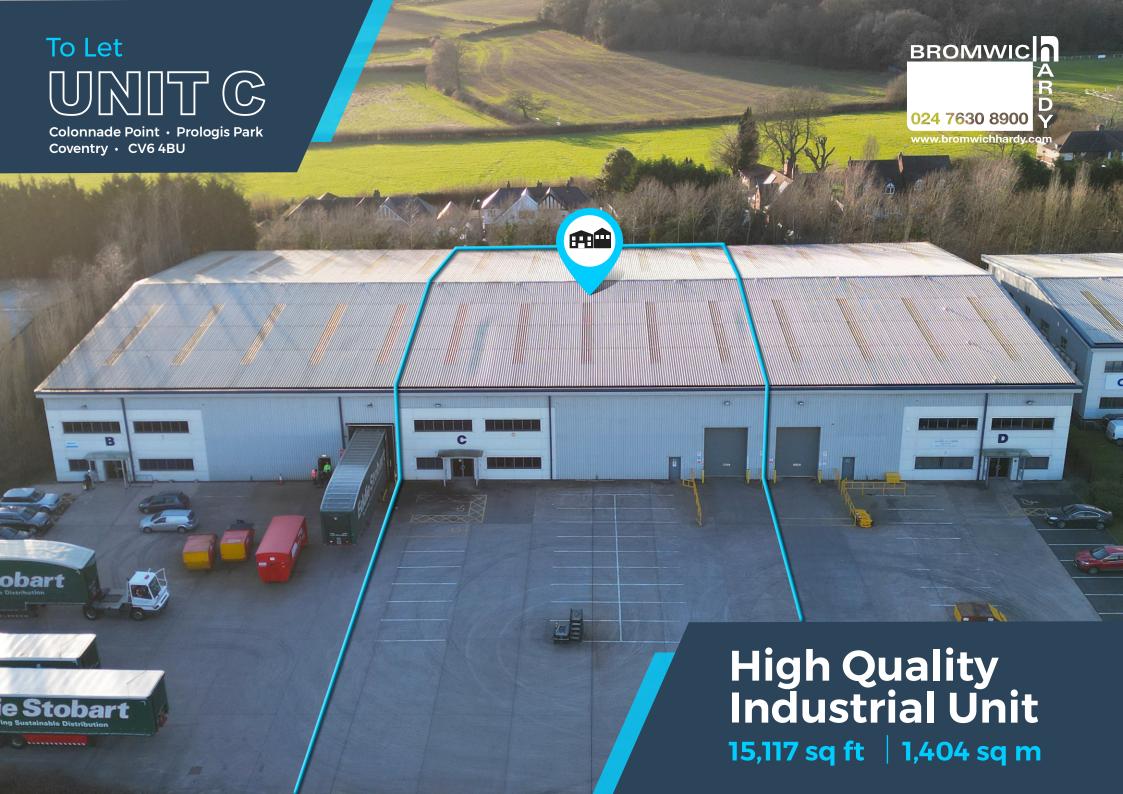

# **Excellent industrial premises** on one of Coventry's major industrial parks.

# **Property Highlights**

26 On-Site Parking Spaces

Roller Door Access

6.9m Eave Heights

Reception Area and 2 Offices

Prime Industrial Location

Close to M6/J2

# **Unit C**

Colonnade Point **Prologis Park** Central Boulevard Coventry CV6 4BU

/// stocks.words.solved

#### Accommodation

| Description     | Sq ft  | Sq m     |
|-----------------|--------|----------|
| Warehouse Floor | 14,349 | 1,333.05 |
| Offices         | 768    | 71.34    |
| Toilets         | N/A    | N/A      |
| Total (NIA)     | 15,117 | 1,404    |