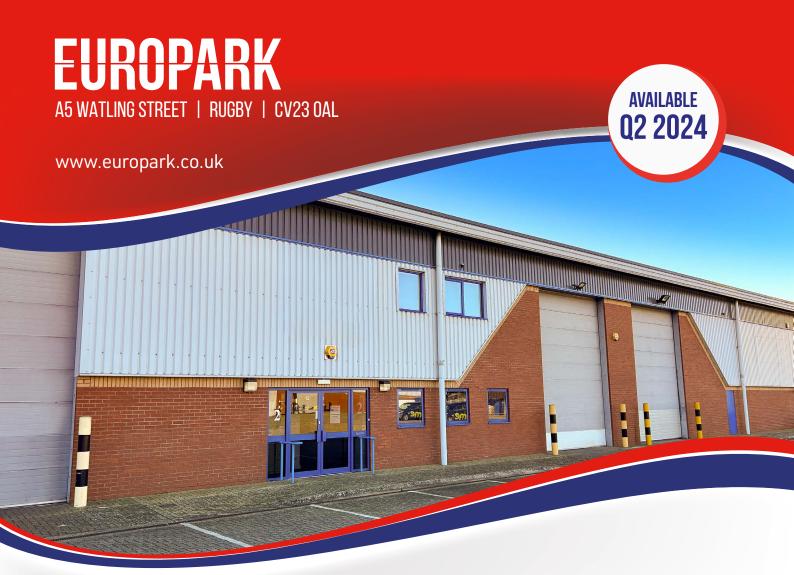

# **5,853 SQ FT** (543.8 SQ M) **TO LET**

# MODERN INDUSTRIAL WAREHOUSE UNIT

- GOOD QUALITY OFFICES
- BLOCK PAVING, ALLOCATED PARKING & UNLOADING AREAS
- INTERNAL EAVES HEIGHT OF 6M
- ELECTRICALLY OPERATED ROLLER SHUTTER DOOR

| Total (GIA)         | 5,853 | 543.8 |
|---------------------|-------|-------|
| First Floor Office  | 719   | 66.8  |
| Ground Floor Office | 719   | 66.8  |
| Warehouse           | 4,415 | 410.2 |
|                     | Sq ft | Sqm   |