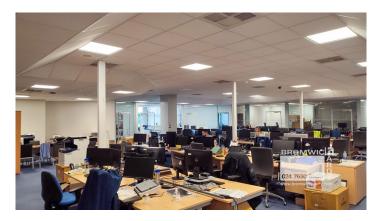

## **Property Highlights**

- Virtual tour available on-line on Rightmove and Bromwich Hardy website
- First floor office with lift access
- Open plan with a combination of meeting rooms and boardrooms
- Suspended ceilings
- Ceiling-mounted heating/cooling system
- Perimeter trunking and data cabling
- Matterport Link: https://my.matterport.com/show/?m =p4LrBhkDZmh

## Description

First & Second-floor suites are available in the award-winning CBS Arena. Comprising of an open floor layout with modular rooms on the outskirts. Ample meeting rooms/breakout rooms and a reception area. Each floor benefits from its own W/C & kitchens. The offices also benefit from an elevator. Fitted options are available. Over 50+ parking spaces are available on-site.

## Accommodation

| Description        | Sq Ft  | Sq M   |
|--------------------|--------|--------|
| First Floor Suite  | 4,705  | 437.09 |
| Second Floor Suite | 5,525  | 513.27 |
| Total              | 10,230 | 950.37 |