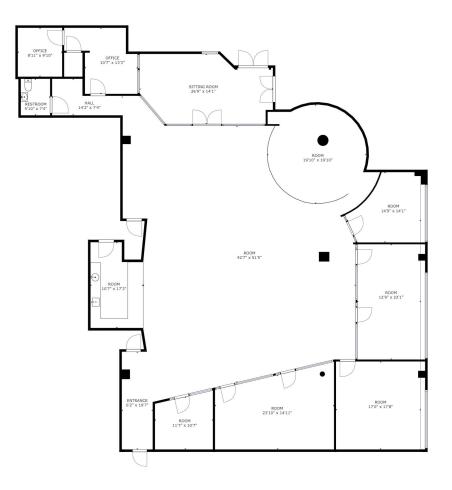

## Accommodation

| Description        | Sq Ft  | Sq M   |
|--------------------|--------|--------|
| First Floor Suite  | 4,705  | 437.09 |
| Second Floor Suite | 5,525  | 513.27 |
| Total              | 10,230 | 950.37 |

Bromwich HardyImage: Description of the construction of the c

GROSS INTERNAL AREA FLOOR 1: 4705 sq ft TOTAL: 4705 sq ft NSIONS ARE APPROXIMATE, A , ACTUAL MAY VARY.

🚺 Matterport

FLOOR 1

Bromwich HardyImage: Description of the construction of the c