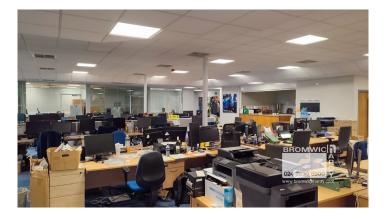

## **Property Highlights**

- Virtual tour available on-line on Rightmove and Bromwich Hardy website
- First floor office with lift access
- Open plan with a combination of meeting rooms and boardrooms
- Suspended ceilings
- Ceiling-mounted heating/cooling system
- Perimeter trunking and data cabling
- Matterport Link: https://my.matterport.com/show/?m =p4LrBhkDZmh

## Description

First & Second-floor suites are available in the award-winning CBS Arena. Comprising of an open floor layout with modular rooms on the outskirts. Ample meeting rooms/breakout rooms and a reception area. Each floor benefits from its own W/C & kitchens. The offices also benefit from an elevator. Fitted options are available. Over 50+ parking spaces are available on-site.

## Accommodation

| Description        | Sq Ft  | Sq M   |
|--------------------|--------|--------|
| First Floor Suite  | 4,705  | 437.09 |
| Second Floor Suite | 5,525  | 513.27 |
| Total              | 10,230 | 950.37 |