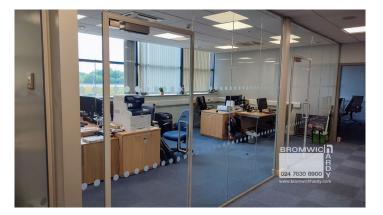

## **Property Highlights**

- Virtual tour available on-line on Rightmove and Bromwich Hardy website
- First floor office with lift access
- Open plan with a combination of meeting rooms and boardrooms
- Suspended ceilings
- Ceiling-mounted heating/cooling system
- Perimeter trunking and data cabling
- Matterport Link: https://my.matterport.com/show/?m =p4LrBhkDZmh

## Description

First & Second-floor suites are available in the award-winning CBS Arena. Comprising of an open floor layout with modular rooms on the outskirts. Ample meeting rooms/breakout rooms and a reception area. Each floor benefits from its own W/C & kitchens. The offices also benefit from an elevator. Fitted options are available. Over 50+ parking spaces are available on-site.