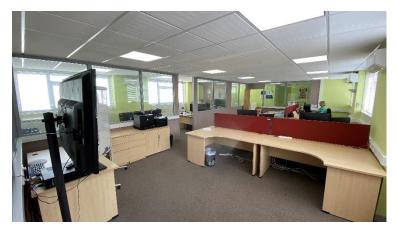

#### Description

The self-contained space has its own access, separate from the rest of the building. The unit is at first floor level and comprises a meeting room, open plan office space, kitchenette, with male and female WC provisions. There are currently partitions in place which can be removed if needed.

The office benefits from LED lighting, double glazing, air conditioning and gas central heating. There is also an intercom system and security alarm installed. There are 10 parking spaces included.