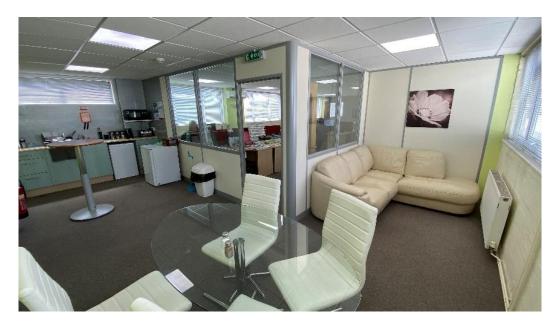

#### Description

The self-contained space has its own access, separate from the rest of the building. The unit is at first floor level and comprises a meeting room, open plan office space, kitchenette, with male and female WC provisions. There are currently partitions in place which can be removed if needed.

The office benefits from LED lighting, double glazing, air conditioning and gas central heating. There is also an intercom system and security alarm installed. There are 10 parking spaces included.