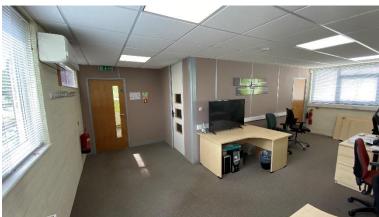

#### Description

The self-contained space has its own access, separate from the rest of the building. The unit is at first floor level and comprises a meeting room, open plan office space, kitchenette, with male and female WC provisions. There are currently partitions in place which can be removed if needed.

The office benefits from LED lighting, double glazing, air conditioning and gas central heating. There is also an intercom system and security alarm installed. There are 10 parking spaces included.