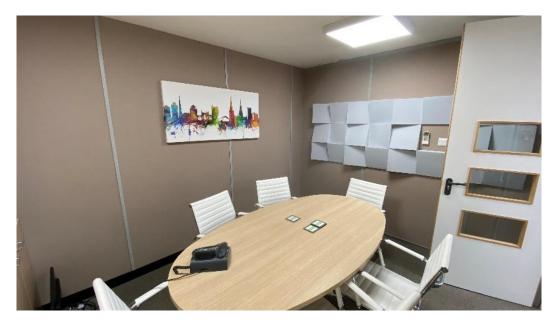

#### Description

The self-contained space has its own access, separate from the rest of the building. The unit is at first floor level and comprises a meeting room, open plan office space, kitchenette, with male and female WC provisions. There are currently partitions in place which can be removed if needed.

The office benefits from LED lighting, double glazing, air conditioning and gas central heating. There is also an intercom system and security alarm installed. There are 10 parking spaces included.