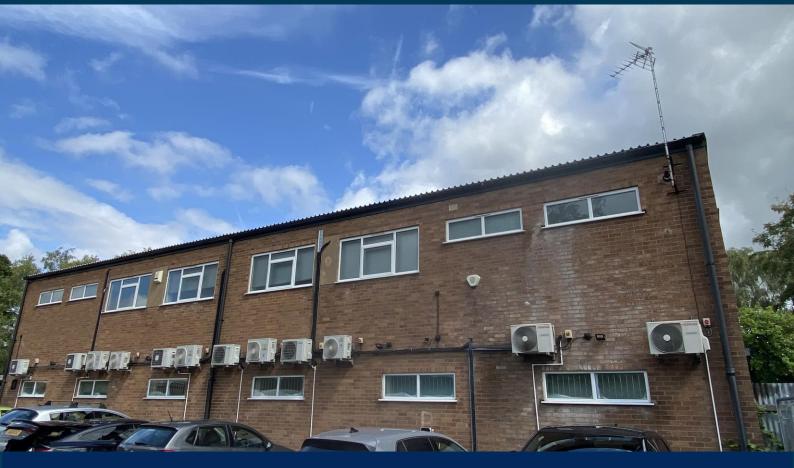

# 1,900 Sq Ft (176.51 Sq M)

First Floor Office, Systems House, Broad Lane, Coventry, CV5 7AX

#### Description

The self-contained space has its own access, separate from the rest of the building. The unit is at first floor level and comprises a meeting room, open plan office space, kitchenette, with male and female WC provisions. There are currently partitions in place which can be removed if needed.

The office benefits from LED lighting, double glazing, air conditioning and gas central heating. There is also an intercom system and security alarm installed. There are 10 parking spaces included.