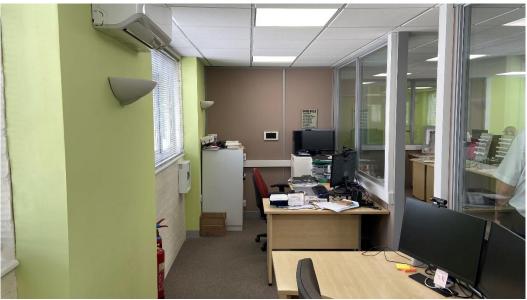

#### Description

The self-contained space has its own access, separate from the rest of the building. The unit is at first floor level and comprises a meeting room, open plan office space, kitchenette, with male and female WC provisions. There are currently partitions in place which can be removed if needed.

The office benefits from LED lighting, double glazing, air conditioning and gas central heating. There is also an intercom system and security alarm installed. There are 10 parking spaces included.