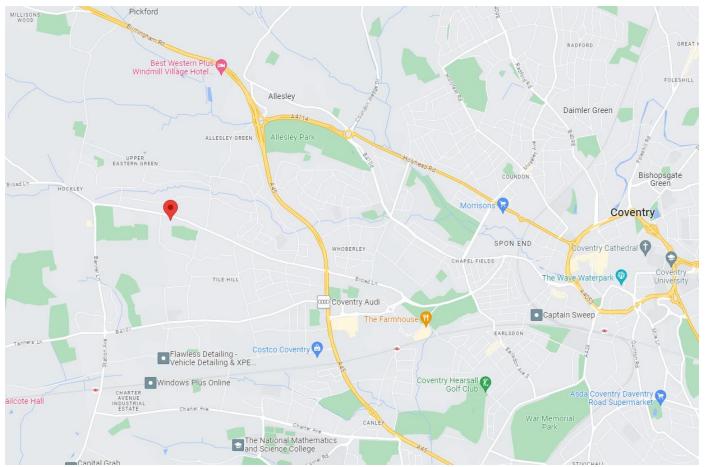

#### Location

The property is positioned to the western end of Broad Lane, which is to the west of Coventry City centre and links directly with the A45 Fletchamstead Highway. Utilising the A45 and A46 there is the easy access on to the M1, M6, M40, M42 and M69 motorways. The site lies approximately 2.5 miles from Coventry City centre and the railway station which provides access to both Birmingham and London in under 1 hour. Birmingham NEC and airport are approximately 20 minutes' drive.