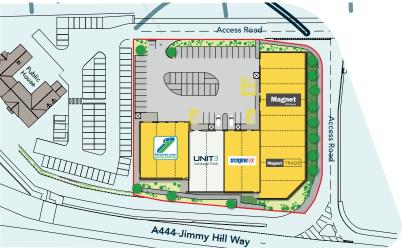

# Situated in an established commercial location approximately 4.5 miles northeast of Coventry city centre

- Excellent Prominence to the A444
- Established trading location neighbouring Magnet Trade
  and Formula One Autocentres
- B1c and B8 use class
- The building benefits from photovoltaic panels
- 6.5 metres to minimum eaves
- 3 miles from Coventry City Centre
- Easy access to J3 M6

## Description

The unit is of steel framed construction, surmounted by a mono-pitched roof and composite cladding elevations. The terraced units are located centrally within the estate. The height to eaves is approximately 6.5 metres. Access to the units is via two level access and two customer entrance doors.