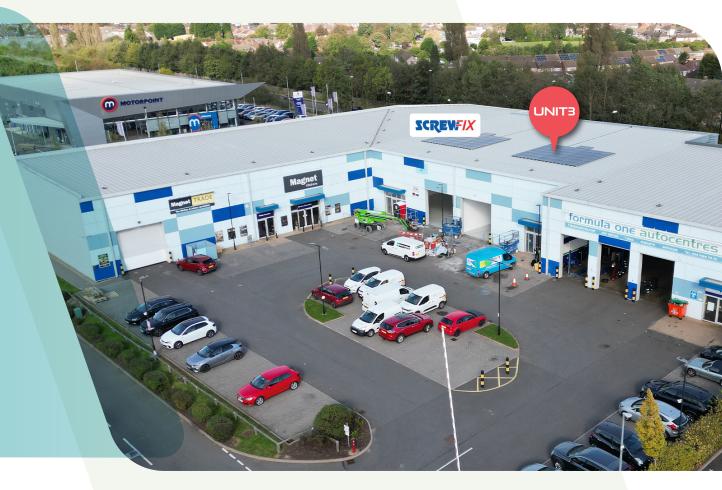

# Superbly Located Modern Trade Unit **4,000 sq ft** (371.61 sq m)

Unit 3 Vantage Park Phoenix Way Coventry

West Midlands CV6 5QG Fully Refurbished

Unit 2 now let to SCREWFIX

## Description

The unit is of steel framed construction, surmounted by a mono-pitched roof and composite cladding elevations. The terraced units are located centrally within the estate. The height to eaves is approximately 6.5 metres. Access to the units is via two level access and two customer entrance doors.

# **UNIT3** Vantage Park