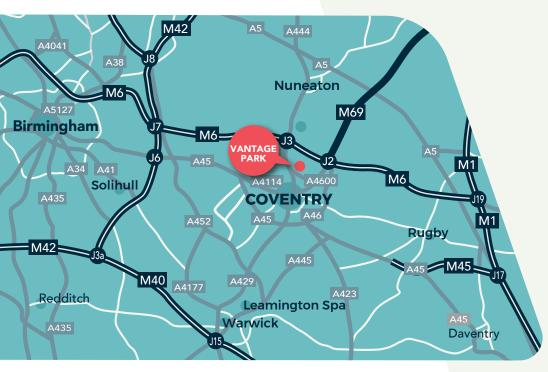

# Situated in an established commercial location approximately 4.5 miles northeast of Coventry city centre

- Excellent Prominence to the A444
- Established trading location neighbouring Magnet Trade
  and Formula One Autocentres
- B1c and B8 use class
- The building benefits from photovoltaic panels
- 6.5 metres to minimum eaves
- 3 miles from Coventry City Centre
- Easy access to J3 M6

#### Location

Vantage Park is situated at the junction of Jimmy Hill Way (A444) which is one of the principle "A roads" into and out of Coventry City Centre, providing an excellent road link to the M6 Motorway. It is well placed within a commercial area situated next to the Gallagher Retail Park. Also in the vicinity is the Arena Shopping Park and Coventry Building Society Arena.