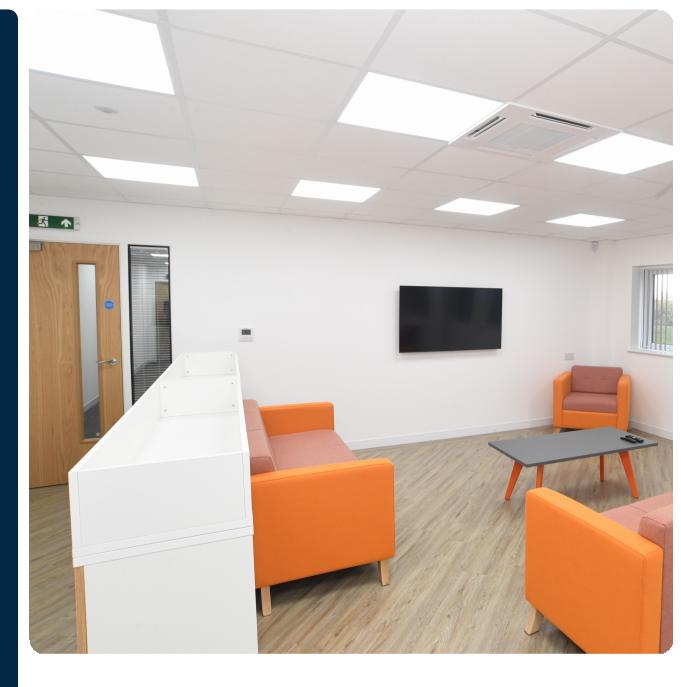

The serviced offices are located at the rear of the site with uninterrupted views of the countryside. They each benefit from generous parking, LED lighting, data trunking, comfort and cooling air conditioning, and key pad access control to each floor as well as the building. The offices also benefit from access to a large communal kitchen/breakout area on the ground floor as well as a communal kitchen and toilets on each floor. These offices are available on an all inclusive rental which includes parking, electricity, wi-fi, business rates and cleaning.

On site services include a café, conference and meeting rooms, as well as Self-Storage.