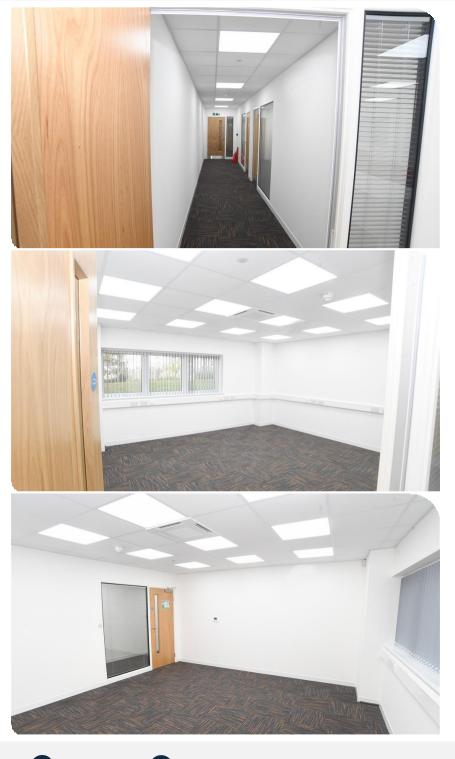

The serviced offices are located at the rear of the site with uninterrupted views of the countryside. They each benefit from generous parking, LED lighting, data trunking, comfort and cooling air conditioning, and key pad access control to each floor as well as the building. The offices also benefit from access to a large communal kitchen/breakout area on the ground floor as well as a communal kitchen and toilets on each floor. These offices are available on an all inclusive rental which includes parking, electricity, wi-fi, business rates and cleaning.

### Accommodation

| Area     | Sq Ft | Sq M  |
|----------|-------|-------|
| Office 1 | 250   | 23.22 |
| Office 2 | 250   | 23.22 |
| Office 3 | 260   | 24.15 |
| Office 4 | 260   | 24.15 |
| Total    | 1,020 | 94.76 |