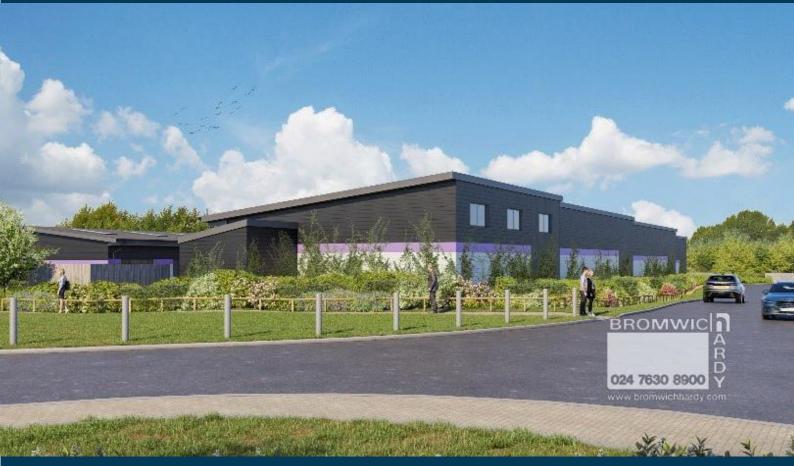

# Serviced Business Units suitable for various Uses

285 - 840 Sq Ft (26.48 - 78.04 Sq M)

Space Business Centre, Plato Close, Tachbrook Park, Warwick CV34 6YA

## **Property Highlights**

- Suitable for: industrial, warehouse, storage, office and project space
- Flexible monthly contracts
- Dedicated unit and visitor parking
- 24/7 access, CCTV and security barrier
- Available from February 2023
- New build commercial units

### Description

Space Business Centre provides the easy way to occupy commercial property. All the business units are ready-to-use, flexible and secure without the pressures of a long-term lease. Units are let on easy-in, easy-out terms with just one month's commitment. So, if you are growing your business, need short term business space or simply downsizing, then Space Business Centre Warwick can provide a solution with minimum risk.

The units are suitable for a variety of uses from industrial, workshop and short-term projects to warehouse, storage and office space.

Space Business Centre benefits from: dedicated unit and visitor parking, individual access to each unit, 24/7 access, 12 EV charging points, CCTV and security barrier and two amenity blocks including shower facilities.