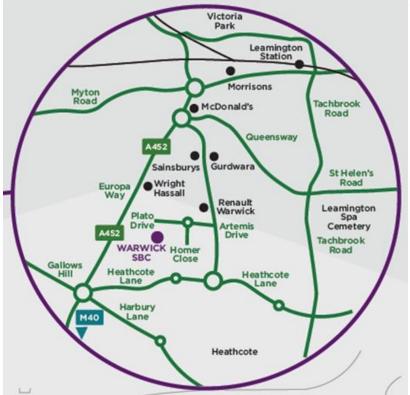

#### Location

Space Business Centre is ideally located on the popular Tachbrook Park. The business park is within close proximity to Junctions 13 and 14 of the M40 motorway along with being walking distance to Leamington Retail Park.