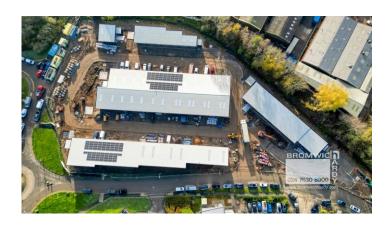

# Serviced Business Units suitable for various Uses

285 - 840 Sq Ft (26.48 - 78.04 Sq M)

Space Business Centre, Plato Close, Tachbrook Park, Warwick CV34 6YA

#### Location

Space Business Centre is ideally located on the popular Tachbrook Park. The business park is within close proximity to Junctions 13 and 14 of the M40 motorway along with being walking distance to Leamington Retail Park.

The units are suitable for a variety of uses from industrial, workshop and short-term projects to warehouse, storage and office space.

Space Business Centre benefits from: dedicated unit and visitor parking, individual access to each unit, 24/7 access, 12 EV charging points, CCTV and security barrier and two amenity blocks including shower facilities.