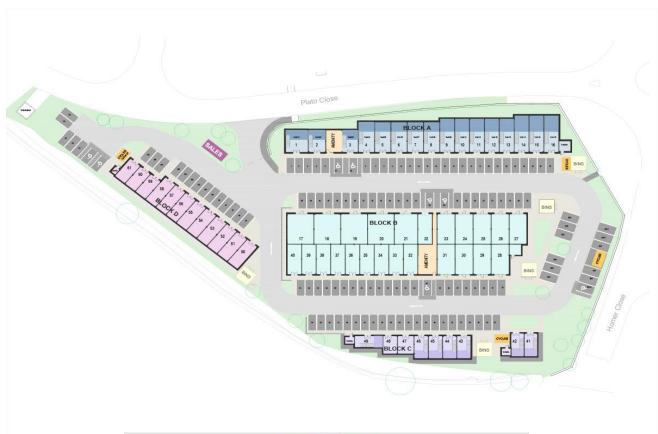

# Serviced Business Units suitable for various Uses

285 - 840 Sq Ft (26.48 - 78.04 Sq M)

Space Business Centre, Plato Close, Tachbrook Park, Warwick CV34 6YA

## **Property Highlights**

- Suitable for: industrial, warehouse, storage, office and project space
- Flexible monthly contracts
- Dedicated unit and visitor parking
- 24/7 access, CCTV and security barrier
- Available from February 2023
- New build commercial units

The units are suitable for a variety of uses from industrial, workshop and short-term projects to warehouse, storage and office space.

Space Business Centre benefits from: dedicated unit and visitor parking, individual access to each unit, 24/7 access, 12 EV charging points, CCTV and security barrier and two amenity blocks including shower facilities.

| Block   | Units       | Sizes     |
|---------|-------------|-----------|
| Block A | Units 1-16  | 505 - 810 |
| Block B | Units 17-40 | 432 - 840 |
| Block C | Units 41-49 | 284 - 467 |
| Block D | Units 50-61 | 318 - 430 |