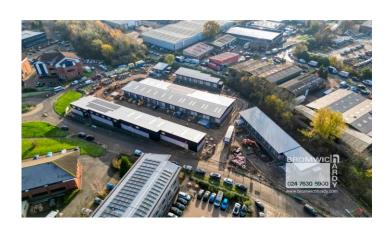

# Serviced Business Units suitable for various Uses

285 - 840 Sq Ft (26.48 - 78.04 Sq M)

Space Business Centre, Plato Close, Tachbrook Park, Warwick CV34 6YA

#### Location

Space Business Centre is ideally located on the popular Tachbrook Park. The business park is within close proximity to Junctions 13 and 14 of the M40 motorway along with being walking distance to Leamington Retail Park.

The units are suitable for a variety of uses from industrial, workshop and short-term projects to warehouse, storage and office space.

Space Business Centre benefits from: dedicated unit and visitor parking, individual access to each unit, 24/7 access, 12 EV charging points, CCTV and security barrier and two amenity blocks including shower facilities.