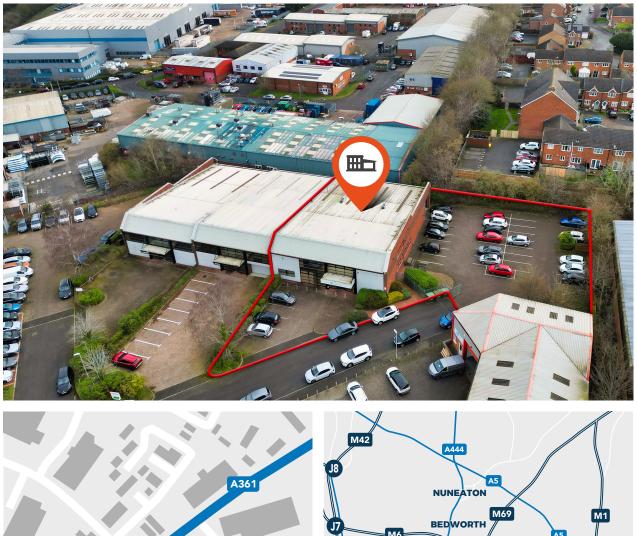

## LOCATION

Daventry is located approximately 12 miles west of the county town of Northampton. It has good access to J16/M1, via the new link road and also J18 / M1, as well as the M45 and M40 motorways, plus the A5 trunk road.

Caxton Close is part of Drayton Fields Industrial Estate, which is regarded as one of the best employment areas in Daventry, located to the north of the town centre. Established surrounding occupiers include Brian James Trailers, Cummins and Ford.