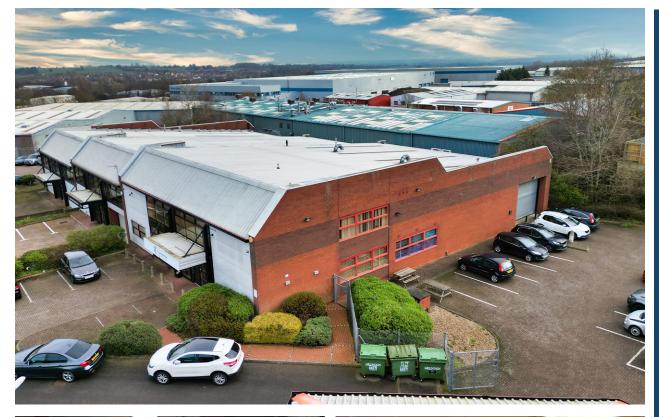

A well let investment property with a long standing 'AAA' tenant, situated on popular employment estate

#### DESCRIPTION

The property was constructed as a high specification, business premises, suitable for office and warehouse use. It has been occupied by Simply Conveyancing Property Lawyers Ltd for more than 10 years, who use the property as their Head Office and have fitted it out accordingly.

The property comprises an end of terrace business premises, with two-storey office at the front and warehouse at the rear. Externally there is forecourt car parking, plus a large fenced yard area that is currently used as a car park.