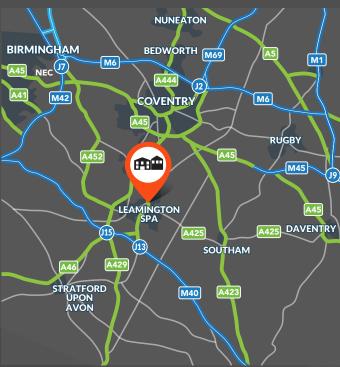

## **LOCATION**

Quarry Park is located on Old Milverton Lane, easily accessed from the A452 Kenilworth Road which gives direct access to the A46 and in turn the M40 Motorway. Learnington Spa Town Centre is approximately 2 miles away.