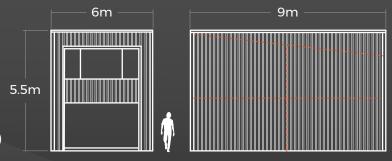

### ACCOMMODATION

Unit B6 provides 1800 sq ft (168 sq m) of accommodation over the two floors at 900 (sq ft) per floor.