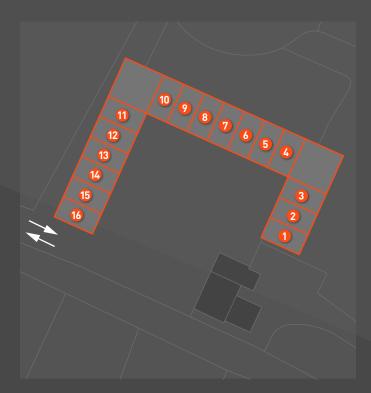

## **DESCRIPTION**

Quarry Park provides a secure development of 16 high-quality business units, each having two-storey accommodation. Each Unit benefits from a glazed façade at the ground and first floor, w/c facilities and allocated car parking. The entire development is fenced with CCTV.