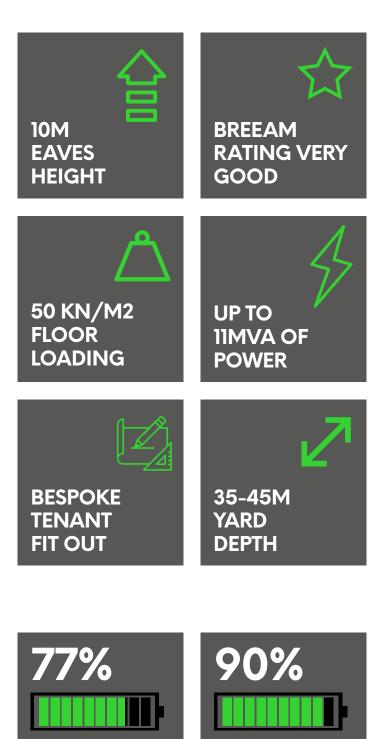

#### 1 DOCK LEVEL LET TO UNIT 4 2 LEVEL ACCESS 30,715 Martin SQ FT 35m<sup>°</sup> 40m

#### **UNIT4**

GROUND FLOOR OFFICES TOTAL PLOT AREA --

29,120 SQ FT 1,595 SQ FT 30,715 SQ FT 1.74 ACRES

#### **ADDITIONAL OFFICE ACCOMMODATION CAN BE INSTALLED TO EACH UNIT AS REQUIRED.**

| 1 DOCK LEVEL<br>DOOR    |  |
|-------------------------|--|
| 2 LEVEL ACCESS<br>DOORS |  |

35M YARD DEPTH

SPACES

52 CAR PARKING