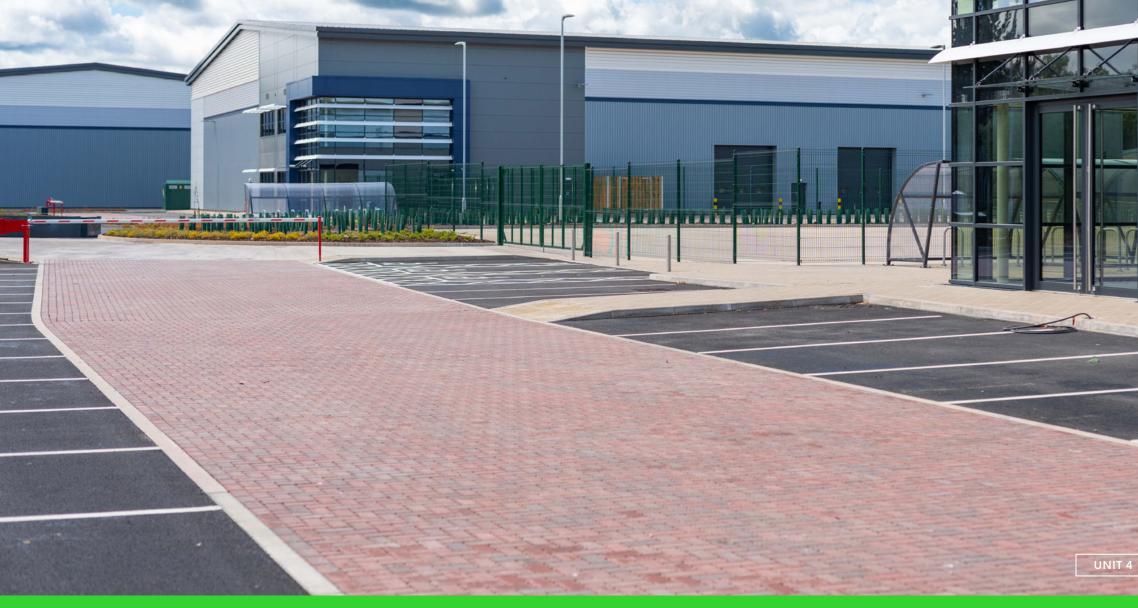

### UNIT 4 30,715 SQ FT

#### **UNIT4**

GROUND FLOOR OFFICES TOTAL PLOT AREA --

29,120 SQ FT 1,595 SQ FT 30,715 SQ FT 1.74 ACRES

#### **ADDITIONAL OFFICE ACCOMMODATION CAN BE INSTALLED TO EACH UNIT AS REQUIRED.**

| 1 DOCK LEVEL<br>DOOR    |  |
|-------------------------|--|
| 2 LEVEL ACCESS<br>DOORS |  |

35M YARD DEPTH

SPACES

52 CAR PARKING