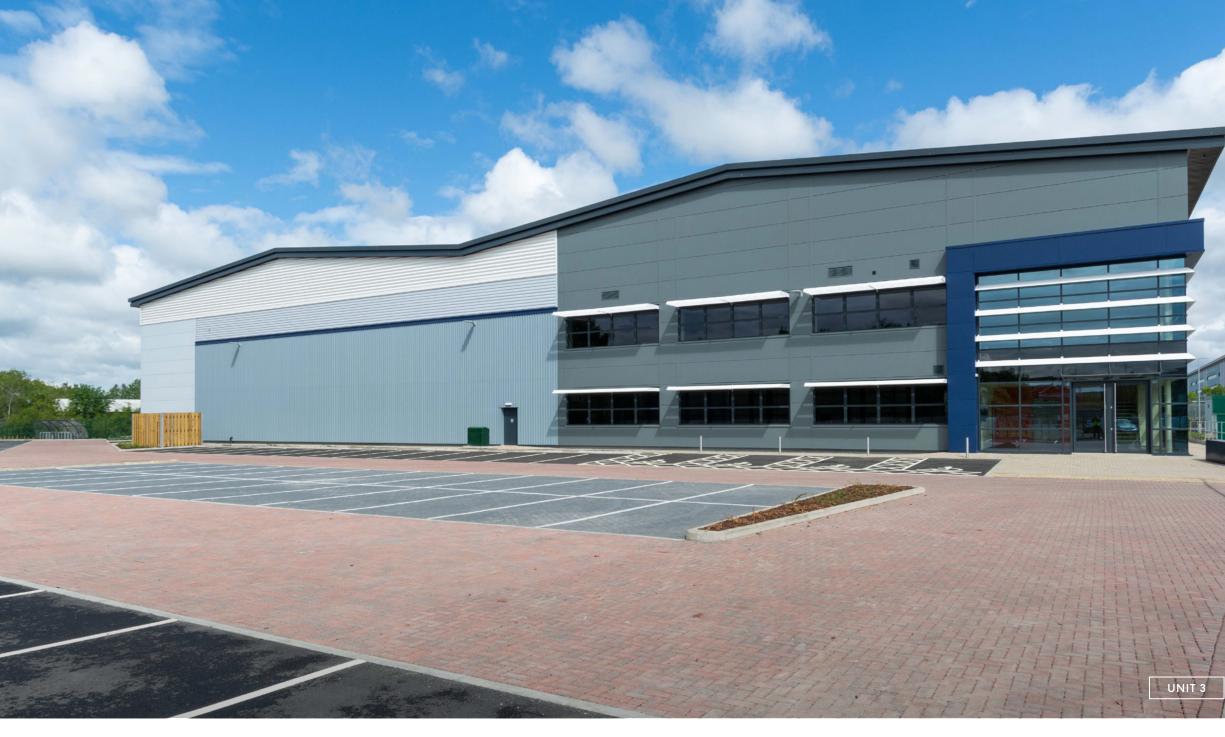

#### PHASE 1 AVAILABLE TO LET

4 BRAND NEW HIGH TECH / PRODUCTION UNITS

## PHASE 1 NOW AVAILABLE

UNITS 3-5 SPECULATIVELY DEVELOPED, WITH UNITS 3 AND 4 AVAILABLE TO LET.

## PHASE 1 **NOW AVAILABLE TO LET**

#### **UNIT4**

GROUND FLOOR OFFICES TOTAL PLOT AREA --

29,120 SQ FT 1,595 SQ FT 30,715 SQ FT 1.74 ACRES