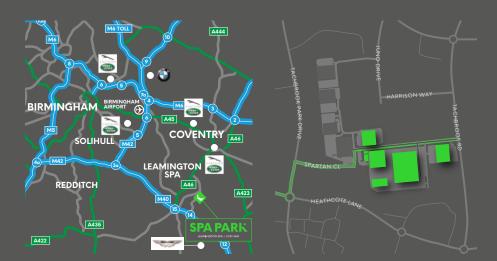

# **SPARK AT SPA PARK**

Spa Park is well connected, close to the A46 and junctions 14 and 15 of the M40. Leamington Spa train station is less than one mile away.

Coventry & Warwickshire has a long established track record for engineering and advanced manufacturing industries, with well-developed supply chains and expertise in automotive, aerospace and energy generation technology.

#### **DRIVE TIMES**

| AIRPORTS       |            |
|----------------|------------|
| COVENTRY       | 20MINS     |
| BIRMINGHAM INT | 35MINS     |
| EAST MIDLANDS  | 1HF        |
| LUTON          | 1HR 25MINS |
| HEATHROW       | 1HR 25MINS |
|                |            |

#### PORTS

AVONMOUTH LONDON GATEWAY LIVERPOOL GRIMSBY FELIXSTOWE

A452 A425 WARWICK WARWICK PARKWAY LEAMINGTON MYTON ROAD SPA A46 FFORD ROAD A425 A4189 WARWICK BYPASS ACHBROOK A425 ROAD YARBURY LANE A425 J15 M40A452 J14 SPA PARK

#### SAT NAV: CV34 6RR