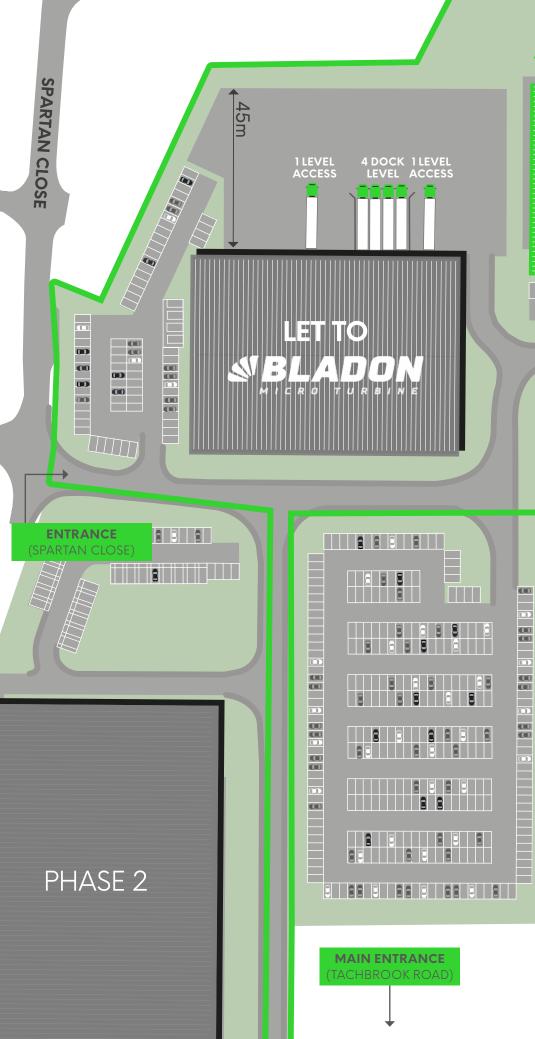

#### 1 DOCK LEVEL LET TO UNIT 4 2 LEVEL ACCESS 30,715 Martin SQ FT 35m<sup>°</sup> 40m

#### **ADDITIONAL OFFICE ACCOMMODATION CAN BE INSTALLED TO EACH UNIT AS REQUIRED.**

| 1 DOCK LEVEL<br>DOOR    |  |
|-------------------------|--|
| 2 LEVEL ACCESS<br>DOORS |  |

35M YARD DEPTH

SPACES

52 CAR PARKING