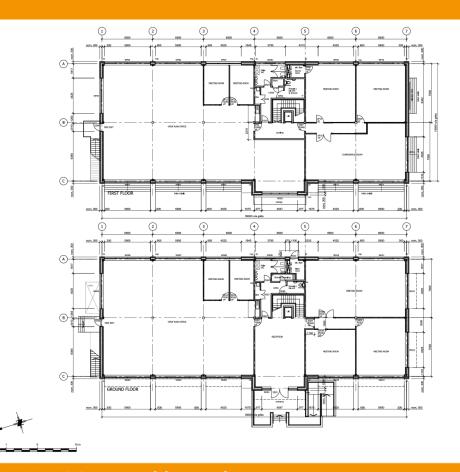

#### Accommodation

|                         | Sq M   | Sq Ft | Car Parking Spaces |
|-------------------------|--------|-------|--------------------|
| Ground floor north wing | 284.17 | 3,059 | 15                 |
| Ground floor south wing | 187.04 | 2,013 | 9                  |
| First floor north wing  | LET    |       |                    |
| First floor south wing  | LET    |       |                    |
| Total Net Internal Area | 471.21 | 5,072 |                    |