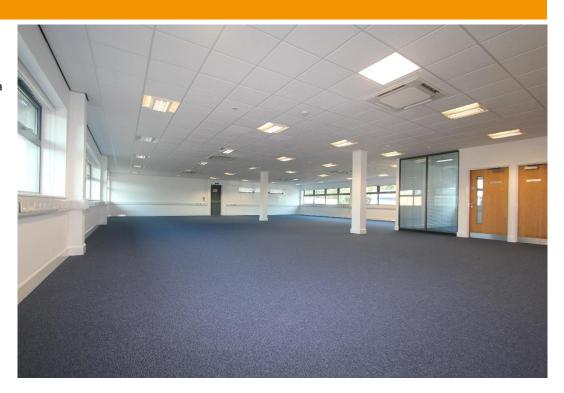

#### Description

The premises comprise a modern, purpose built, two storey office building with profile metal clad elevations under a mono pitched profile metal roof. Internally the space is divided into four wings, either side of a central core providing male female and disable WCs, as well as a large reception area on the ground floor.

#### **Specification**

- Carpeted concrete floors
- Suspended ceilings incorporating flat panel LED lighting panels
- Tea / Coffee point
- · Perimeter trunking
- · Air conditioning
- Double glazing
- Car parking ratio of 1:200 sq ft plus 2 visitor spaces and 3 disabled spaces