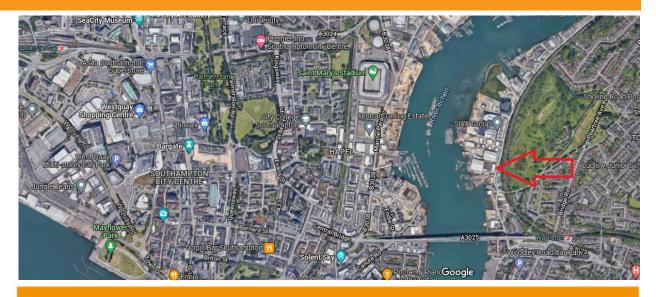

#### Location

The premises is located on Hazel Road in Woolston approximately 100m north of the junction with Sea Road. Access to central Southampton is via the Itchen Toll bridge (approx. 1.9 miles) or via Northam Bridge (approx. 3.2 miles. Access to the M27 is via Jct. 8, approx. 3.5 miles to the west.