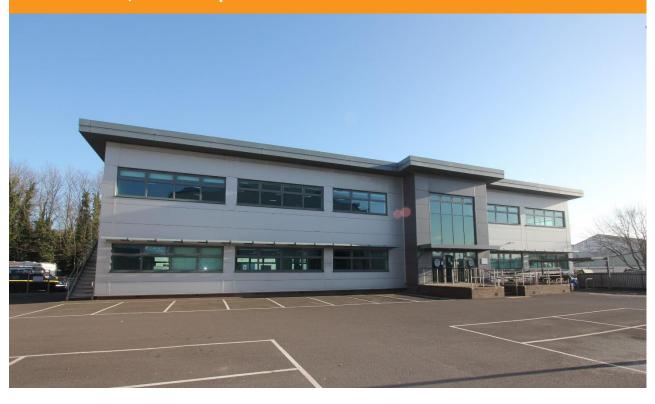

## Modern Offices with ample car parking

Ground Floor North & South Wing, Hercules House, Merlin Quay, Hazel Road, Southampton SO19 7GB

#### Description

The premises comprise a modern, purpose built, two storey office building with profile metal clad elevations under a mono pitched profile metal roof. Internally the space is divided into four wings, either side of a central core providing male female and disable WCs, as well as a large reception area on the ground floor.