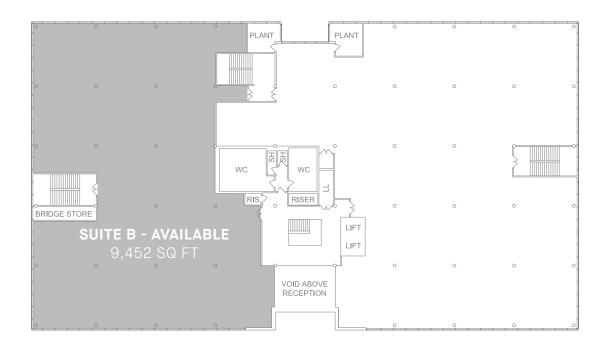

# AVAILABLE SPACE

## 5,634 - 23,022 SQ FT



#### GROUND FLOOR



Rent: £19.50 per sq ft

Rateable Value: Tenants to confirm exact business rates by visiting the Valuation Office Agency website www.voa.gov.uk

**Service Charge:** £7.45 psf (to 31st Dec 2023)

EPC: B

Parking Ratio: 1:200 sq ft

**Legal Costs:** Each party to be responsible for its own legal costs incurred in the transaction.

**Terms:** Available on effectively full repairing and insuring leases either as a whole or in separate suites. Consideration will be given to splitting floors to provide smaller suites, subject to lease terms and covenant.



#### FIRST FLOOR



### SECOND FLOOR