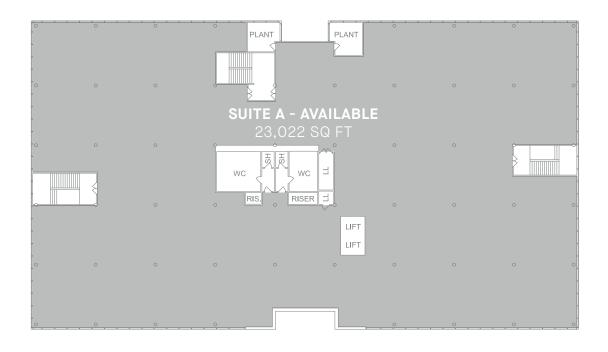

# AVAILABLE SPACE

## 5,634 - 23,022 SQ FT



#### GROUND FLOOR



Rent: £19.50 per sq ft

Rateable Value: Tenants to confirm exact business rates by visiting the Valuation Office Agency website www.voa.gov.uk

**Service Charge:** £7.45 psf (to 31st Dec 2023)

EPC: B

Parking Ratio: 1:200 sq ft

**Legal Costs:** Each party to be responsible for its own legal costs incurred in the transaction.

**Terms:** Available on effectively full repairing and insuring leases either as a whole or in separate suites. Consideration will be given to splitting floors to provide smaller suites, subject to lease terms and covenant.



#### FIRST FLOOR



### SECOND FLOOR