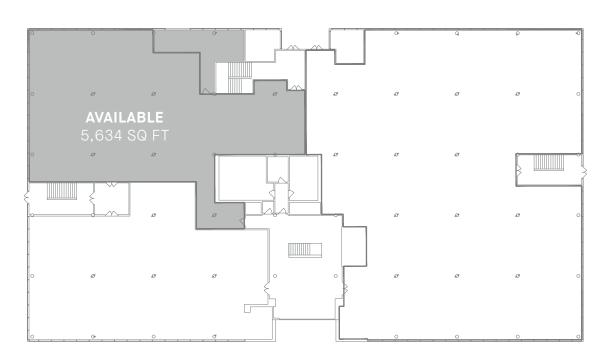

# AVAILABLE SPACE

## 5,634 - 23,022 SQ FT

#### GROUND FLOOR

Rent: £19.50 per sq ft

Rateable Value: Tenants to confirm exact business rates by visiting the Valuation Office Agency website www.voa.gov.uk

**Service Charge:** £7.45 psf (to 31st Dec 2023)