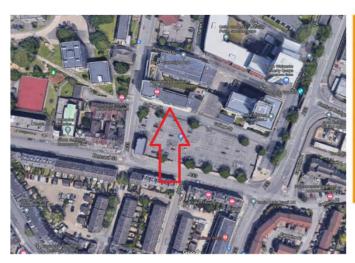

#### Location

Empress Heights is located in the heart of Southampton City Centre, at the junction of Threefield Lane and College Street. Oxford Street with its wide range of amenities, bars and restaurants is approximately 200 metres to the south, with Ocean Village also only a short distance, along with Southampton waterfront and the International Cruise Terminal.

The central location allows easy access to the east via the Itchen Toll Bridge, north via the A33 to M3 and M27 Motorways and west via the A33 leading to the M271/M27 motorways and New Forest.

On the south side of College Street there is a long stay car park with over 200 pay and display spaces. Local occupiers include Uber, D Young and Co and Arena.