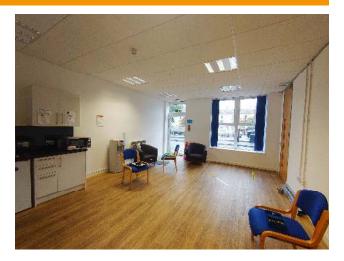

#### Description

Unit 1 Empress Heights comprises a self-contained, ground floor office unit, with two disabled WCs

The space has been partitioned by the previous tenant to provide a combination of open plan and cellular accommodation, and they have also fitted two kitchen areas, the largest of which is at the eastern end of the unit, which has been partitioned off to provide a breakout area with wooden laminate flooring.