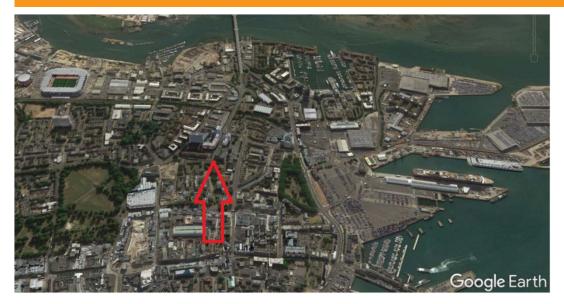

#### Location

Empress Heights is located in the heart of Southampton City Centre, at the junction of Threefield Lane and College Street. Oxford Street with its wide range of amenities, bars and restaurants is approximately 200 metres to the south, with Ocean Village also only a short distance, along with Southampton waterfront and the International Cruise Terminal.

The central location allows easy access to the east via the Itchen Toll Bridge, north via the A33 to M3 and M27 Motorways and west via the A33 leading to the M271/M27 motorways and New Forest.

On the south side of College Street there is a long stay car park with over 200 pay and display spaces. Local occupiers include Uber, D Young and Co and Arena.