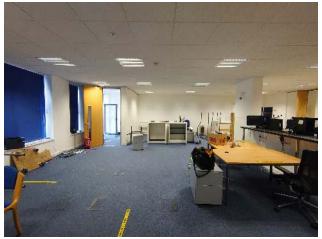

#### Description

Unit 1 Empress Heights comprises a self-contained, ground floor office unit, with two disabled WCs

The space has been partitioned by the previous tenant to provide a combination of open plan and cellular accommodation, and they have also fitted two kitchen areas, the largest of which is at the eastern end of the unit, which has been partitioned off to provide a breakout area with wooden laminate flooring.