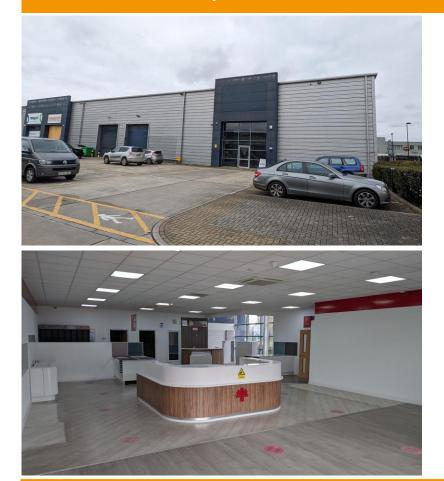

### Description

The property comprises a modern end of terrace unit, fully clad over a steel portal frame. There is one electric loading door. Highly secure dedicated Trade Park with ample car parking.

### Specification

- 8.13m Eaves
- 7.0m Haunch
- 8.73m Ridge
- B1c, B2 and B8 use
- Strip Fluorescent Lighting
- Rooflights
- Electric Up and Over Roller Shutter Door 4.0m (w) x 4.53m (h)

- Male, Female & Disabled WCs
- Showroom area with LED Lighting, Suspended Ceiling and Air Conditioning Cassettes
- Main road frontage
- Car Parking and forecourt loading
- EPC Rating C-64