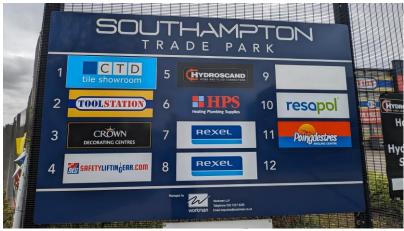

## **KEY FEATURES**

| Trade Counter Unit                                                             |
|--------------------------------------------------------------------------------|
| Main Road Frontage                                                             |
| Showroom                                                                       |
| 8.13 m eaves height                                                            |
| 7.00 m haunch                                                                  |
| 8.71 m ridge                                                                   |
| Electric Up and Over Door 4.0m (w) x 4.5m (h)                                  |
| Other occupiers include Toolstation, HPS,<br>Crown Paints, CTD Tiles and Rexel |

#### Location

Southampton Trade Park is Southampton's only dedicated trade centre. Located in Millbrook, the site is situated in a prime position just west of the Southampton western docks. This established area is well served by the A3024 dual carriageway, which provides easy access to the City Centre and M271 motorway leading to the M27 (J3) and M3 (J14). Accessed via Third Avenue, the site is highly visible from the Millbrook Flyover (A33 Millbrook Road West) and as such benefits from a large volume of passing traffic on a daily basis.