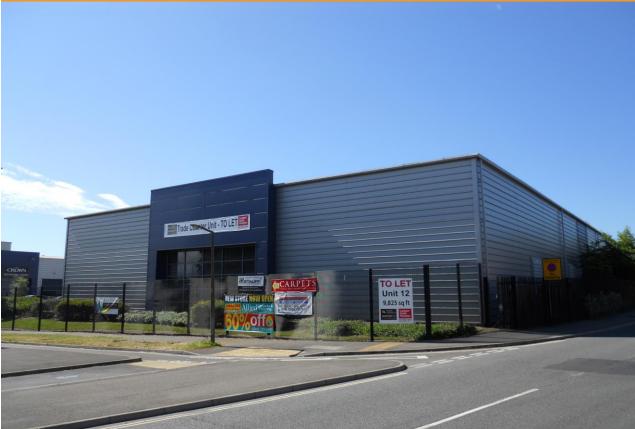

## Prominent Main Road Frontage Trade Counter/ Industrial / Warehouse Unit Unit 12 Southampton Trade Park, Third Avenue, Southampton SO15 0AD

### Unit 12 Southampton Trade Park, Third Avenue, Southampton SO15 0AD

### Description

The property comprises a modern end of terrace unit, fully clad over a steel portal frame. There is one electric loading door. Highly secure dedicated Trade Park with ample car parking.

### Specification

- 8.13m Eaves
- 7.0m Haunch
- 8.73m Ridge
- B1c, B2 and B8 use
- Strip Fluorescent Lighting
- Rooflights
- Electric Up and Over Roller Shutter Door 4.0m (w) x 4.53m (h)

- Male, Female & Disabled WCs
- Showroom area with LED Lighting, Suspended Ceiling and Air Conditioning Cassettes
- Main road frontage
- Car Parking and forecourt loading
- EPC Rating C-64