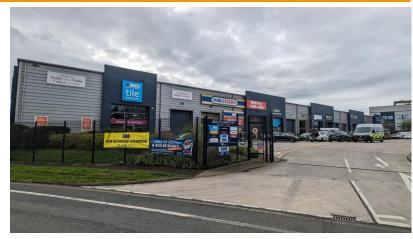

## **KEY FEATURES**

| Trade Counter Unit                                                             |
|--------------------------------------------------------------------------------|
| Main Road Frontage                                                             |
| Showroom                                                                       |
| 8.13 m eaves height                                                            |
| 7.00 m haunch                                                                  |
| 8.71 m ridge                                                                   |
| Electric Up and Over Door 4.0m (w) x 4.5m (h)                                  |
| Other occupiers include Toolstation, HPS,<br>Crown Paints, CTD Tiles and Rexel |

#### Location

Southampton Trade Park is Southampton's only dedicated trade centre. Located in Millbrook, the site is situated in a prime position just west of the Southampton western docks. This established area is well served by the A3024 dual carriageway, which provides easy access to the City Centre and M271 motorway leading to the M27 (J3) and M3 (J14). Accessed via Third Avenue, the site is highly visible from the Millbrook Flyover (A33 Millbrook Road West) and as such benefits from a large volume of passing traffic on a daily basis.