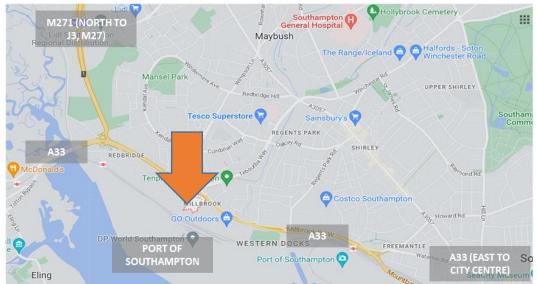

#### Location

Southampton Trade Park is Southampton's only dedicated trade centre. Located in Millbrook, the site is situated in a prime position just west of the Southampton western docks. This established area is well served by the A3024 dual carriageway, which provides easy access to the City Centre and M271 motorway leading to the M27 (J3) and M3 (J14). Accessed via Third Avenue, the site is highly visible from the Millbrook Flyover (A33 Millbrook Road West) and as such benefits from a large volume of passing traffic on a daily basis.