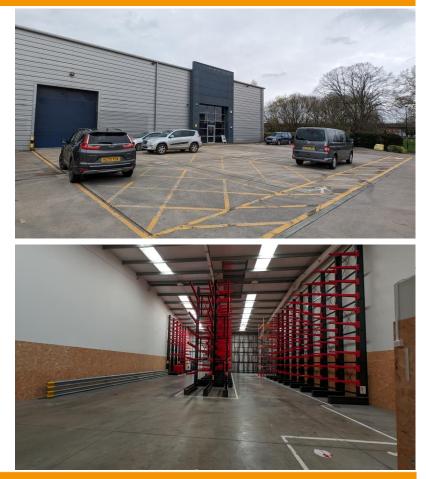

### Description

The property comprises a modern end of terrace unit, fully clad over a steel portal frame. There is one electric loading door. Highly secure dedicated Trade Park with ample car parking.

### Specification

- 8.13m Eaves
- 7.0m Haunch
- 8.73m Ridge
- B1c, B2 and B8 use
- Strip Fluorescent Lighting
- Rooflights
- Electric Up and Over Roller Shutter Door 4.0m (w) x 4.53m (h)

- Male, Female & Disabled WCs
- Showroom area with LED Lighting, Suspended Ceiling and Air Conditioning Cassettes
- Main road frontage
- Car Parking and forecourt loading
- EPC Rating C-64