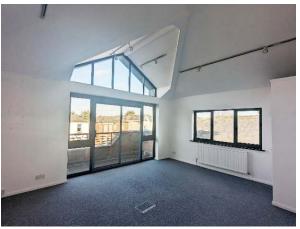

Internally the premises are open plan with part painted plaster ceilings and part suspended ceilings with painted plaster walls, solid carpeted floors and gas central heating.