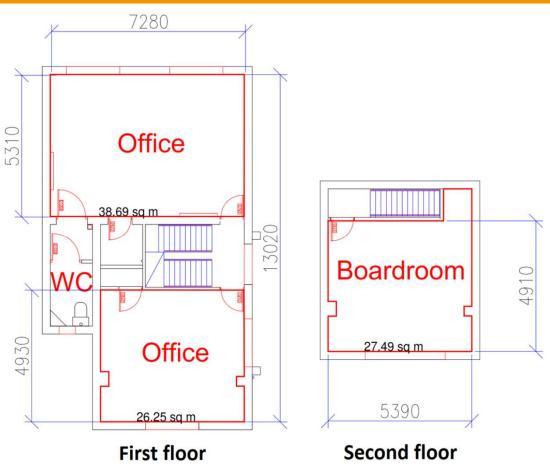

#### **Accommodation**

The premises have been measured to Net Internal Area as follows:

| Floor/ Use           | Sq m  | Sq Ft |
|----------------------|-------|-------|
| First floor offices  | 64.94 | 699   |
| Second floor offices | 27.49 | 296   |
| Total                | 92.43 | 995   |