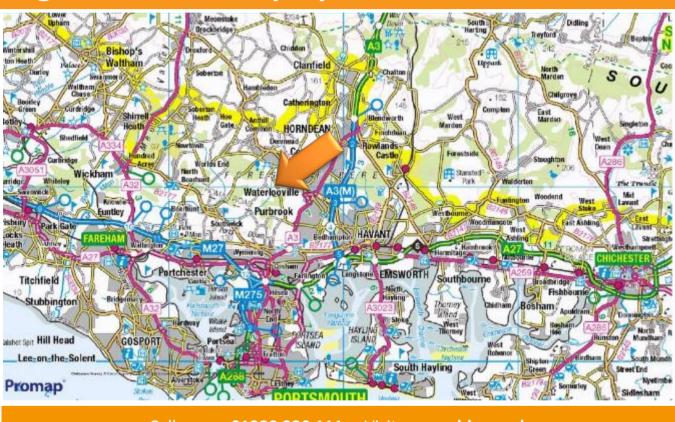

#### Location

The site is located in an established employment area north-west of Waterlooville on the western side of Hambledon Road, close to Brambles Business Park. The Wellington Park residential estate has been developed to the south and east of the site. The new household Waste Recycling Centre is situated to the south. Waterlooville Town Centre is 1.25 miles distance away and J3, A3(M) is a 5 minute drive (approx. 2 miles).