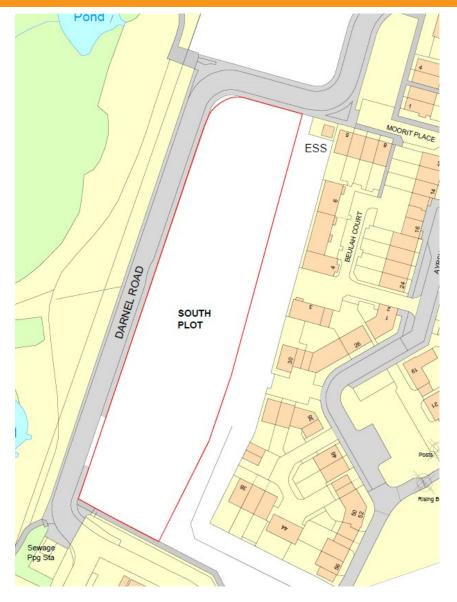

#### Location

The site is located in an established employment area north-west of Waterlooville on the western side of Hambledon Road, close to Brambles Business Park. The Wellington Park residential estate has been developed to the south and east of the site. The new household Waste Recycling Centre is situated to the south. Waterlooville Town Centre is 1.25 miles distance away and J3, A3(M) is a 5 minute drive (approx. 2 miles).

#### **Planning**

The site has planning permission granted by Winchester City Council for:

Erection of 3no. buildings (Building S1 comprising up to 2no. units and 710 sq m GIA; Building S2 comprising up to 6no. units and 930 sq m GIA; and Building S3 comprising up to 4no. units and 884 sq m GIA (including mezzanines)) for flexible Class E(d)(e)(g), B2 and/or B8 uses plus associated access, parking, servicing and landscaping.

Planning Application Reference: 21/01005/FUL Decision Date – 16.02.2023