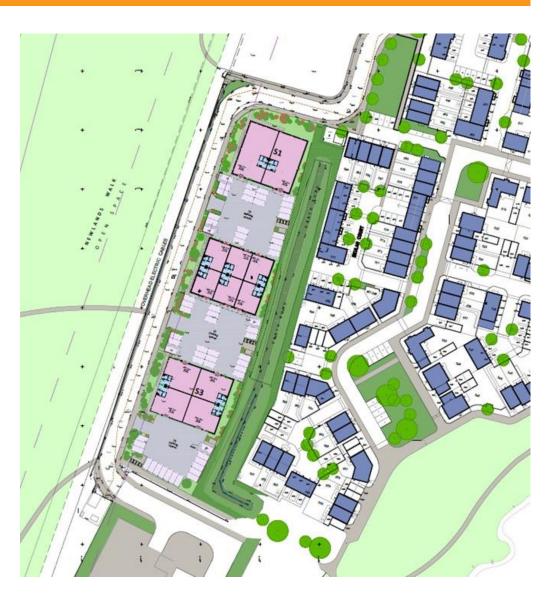

#### **Planning**

The site has planning permission granted by Winchester City Council for:

Erection of 3no. buildings (Building S1 comprising up to 2no. units and 710 sq m GIA; Building S2 comprising up to 6no. units and 930 sq m GIA; and Building S3 comprising up to 4no. units and 884 sq m GIA (including mezzanines)) for flexible Class E(d)(e)(g), B2 and/or B8 uses plus associated access, parking, servicing and landscaping.

Planning Application Reference: 21/01005/FUL Decision Date – 16.02.2023