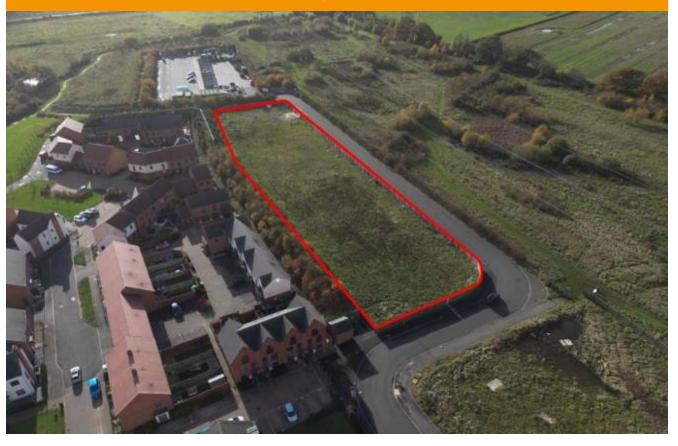

# FOR SALE

South Plot, Land to the East of Darnel Road, Hambledon Road, Waterlooville PO7 7FZ Freehold Land with Planning Consent for Employment Use

#### Location

The site is located in an established employment area north-west of Waterlooville on the western side of Hambledon Road, close to Brambles Business Park. The Wellington Park residential estate has been developed to the south and east of the site. The new household Waste Recycling Centre is situated to the south. Waterlooville Town Centre is 1.25 miles distance away and J3, A3(M) is a 5 minute drive (approx. 2 miles).