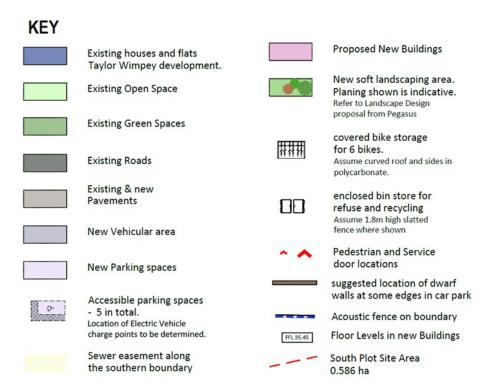

#### **Planning**

The site has planning permission granted by Winchester City Council for:

Erection of 3no. buildings (Building S1 comprising up to 2no. units and 710 sq m GIA; Building S2 comprising up to 6no. units and 930 sq m GIA; and Building S3 comprising up to 4no. units and 884 sq m GIA (including mezzanines)) for flexible Class E(d)(e)(g), B2 and/or B8 uses plus associated access, parking, servicing and landscaping.