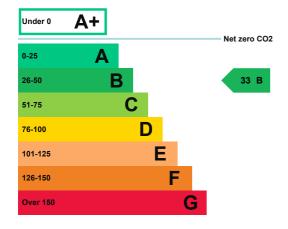

### **Energy rating and score**

This property's energy rating is B.

Properties get a rating from A+ (best) to G (worst) and a score.

The better the rating and score, the lower your property's carbon emissions are likely to be.

## How this property compares to others

Properties similar to this one could have ratings:

| If newly built                   | 22 A |
|----------------------------------|------|
| If typical of the existing stock | 87 D |