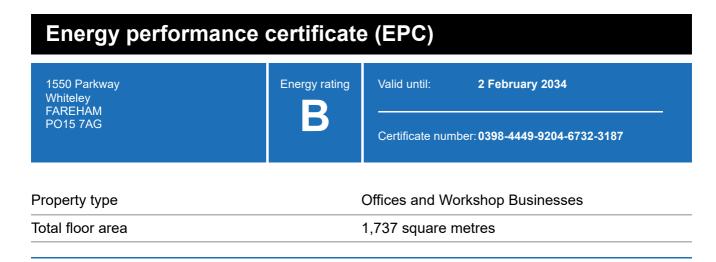

### **Energy rating and score**

This property's energy rating is B.

Properties get a rating from A+ (best) to G (worst) and a score.

The better the rating and score, the lower your property's carbon emissions are likely to be.