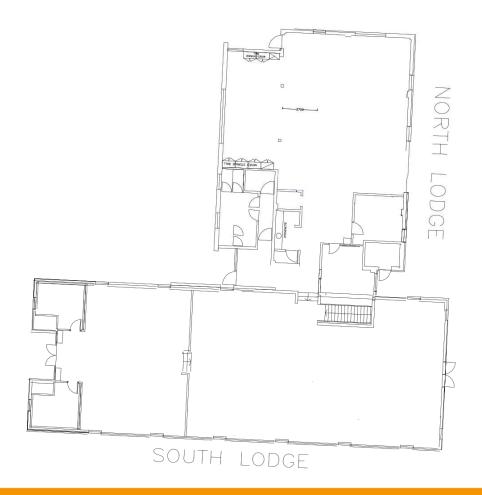

### Description

The North and South Lodge buildings are converted single storey barn structures, with a lower ground/basement area located under the South Lodge. Internally, the space provides mainly open plan accommodation, with male and female WCs located adjacent to the main entrance.

#### Accommodation

The property has been measured to Net Internal Area as follows:

| Floor              | sq m   | sq ft |
|--------------------|--------|-------|
| Ground Floor       | 589.43 | 6,345 |
| Lower Ground Floor | 189.74 | 2,042 |
| Total              | 779.17 | 8,387 |