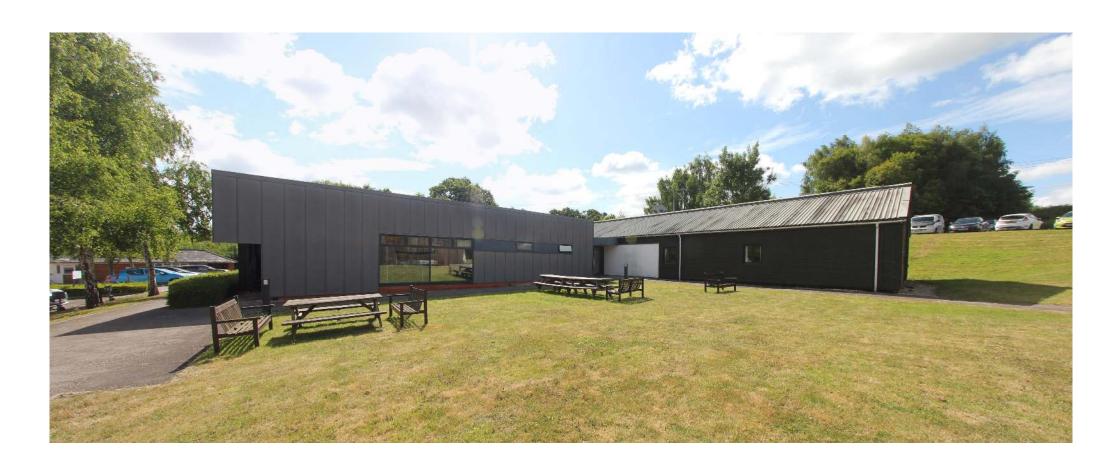

### Description

The North and South Lodge buildings are converted single storey barn structures, with a lower ground/basement area located under the South Lodge. Internally, the space provides mainly open plan accommodation, with male and female WCs located adjacent to the main entrance.

Externally the premises benefit from ample car parking.