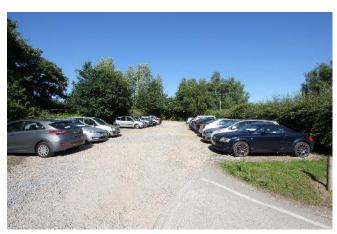

43 | 6,345 |
| Lower Ground Floor | 189.74 | 2,042 |
| Total              | 779.17 | 8,387 |

### Total site area 0.92 Ha (2.27 Acres)

#### **Terms**

The premises are available by way of a new Full Repairing and Insuring lease for a term to be agreed

Alternatively the premises are available freehold, price on application.

### **Service Charge**

An estate service charge will be payable for maintenance of the estate roads and car parking, along with landscaping. Further information available upon request



North and South Lodge, Carlton House, Ringwood Road, Netley Marsh, Southampton SO40 7HT

Exact boundary of site between North and South Lodge and The Studio building to be confirmed



North and South Lodge, Carlton House, Ringwood Road, Netley Marsh, Southampton SO40 7HT













### North and South Lodge, Carlton House, Ringwood Road, Netley Marsh, Southampton SO40 7HT



#### Location

Carlton House is located just off the southern side of the A336 Ringwood Road to the west of Netley Marsh. The A336 links to the east onto the A326 Totton bypass, which in turn provides access to the M27 at Junction 2 (drive time of approximately 5 minutes). To the west, the A336 joins the A31 at Cadnam, and in turn joins the M27 at Junction 1, with a similar drive time of circa 5 minutes.

Southampton airport is just 11 miles and Bournemouth airport is only 21 miles away by road. Both airports offer flights to many European cities and resorts as well as internal flights to major UK cities.

The surrounding landscape is dominated by pasture and woodland, with small irregular fiel