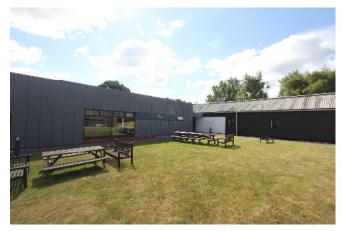

### Description

The North and South Lodge buildings are converted single storey barn structures, with a lower ground/basement area located under the South Lodge. Internally, the space provides mainly open plan accommodation, with male and female WCs located adjacent to the main entrance.

Externally the premises benefit from ample car parking.