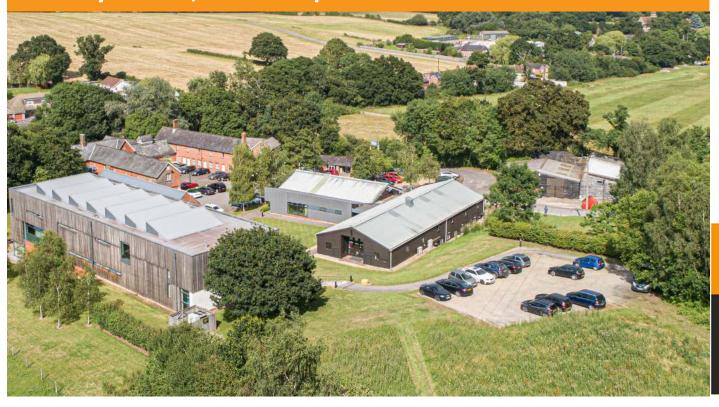

Externally the premises benefit from ample car parking.

### Total site area 0.92 Ha (2.27 Acres)