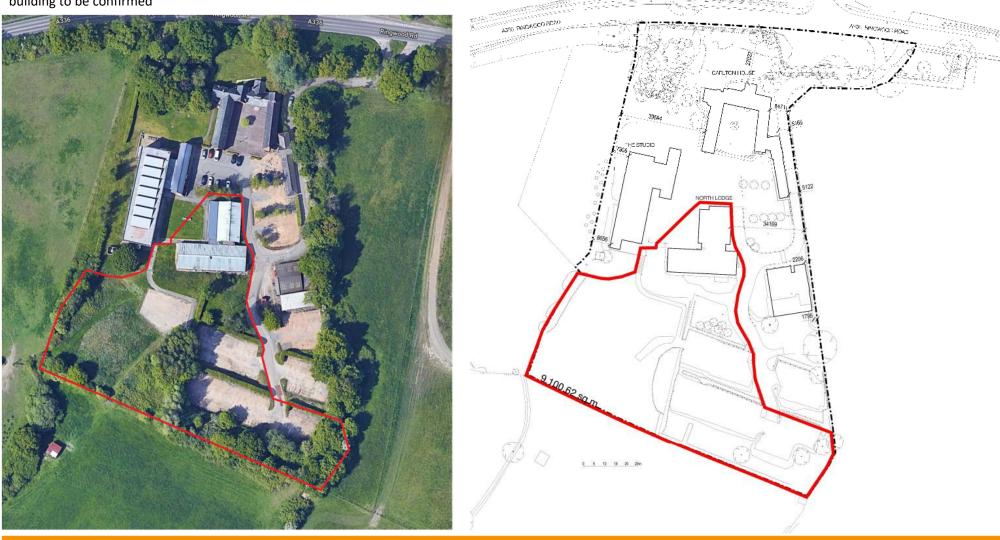

Exact boundary of site between North and South Lodge and The Studio building to be confirmed

North and South Lodge, Carlton House, Ringwood Road, Netley Marsh, Southampton SO40 7HT