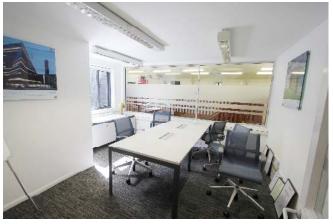

### Description

The North and South Lodge buildings are converted single storey barn structures, with a lower ground/basement area located under the South Lodge. Internally, the space provides mainly open plan accommodation, with male and female WCs located adjacent to the main entrance.

## **KEY FEATURES**

Open plan offices in rural setting

**Air Conditioned** 

Ample car parking

Self-contained on a site of 0.91 Ha (2.25 Acres)

779.17 sq m (8,387 sq ft)

**Good motorway access** 

Fitted meeting rooms and kitchenette