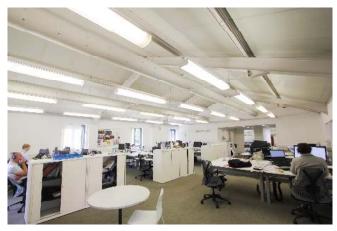

### Description

The North and South Lodge buildings are converted single storey barn structures, with a lower ground/basement area located under the South Lodge. Internally, the space provides mainly open plan accommodation, with male and female WCs located adjacent to the main entrance.

#### Accommodation

The property has been measured to Net Internal Area as follows:

| Floor              | sq m   | sq ft |
|--------------------|--------|-------|
| Ground Floor       | 589.43 | 6,345 |
| Lower Ground Floor | 189.74 | 2,042 |
| Total              | 779.17 | 8,387 |