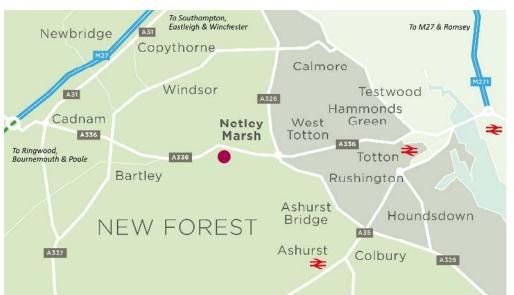

#### Location

Carlton House is located just off the southern side of the A336 Ringwood Road to the west of Netley Marsh. The A336 links to the east onto the A326 Totton bypass, which in turn provides access to the M27 at Junction 2 (drive time of approximately 5 minutes). To the west, the A336 joins the A31 at Cadnam, and in turn joins the M27 at Junction 1, with a similar drive time of circa 5 minutes.

Southampton airport is just 11 miles and Bournemouth airport is only 21 miles away by road. Both airports offer flights to many European cities and resorts as well as internal flights to major UK cities.

The surrounding landscape is dominated by pasture and woodland, with small irregular field systems dating back to medieval times. The idyllic and ancient rural landscape of the area combined with excellent motorway access makes this an enviable office location.

Set within the New Forest National Park, and within the Forest North East Conservation area, Carlton House provides a truly unique working environment within this heavily protected area.