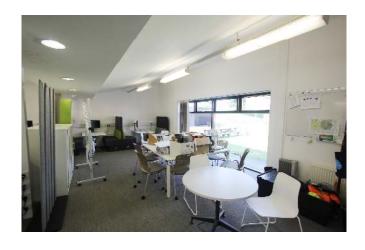

### Description

The North and South Lodge buildings are converted single storey barn structures, with a lower ground/basement area located under the South Lodge. Internally, the space provides mainly open plan accommodation, with male and female WCs located adjacent to the main entrance.

#### Accommodation

The property has been measured to Net Internal Area as follows:

| Floor              | sq m   | sq ft |
|--------------------|--------|-------|
| Ground Floor       | 589.43 | 6,345 |
| Lower Ground Floor | 189.74 | 2,042 |
| Total              | 779.17 | 8,387 |