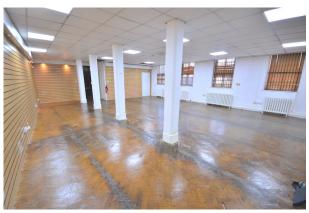

### Description

Pearson Ferrier are delighted to present to the market this superb 1300 Sq ft, first floor commercial space located is this beautiful mill conversion, located on the outskirts of Manchester City Centre.

THIS PROPERTY IS NOT BE MISSED!!!

The property is accessed by a street level door, this opens onto a stairway which leads to the staff dining area, located just off this is the large showroom/office space that could be used for a number of uses such as, art studio, gym, dance, office space storage etc etc. The property also has a sperate office, kitchen and WCs. For more information or to arrange a viewing please contact the office.