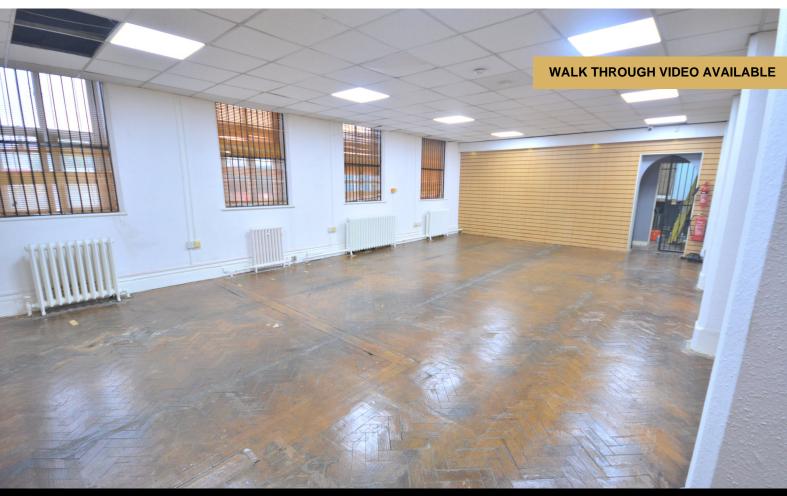

### Description

Pearson Ferrier are delighted to present to the market this superb 1300 Sq ft, first floor commercial space located is this beautiful mill conversion, located on the outskirts of Manchester City Centre.

THIS PROPERTY IS NOT BE MISSED!!!

The property is accessed by a street level door, this opens onto a stairway which leads to the staff dining area, located just off this is the large showroom/office space that could be used for a number of uses such as, art studio, gym, dance, office space storage etc etc. The property also has a sperate office, kitchen and WCs. For more information or to arrange a viewing please contact the office.