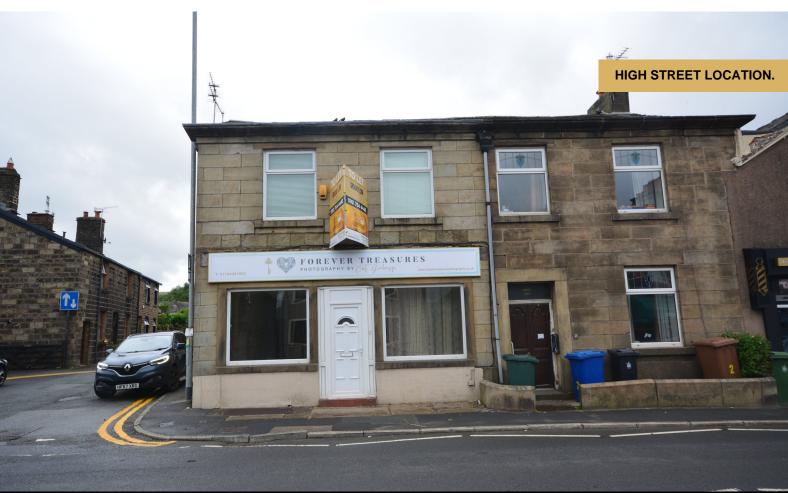

# 4 Market Street

Edenfield, Ramsbottom, BLO OJN

Office, High Street Retail, Restaurant / Cafe

## 4 Market Street, Edenfield, Ramsbottom, BLO 0JN

## Description

Pearson Ferrier Commercial are delighted to bring to market this 721 Sq Ft, ground floor Commercial premises located on the main high street in the Centre of Edenfield. The premises has previous used for both retail establishments and office space but would be ideal a number of different uses including Office Space, Retail, Financial Service, Restaurant or a cafe without the need for change of commercial usage. (New planning reforms from 2nd September 2020).

### Location

Located on Market Street between Ramsbottom (only 1.5 miles) and Haslingdon.