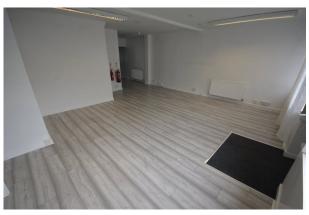

## Description

Pearson Ferrier Commercial are delighted to bring to market this 721 Sq Ft, ground floor Commercial premises located on the main high street in the Centre of Edenfield. The premises has previous used for both retail establishments and office space but would be ideal a number of different uses including Office Space, Retail, Financial Service, Restaurant or a cafe without the need for change of commercial usage. (New planning reforms from 2nd September 2020).

Currently the premises is designed with a large retail/office/seating area with a double shop front facing directly on the Market Street. Access to the large, (Approx 736 Sq Ft), very useful boarded out basement is located off the main floor space.