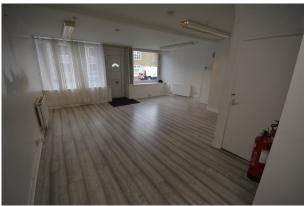

## Description

Pearson Ferrier Commercial are delighted to bring to market this 721 Sq Ft, ground floor Commercial premises located on the main high street in the Centre of Edenfield. The premises has previous used for both retail establishments and office space but would be ideal a number of different uses including Office Space, Retail, Financial Service, Restaurant or a cafe without the need for change of commercial usage. (New planning reforms from 2nd September 2020).

Currently the premises is designed with a large retail/office/seating area with a double shop front facing directly on the Market Street. Access to the large, (Approx 736 Sq Ft), very useful boarded out basement is located off the main floor space.