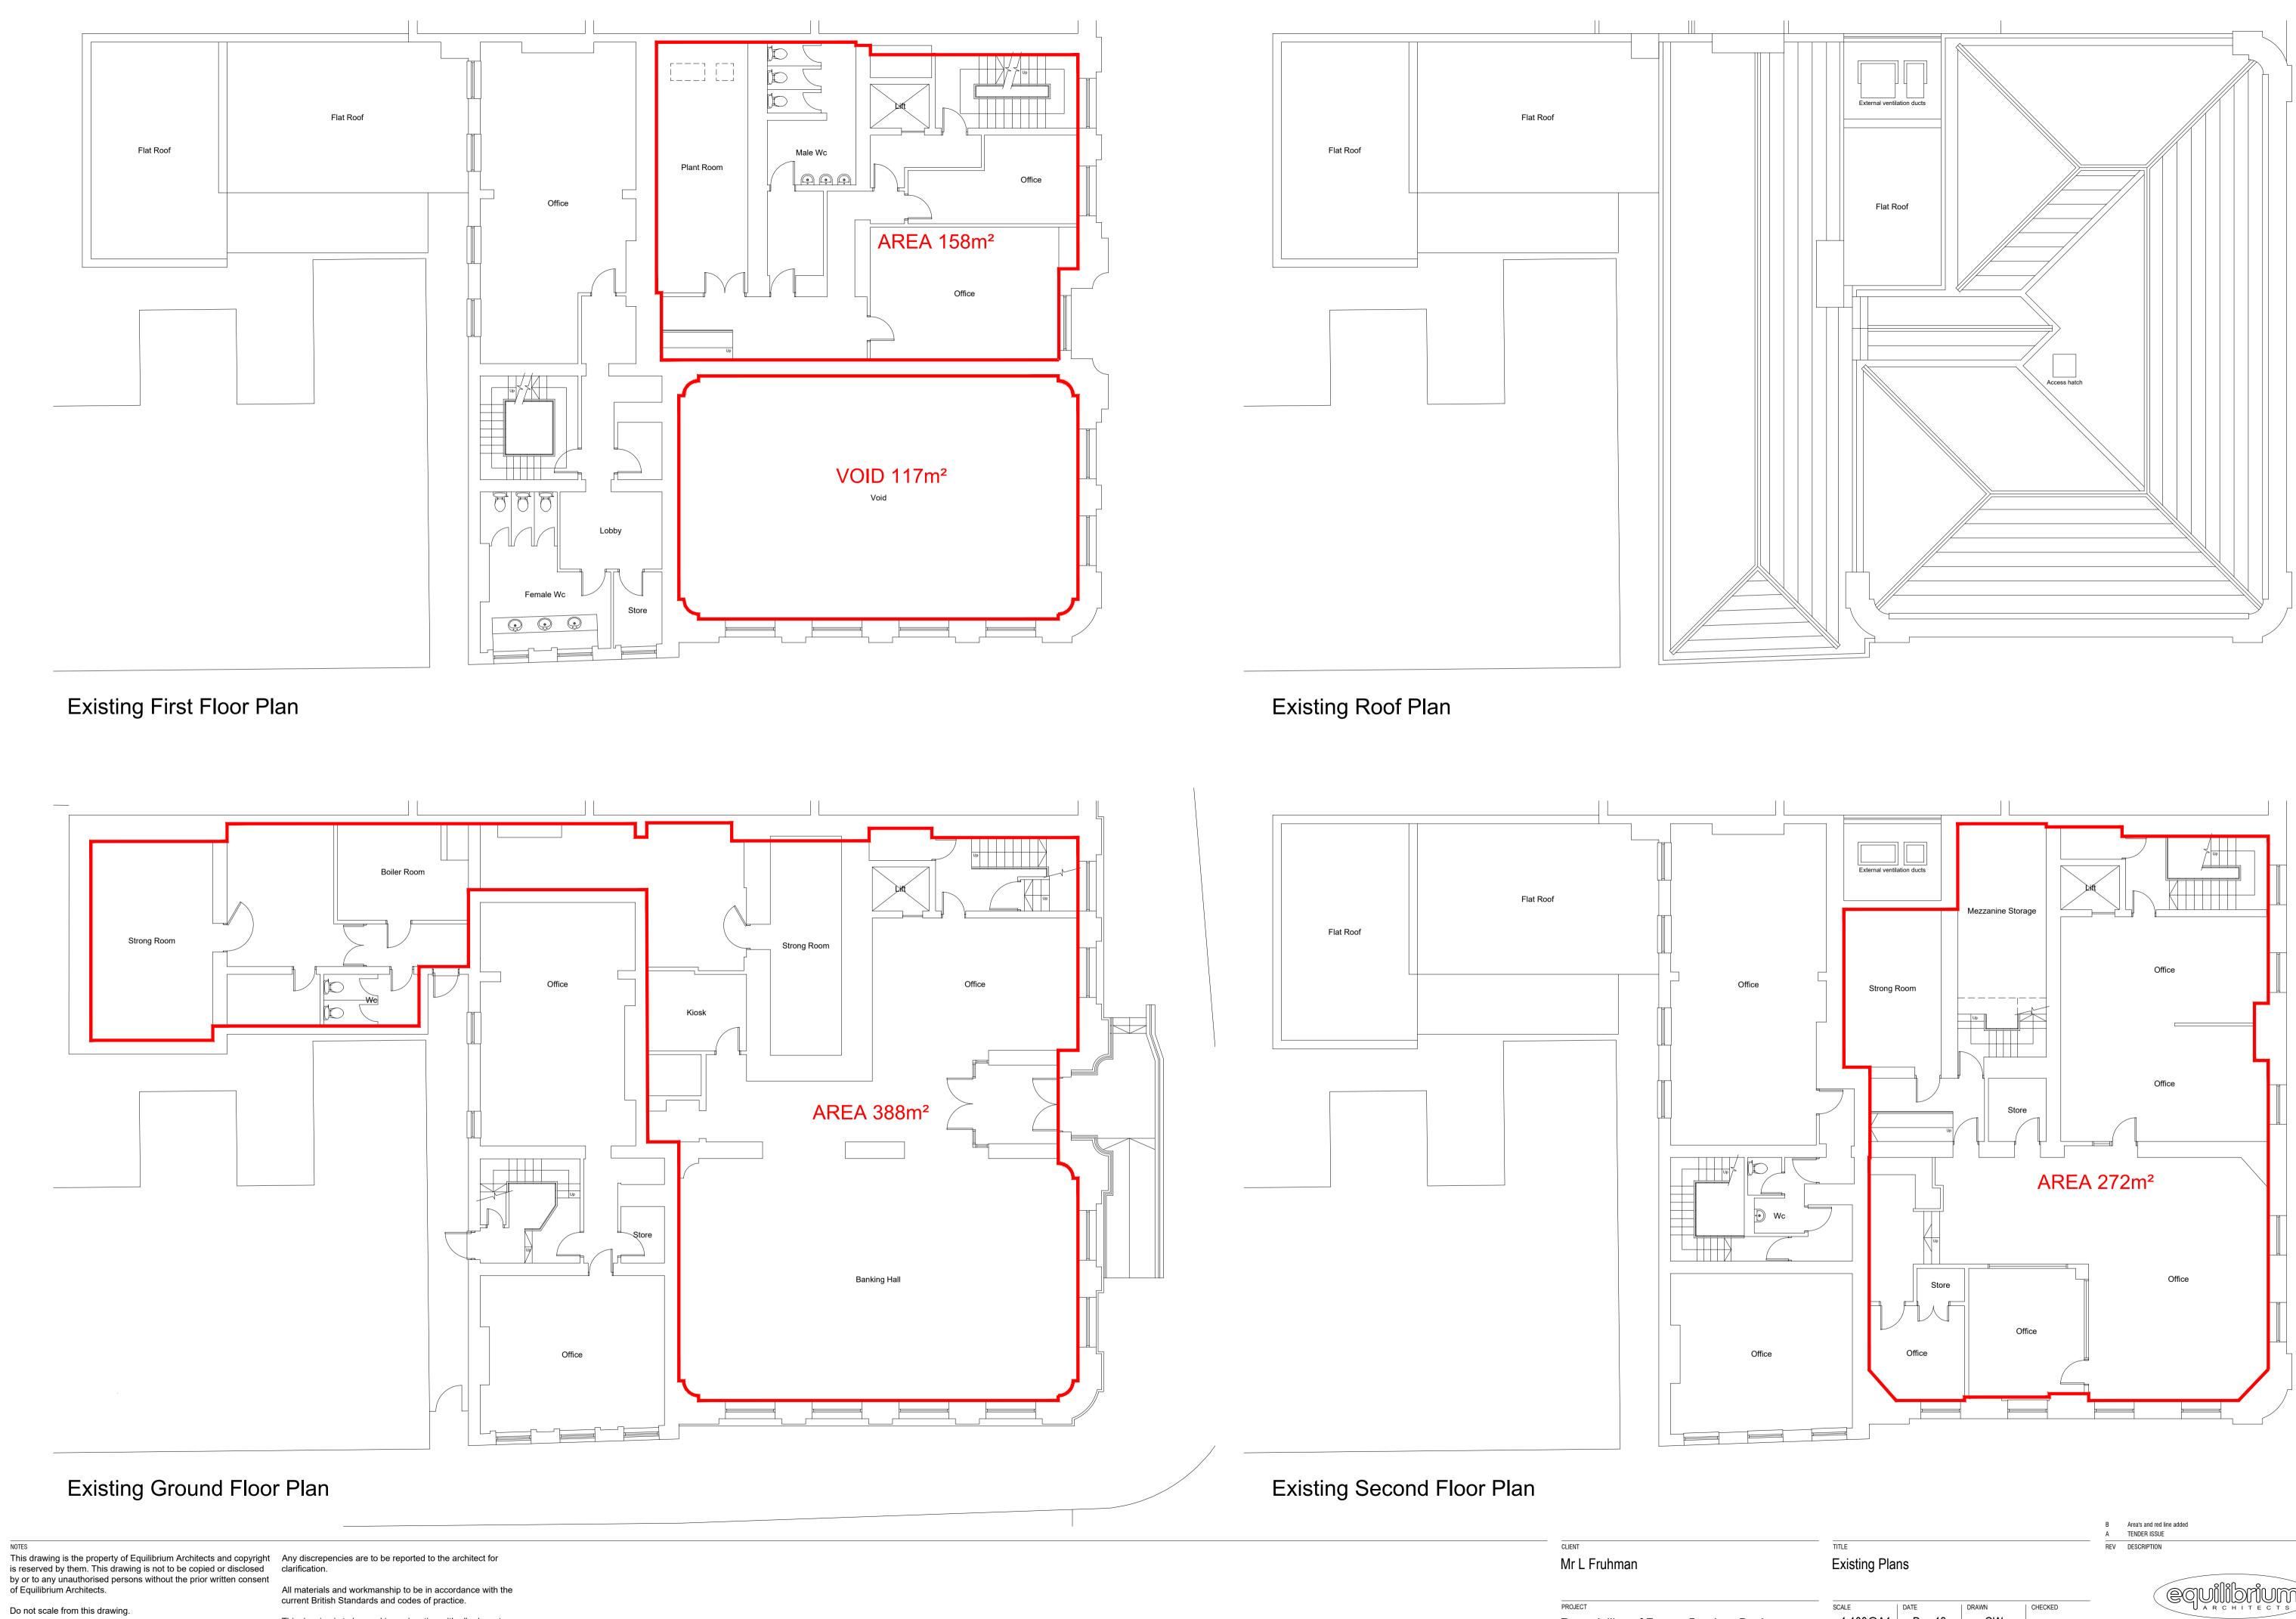

Remodelling of Former Barclays Bank Silver Street, Bury

| SCALE       | DATE              | DRAWN | CHECKED  |
|-------------|-------------------|-------|----------|
| 1:100@A1    | Dec 13            | GW    | -        |
| DRAWING NO. | CAD REFERENCE NO. |       | REVISION |
| C-0213-01   | -                 |       | В        |