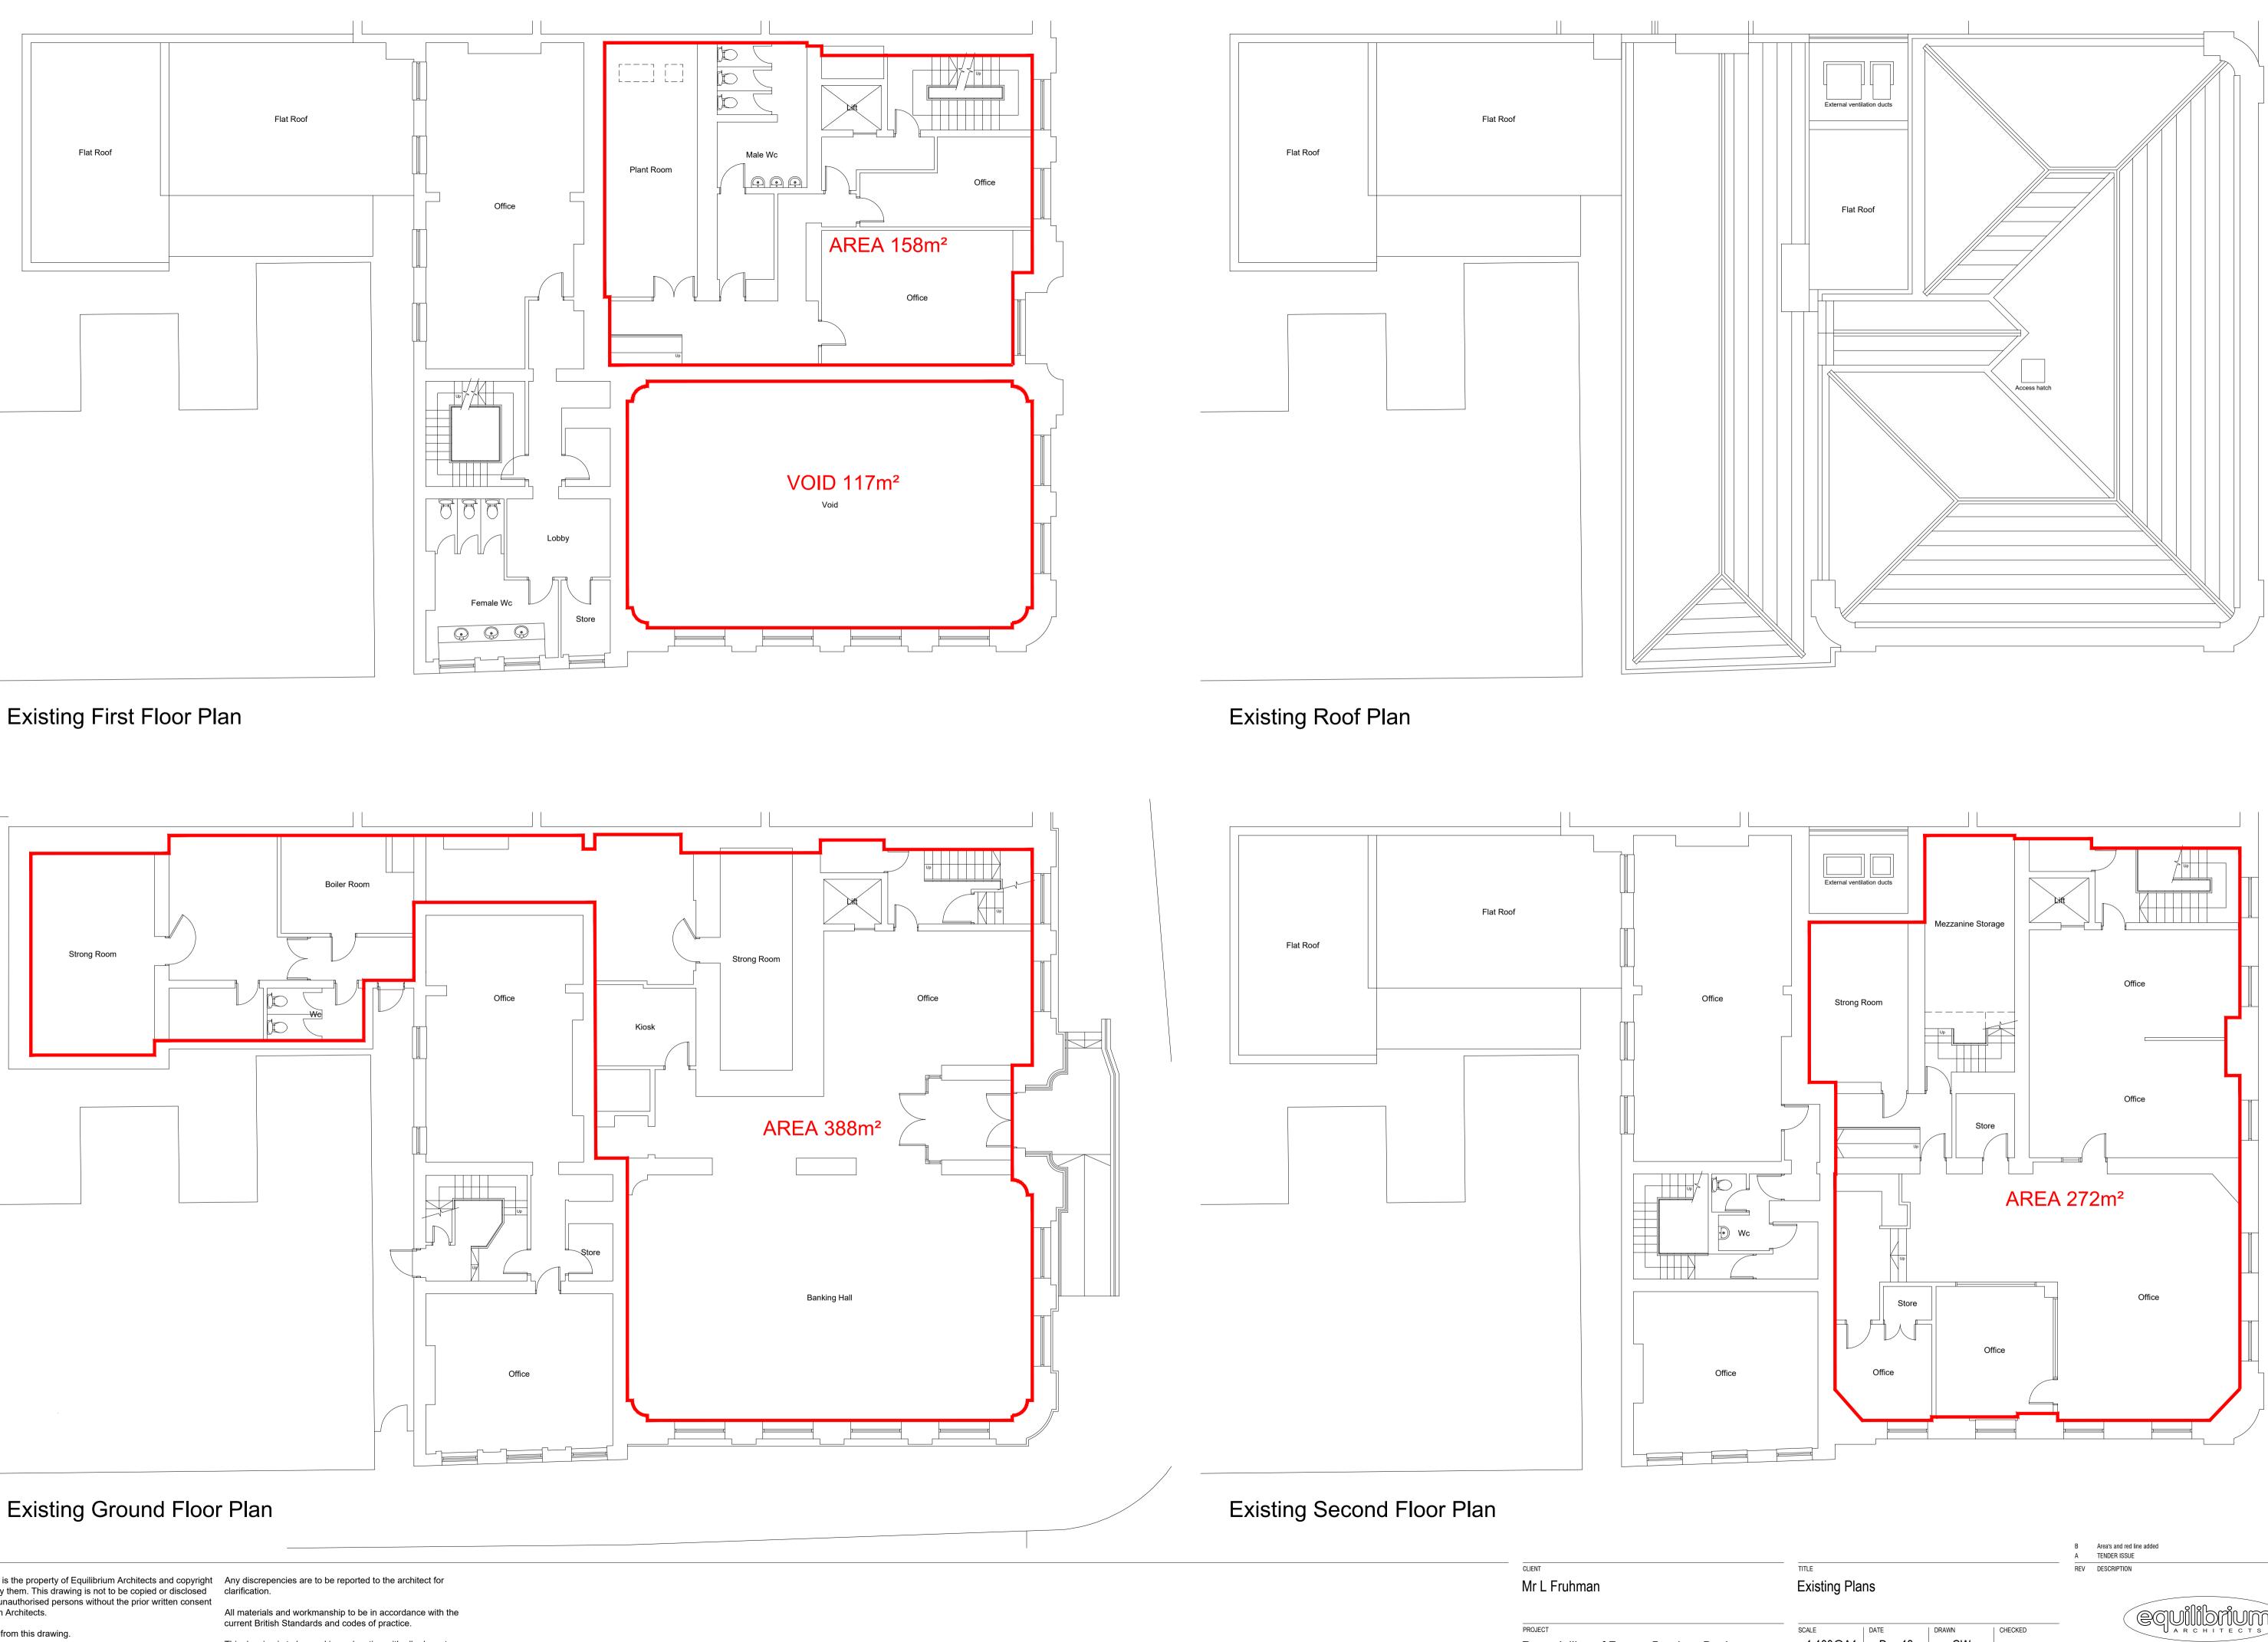

Remodelling of Former Barclays Bank Silver Street, Bury

| SCALE       | DATE              | DRAWN | CHECKED  |
|-------------|-------------------|-------|----------|
| 1:100@A1    | Dec 13            | GW    | -        |
| DRAWING NO. | CAD REFERENCE NO. |       | REVISION |
| C-0213-01   | -                 |       | В        |