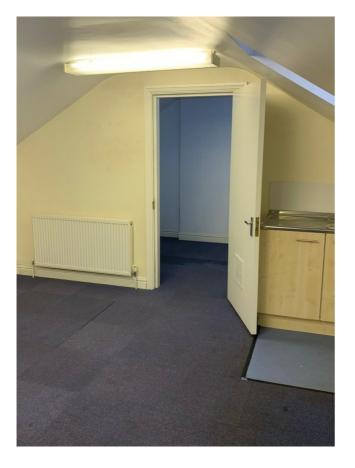

We only have one office space available!! So viewing is essential.

Situated on the second floor, this 379 sq ft office consists of a open plan office space, ideal for 3-4 workstations. Storage room, WC, sink unit and velux windows.