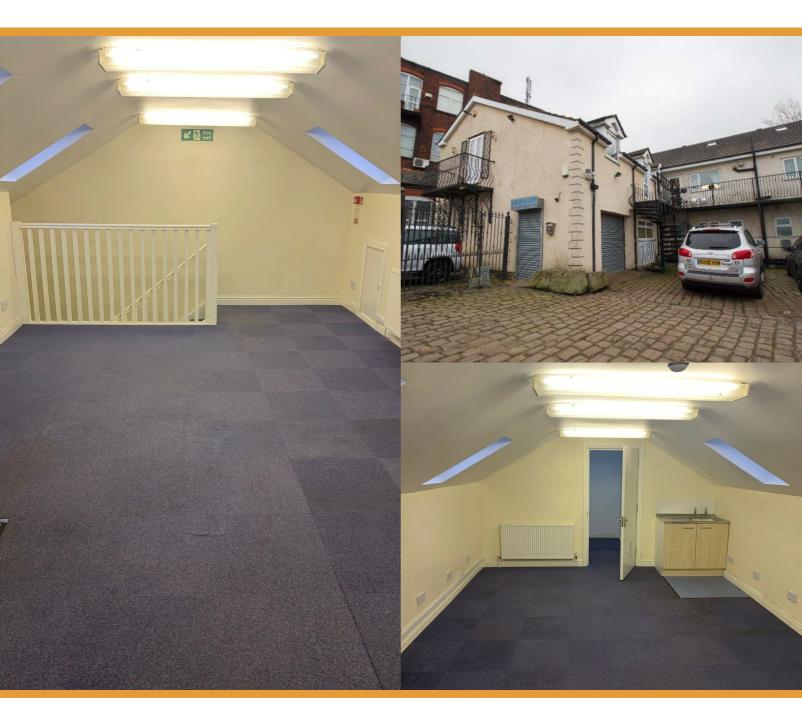

## The Stables. (The old Co-op Yard)

Warwick Street, Prestwich, Manchester, UK, Greater Manchester M25 3HB

MUST BE VIEWED CONTEMPORARY OFFICE SPACE IN THE HEART OF PRESTWICH. ALL INCLUSIVE RENT.

## MUST BE VIEWED CONTEMPORARY OFFICE SPACE IN THE HEART OF PRESTWICH. ALL INCLUSIVE RENT.

The Stables, based in the Old Court Yard is a small commercial development, part of the award winning Bank House Studios complex.

We only have one office space available!! So viewing is essential.

Situated on the second floor, this 379 sq ft office consists of a open plan office space, ideal for 3-4 workstations. Storage room, WC, sink unit and velux windows.

Approximately 1/2 miles of J17 of the M60 and approximately 4.8 miles from Manchester city centre. Parking to the yard is on a first come, first served basis, with free street parking available in the immediate vicinity.