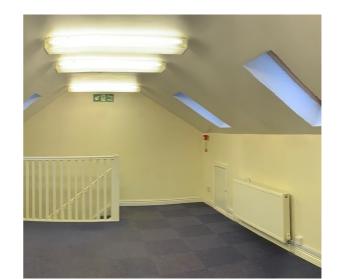

We only have one office space available!! So viewing is essential.

Situated on the second floor, this 379 sq ft office consists of a open plan office space, ideal for 3-4 workstations. Storage room, WC, sink unit and velux windows.

Key Fob Entry System

**Contemporary Offices** 

Only 1/2 Mile from junction 17 M60.