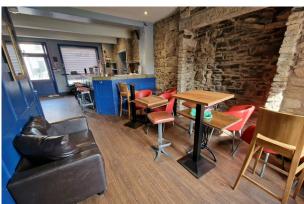

#### Description

Are you looking for a space for your business?

This is a great opportunity located in the centre of Ramsbottom. It is approx. 1563 SQ FT set over three floors and was previously used as a bar (cellar and lines in place). It would suit a bar/restaurant or similar, however may suit other uses.

The building comprises:

Ground Floor
Bar Area 9.12m x 4.4m
Inner Hallway
Store Room
W.C. 5.24m x 1.8m

Lower Ground Floor Area

Beer Cellar 4.4m x 2.2m

Seating Area 6.8m x 4.4m

Second Seating Area 5.24m x 1.8m