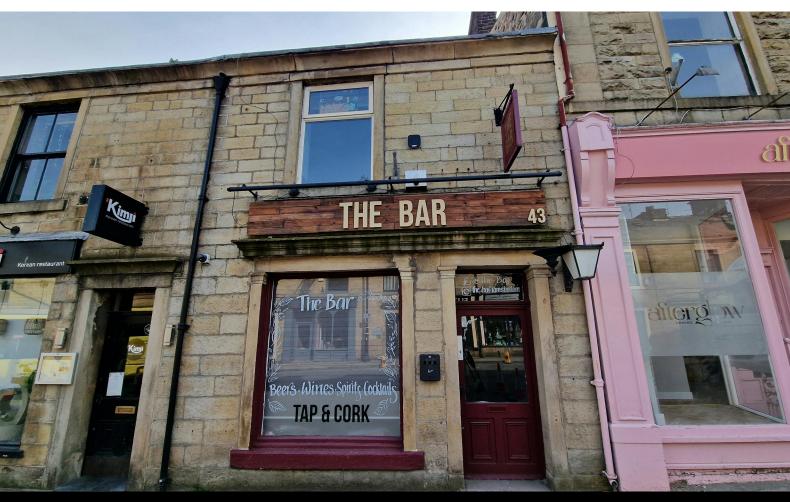

## **43 Bolton Street**

Ramsbottom, Bury, BLO 9HU

A3 (Restaurants and Cafes), Bar / Club

## 43 Bolton Street, Ramsbottom, Bury, BLO 9HU

#### Description

Are you looking for a space for your business?

This is a great opportunity located in the centre of Ramsbottom. It is approx. 1563 SQ FT set over three floors and was previously used as a bar (cellar and lines in place). It would suit a bar/restaurant or similar, however may suit other uses.