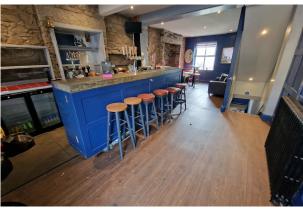

#### Description

Are you looking for a space for your business?

This is a great opportunity located in the centre of Ramsbottom. It is approx. 1563 SQ FT set over three floors and was previously used as a bar (cellar and lines in place). It would suit a bar/restaurant or similar, however may suit other uses.

The building comprises:

Ground Floor
Bar Area 9.12m x 4.4m
Inner Hallway
Store Room
W.C. 5.24m x 1.8m

Lower Ground Floor Area

Beer Cellar 4.4m x 2.2m

Seating Area 6.8m x 4.4m

Second Seating Area 5.24m x 1.8m