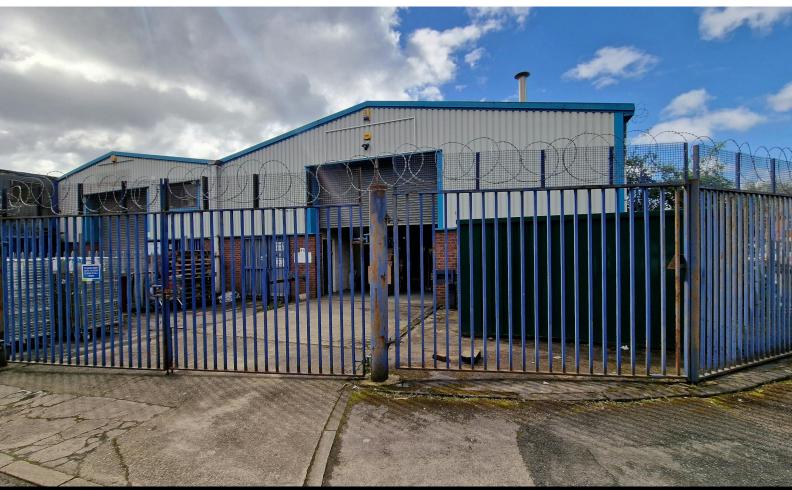

COMMERCIAL WAREHOUSE WITH UPPER FLOOR WITH 4,300 SQ FT OVER BOTH FLOORS (2,917 GROUND FLOOR), MAX HEIGHT OF 5.86M WITH SHUTTER AT 4.2M HIGH

## 4,296 sq ft

(399.11 sq m)

- INDUSTRIAL UNIT WITH APPROX 4,296 SQ FT OVER TWO FLOORS
- 2,917 SQ FT GROUND & 1,379 UPPER
- MAX HEIGHT OF 5.86M
- SHUTTER 4M WIDE 4.2M HIGH

Where your business belongs

#### Description

A great opportunity for an owner occupier or buy to let landlord to secure this industrial unit in Salford. There is a video tour available on the advert as well as the floor plan.

The property has approx. 4,296 sq ft of floor space, with 2,917 sq ft on the ground floor. The property would be ideal for a variety of uses and has been used for distribution. It comprises:

Ground Floor:

Large warehouse space with roller shutter door which is 4m wide and 4.2m high. The maximum height is 5.86m

Reception with external double doors.

Kitchen

W.C.

First Floor Mezzanine level Three offices

External Double gates to the yard area.

The business rates are in total  $\pounds18,300$  (relief will apply) and it is split in to two parts, with  $\pounds14,750$  being for the warehouse space and  $\pounds3,550$  for the office space.