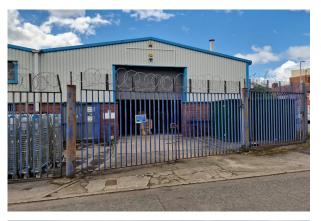

## 41 Bute Street

Salford, M50 1DU

Distribution Warehouse, Industrial

### 41 Bute Street, Salford, M50 1DU

#### Description

A great opportunity for an owner occupier or buy to let landlord to secure this industrial unit in Salford. There is a video tour available on the advert as well as the floor plan.

The property has approx. 4,296 sq ft of floor space, with 2,917 sq ft on the ground floor. The property would be ideal for a variety of uses and has been used for distribution. It comprises: