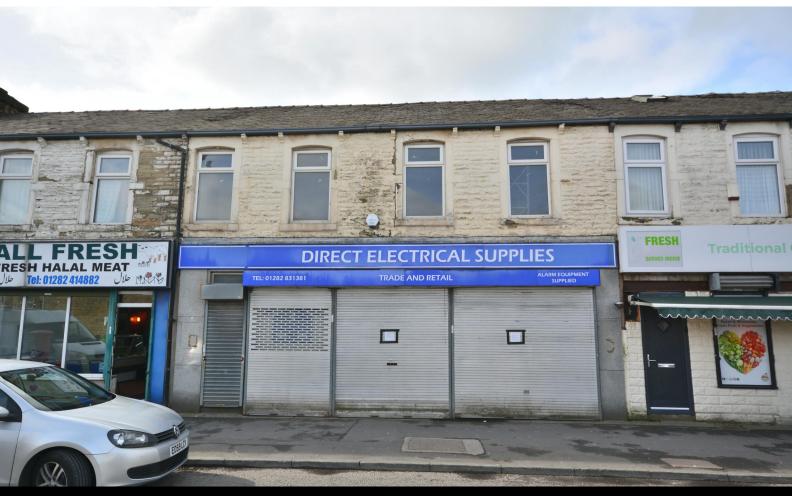

Large Commercial unit on a busy main road that would lend itself to Residential Upstairs and Commercial Downstairs.

# **FOR SALE**

1,948 sq ft

(180.98 sq m)

- 1948 Sq Ft
- Double Fronted
- Busy Main Road Position
- Potential to Create Two Units
- Vacant Possession

#### Description

This large double fronted commercial unit is located on a busy main road and offers plenty of scope for development. The upstairs is accessed via a separate entrance so would lend itself to being used as offices or even a residential flat, if given the necessary permissions. The property is vacant and will make a great investment or be superb for someone looking to expand their existing business.