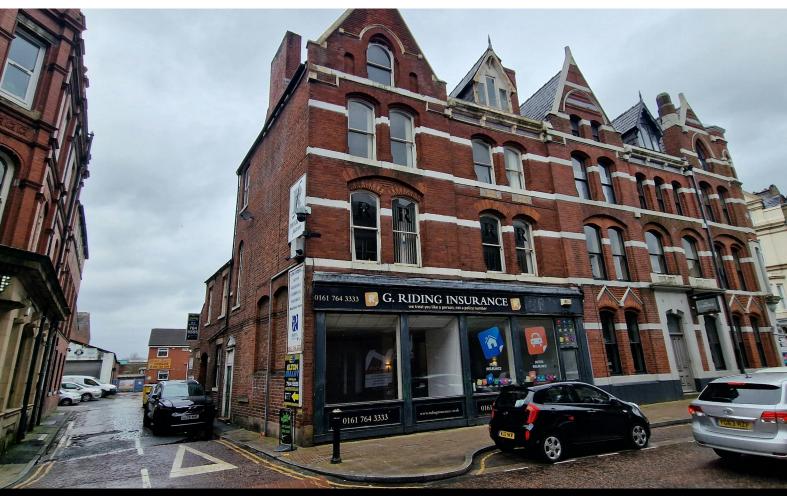

## **4-6 Silver Street**

Bury, BL9 0EX

Investment - Mixed use, High Street Retail

# **FOR SALE**

4,000 sq ft

(371.61 sq m)

- OVER 4,000 SQ FT IN BURY TOWN CENTRE
- SET OVER FOUR FLOORS PLUS CELLAR
- IDEAL FOR CONVERSION SUBJECT TO THE USUAL CONSENTS
- FREEHOLD BUILDING

A prominent building located in the heart of Bury town centre. The building is set over four floors and also has a cellar. The building is over 4,000 SQ FT.

The property would suit an investor as the building is currently vacant and could be converted to provide multiple units of residential, commercial, or mixed use subject to any consents required. It would also be of interest to business owners looking to purchase their own premises to work or trade from.

#### Location

The property is located on Silver Street in the centre of Bury and is a short walk from both the bus and tram stations.