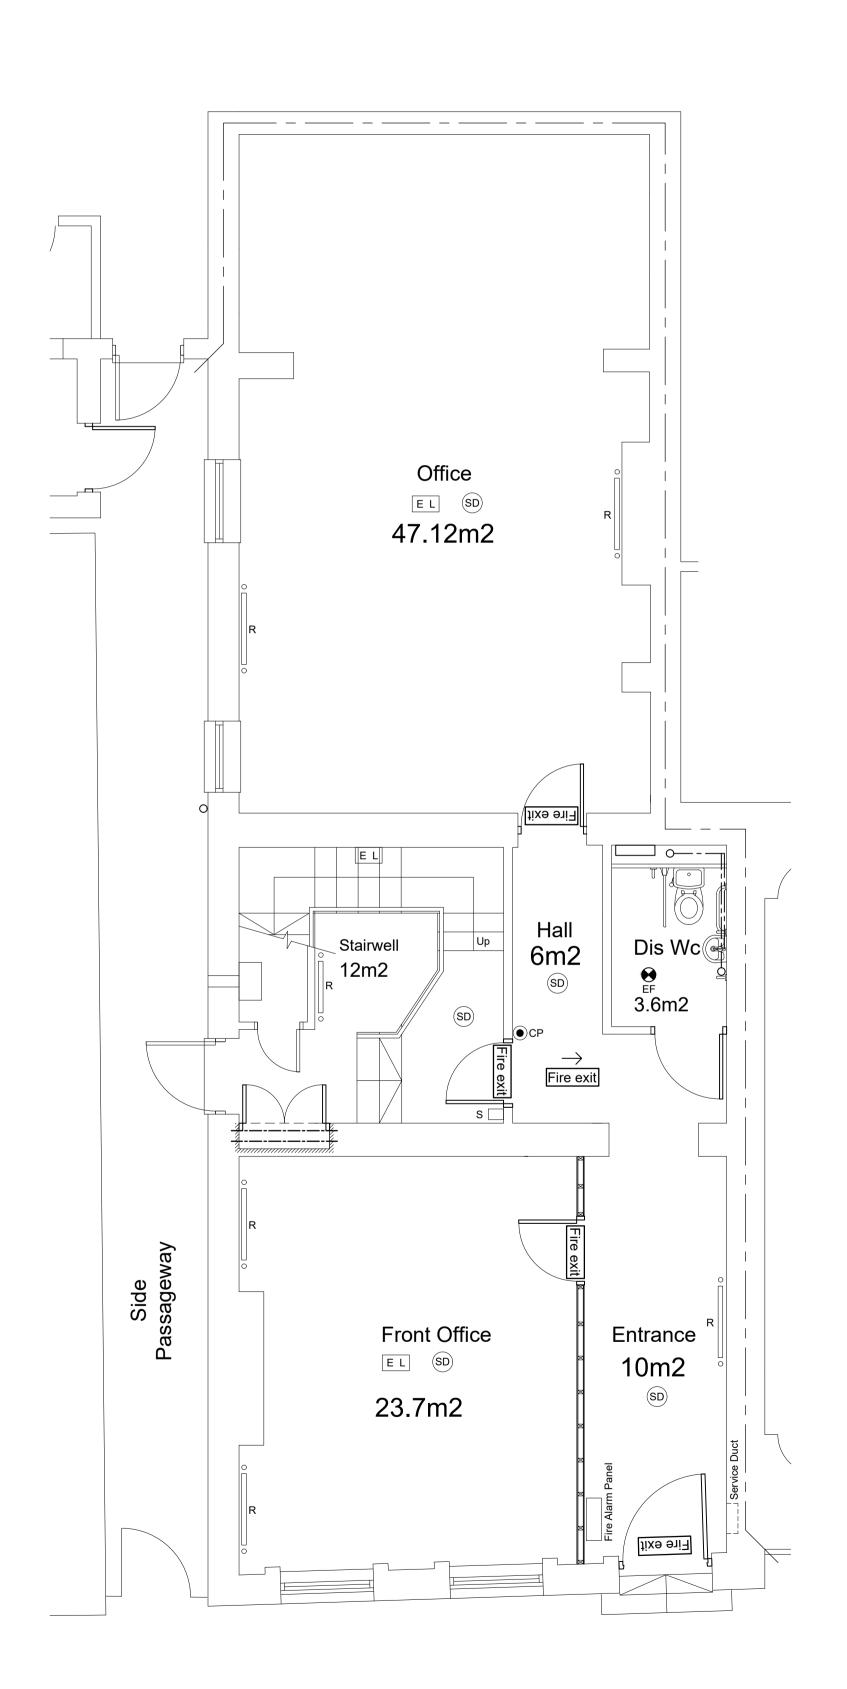

Bank Street Proposed Ground Floor Plan

Proposed Second Floor Plan

This drawing is the property of Equilibrium Architects and copyright is reserved by them. This drawing is not to be copied or disclosed by or to any unauthorised persons without the prior written consent of Equilibrium Architects.

Mr V. Fletcher & Mr R. Shuttleworth Remodelling of 2A Bank Street, Bury

Proposed Floor Plan Areas

C0213-200

435-437 Walmersley Road Bury Lancashire BL9 5EU T: 0161 797 2077 F: 0161 797 2088 info@equilibriumarchitects.co.uk www.equilibriumarchitects.co.uk