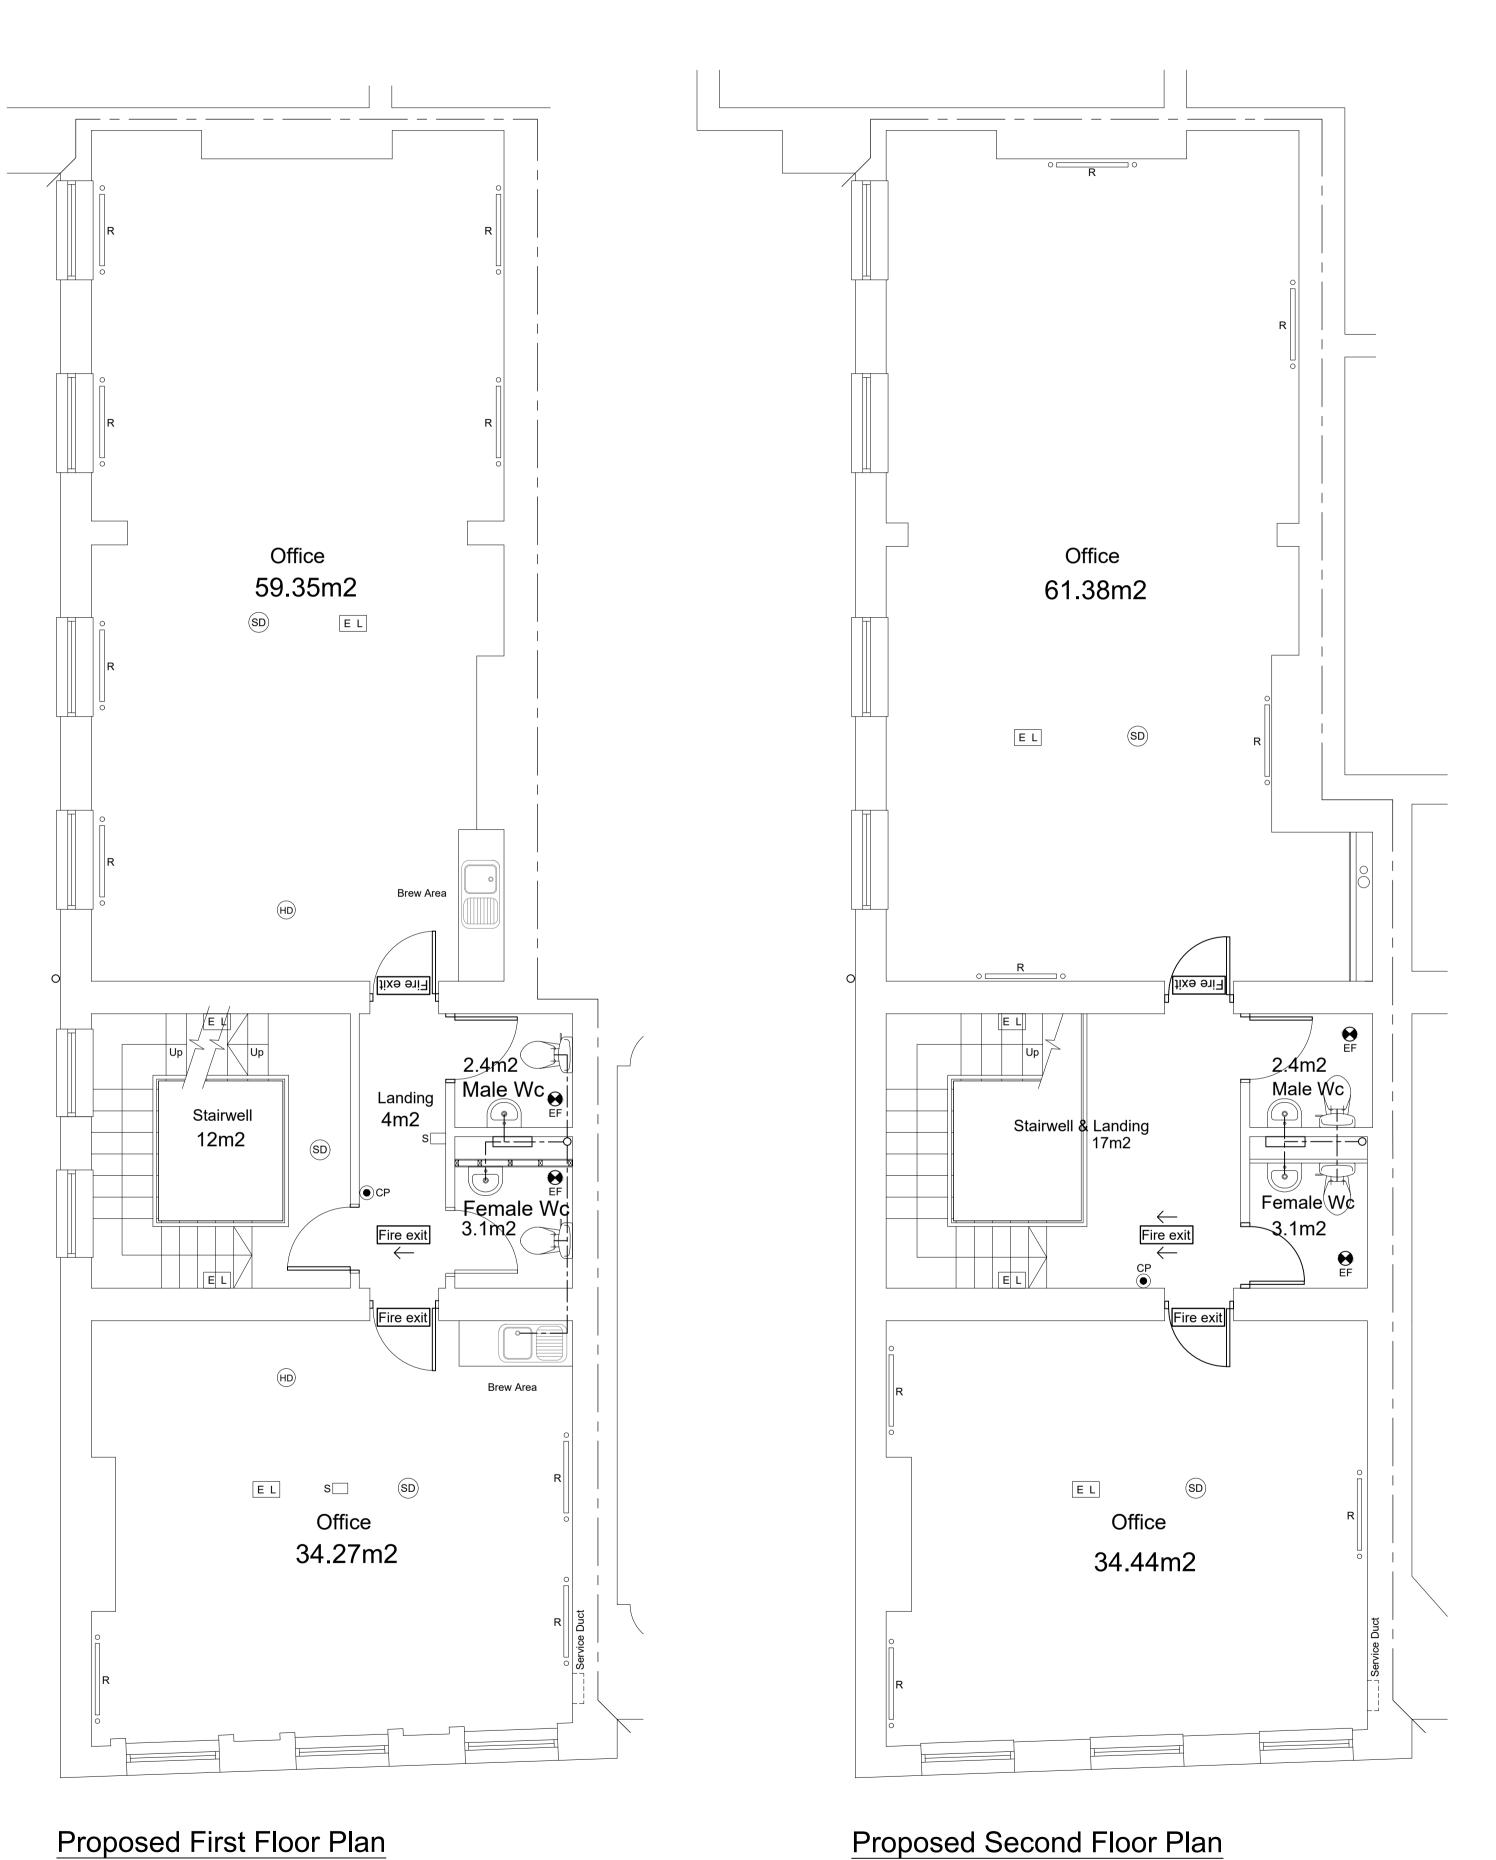

Bank Street Proposed Ground Floor Plan

Proposed Second Floor Plan

This drawing is the property of Equilibrium Architects and copyright is reserved by them. This drawing is not to be copied or disclosed by or to any unauthorised persons without the prior written consent of Equilibrium Architects.

Mr V. Fletcher & Mr R. Shuttleworth Remodelling of 2A Bank Street, Bury

Proposed Floor Plan Areas

C0213-200

435-437 Walmersley Road Bury Lancashire BL9 5EU T: 0161 797 2077 F: 0161 797 2088 info@equilibriumarchitects.co.uk www.equilibriumarchitects.co.uk