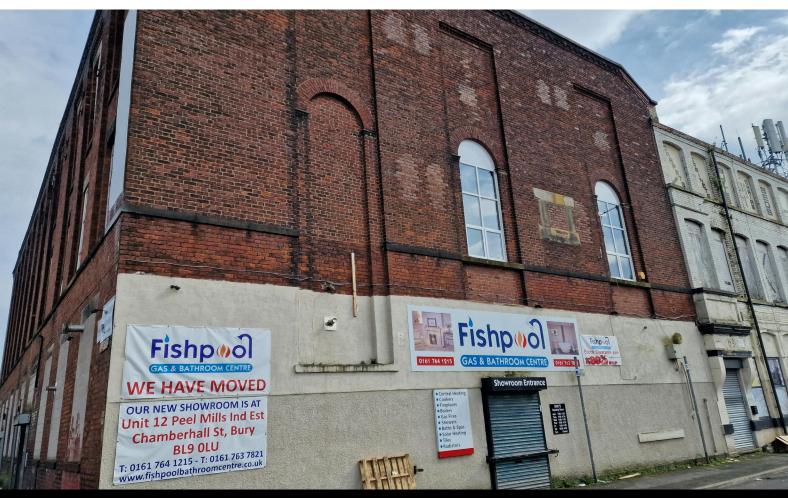

## **Part Of First Floor**

York Street Mill, Bury, BL9 7AR

Light Industrial, Showroom

## Part Of First Floor, York Street Mill, Bury, BL9 7AR

#### Description

Part of the first floor of York Street Mill. The space is approx. 1,900 SQ FT and offers versatile space which would suit a variety of uses. The property is located just off Rochdale Road in Bury, close to the centre with free street parking located close by.