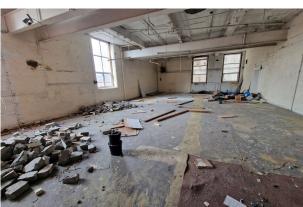

#### Description

Part of the first floor of York Street Mill. The space is approx. 1,900 SQ FT and offers versatile space which would suit a variety of uses. The property is located just off Rochdale Road in Bury, close to the centre with free street parking located close by.

The property is accessed via stairs which are shared with the gym next door, however the space itself is self contained. Please note that there is no W.C. at present in the space and the incoming tenant would be required to fit this at their own expense if required.