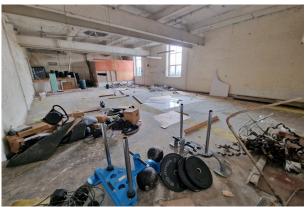

#### Description

Part of the first floor of York Street Mill. The space is approx. 1,900 SQ FT and offers versatile space which would suit a variety of uses. The property is located just off Rochdale Road in Bury, close to the centre with free street parking located close by.

The property is accessed via stairs which are shared with the gym next door, however the space itself is self contained. Please note that there is no W.C. at present in the space and the incoming tenant would be required to fit this at their own expense if required.