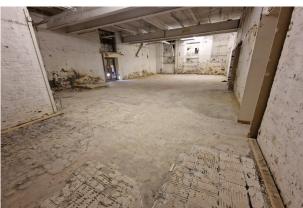

#### Description

A ground floor space located just off Rochdale Road in Bury, close to the town centre and offering good links to the M66 motorway. Please note that there is no access for vehicles to enter the unit. The space on offer is approx. 6,900 sq ft.

The unit is let as one space and comprises different rooms (please see the video) including a kitchen area and W.C.. It has a pedestrian door access to the front and also to the side

The space was previously used as a showroom and would suit that, or a variety of different uses, subject to any consents required.