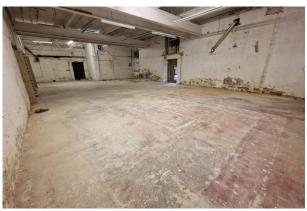

#### Description

A ground floor space located just off Rochdale Road in Bury, close to the town centre and offering good links to the M66 motorway. Please note that there is no access for vehicles to enter the unit. The space on offer is approx. 6,900 sq ft.

The unit is let as one space and comprises different rooms (please see the video) including a kitchen area and W.C.. It has a pedestrian door access to the front and also to the side

The space was previously used as a showroom and would suit that, or a variety of different uses, subject to any consents required.