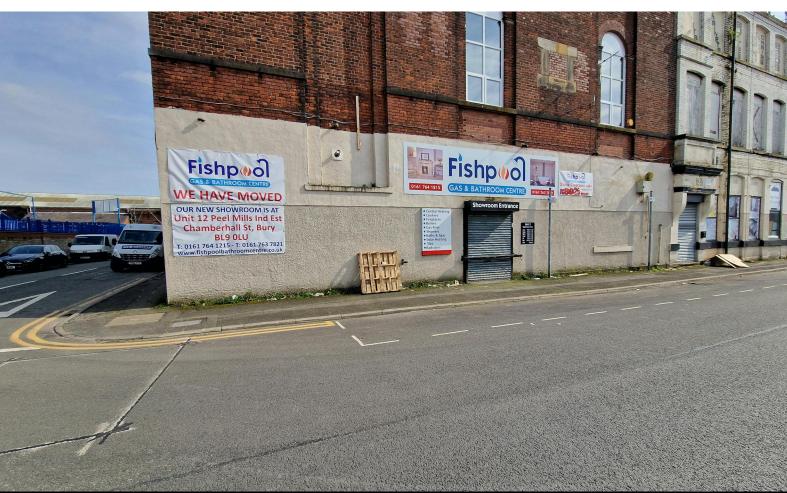

#### Description

A ground floor space located just off Rochdale Road in Bury, close to the town centre and offering good links to the M66 motorway. Please note that there is no access for vehicles to enter the unit. The space on offer is approx. 6,900 sq ft.

#### Location

The property is located just off Rochdale Old Road on York Street.