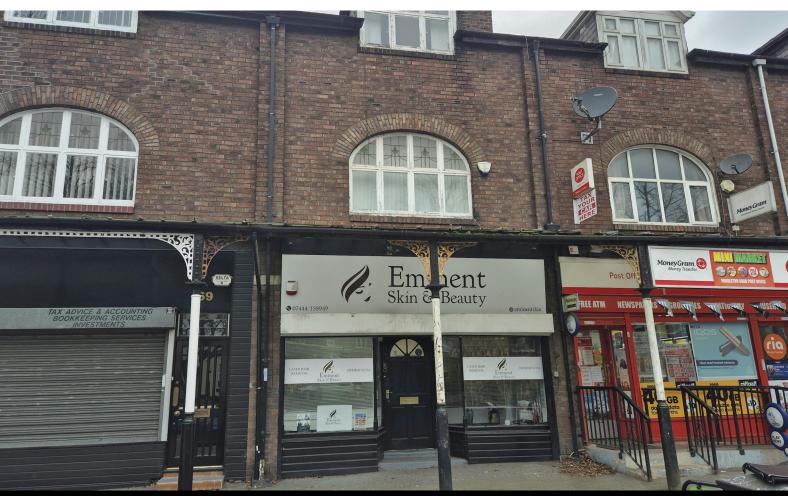

## Double Fronted Three Storey Period Property Located in an Extremely Popular Parade of Shops.

## 71 Middleton Road

Manchester, M8 4JY

Convenience Store, Office, Retail, High Street Retail, Trade Counter / Showroom

### 71 Middleton Road, Manchester, M8 4JY

#### Description

This double fronted three storey property is located in an extremely popular and prestigious parade of shops. A short drive to Manchester City Centre it is also a few minutes drive to Junction 19 of the M60. The layout and location wold lend itself to a number of potential uses such as, but not limited to, beauty, retail, solicitors, accountants, general office space, health, dentistry etc.