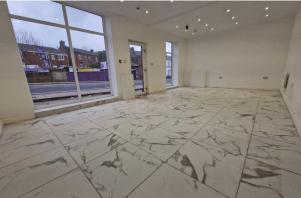

#### Description

An ideal fully refurbished premises located on Bolton Road. The property would suit a variety of uses including retail, cafe, beauty or similar.

The premises is in turn key condition and would be ideal for someone looking to move their business in and start trading immediately.

The property has a shop floor area and W.C..