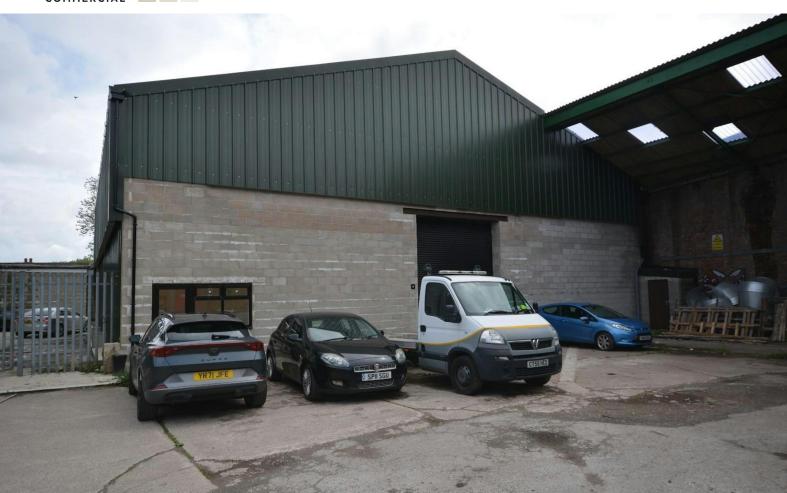

## 3,700 sq ft

(343.74 sq m)

- Large Unit on a Secure Estate
- Roller Door
- Three Phase Electric Supply
- Immaculate Condition
- Good access to Motorway Network

#### Description

A substantial unit of over 3700 Sq Ft with office space, kitchen, toilet and large warehouse space which is accessed by a large electric roller door. The office space has recently been fitted out and aside from flooring is ready to move into. The property is located on a high quality industrial estate to the West side of Bury with excellent access to the Motorway Network and local amenities. It would suit a wide variety of uses.