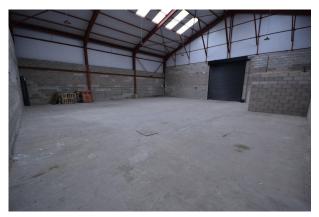

#### Description

A substantial unit of over 3700 Sq Ft with office space, kitchen, toilet and large warehouse space which is accessed by a large electric roller door. The office space has recently been fitted out and aside from flooring is ready to move into. The property is located on a high quality industrial estate to the West side of Bury with excellent access to the Motorway Network and local amenities. It would suit a wide variety of uses.