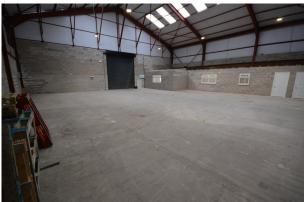

#### Description

A substantial unit of over 3700 Sq Ft with office space, kitchen, toilet and large warehouse space which is accessed by a large electric roller door. The office space has recently been fitted out and aside from flooring is ready to move into. The property is located on a high quality industrial estate to the West side of Bury with excellent access to the Motorway Network and local amenities. It would suit a wide variety of uses.