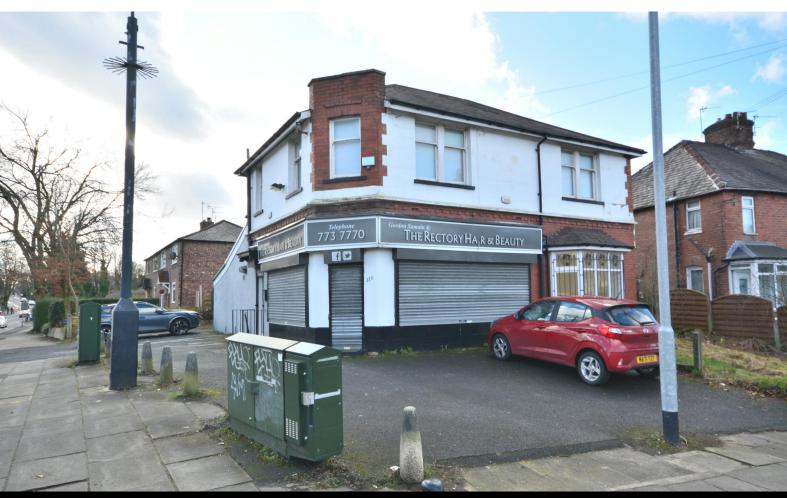

# Large Detached Property in the Heart of Prestwich. Ample Parking and Would Suit Multiple Uses

## 116 Rectory Lane

Prestwich, Manchester, M25 1DJ

Business Park, Convenience Store, Retail, Trade Counter / Showroom

#### Description

This is a rare opportunity to secure a detached commercial property in the heart of Prestwich. Located a short stroll from the Metrolink and a couple of minutes drive from Junction 17 of the M60 it would suit a variety of uses such general office space, beauty, dentistry, tutoring, retail etc. The flexible accommodation comprises briefly a large open plan sales area that has previously been used for hairdressing. The ground floor also has a kitchen area a W.C, and a further three rooms that could be used as stock rooms, offices or treatment rooms. To the first floor are three good sized offices, a further kitchen area and a W.C. Externally there is parking to the side and the potential for further parking to the rear. Located on a busy roundabout where Whittaker Lane, Heywood Rd and Rectory Lane it offers a great opportunity to make the most of passing traffic.