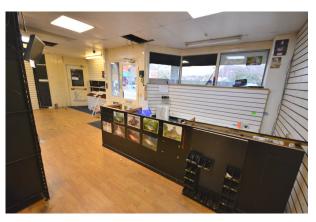

#### Description

This spacious double fronted retail premises is located on a busy main road with free parking directly opposite and the Metrolink a short stroll away. The accommodation comprises briefly a large sales floor/showroom a good size office, various storage rooms, a W.C. and small staff kitchen. Their is also a good size cellar which is accessed via a fixed staircase. The property would suit a number of potential uses such as, but not restricted to, retail, beauty, offices, fitness etc etc For more information or to arrange a viewing please contact the office.