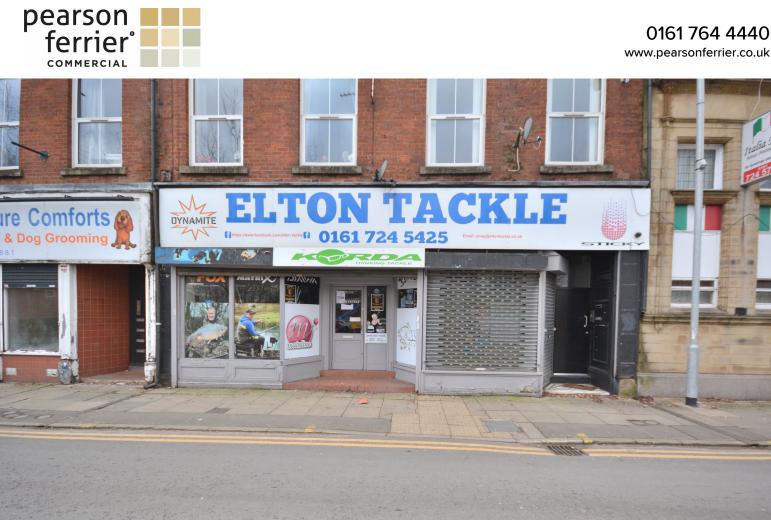

# Large Double Fronted Retail Premises with Free Car Parking directly opposite.

#### 15-17 Stand Lane, Radcliffe, Manchester, M26 1NW

#### Description

This spacious double fronted retail premises is located on a busy main road with free parking directly opposite and the Metrolink a short stroll away. The accommodation comprises briefly a large sales floor/showroom a good size office, various storage rooms, a W.C. and small staff kitchen. Their is also a good size cellar which is accessed via a fixed staircase. The property would suit a number of potential uses such as, but not restricted to, retail, beauty, offices, fitness etc etc For more information or to arrange a viewing please contact the office.