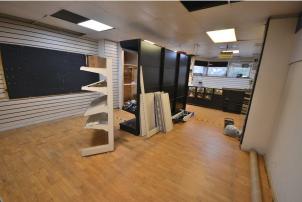

#### Description

This spacious double fronted retail premises is located on a busy main road with free parking directly opposite and the Metrolink a short stroll away. The accommodation comprises briefly a large sales floor/showroom a good size office, various storage rooms, a W.C. and small staff kitchen. Their is also a good size cellar which is accessed via a fixed staircase. The property would suit a number of potential uses such as, but not restricted to, retail, beauty, offices, fitness etc etc For more information or to arrange a viewing please contact the office.