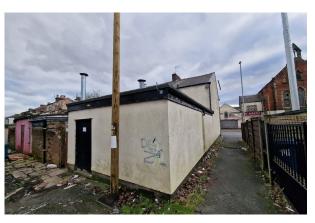

#### Description

A vacant two storey extended commercial property located on Rochdale Road in Bury. The property would be ideal to convert to a shop with flat above, subject to the usual consents.

It comprises: GROUND FLOOR Shop Floor 9.21m x 4.54m (max) Inner Hallway Rear Storage Area 8m x 4.19m FIRST FLOOR Landing Front Room 4.5m x 3.5m (max) Rear Room 5.1m x 4.5m (max) Kitchen 1.7m x 0.8m W.C.