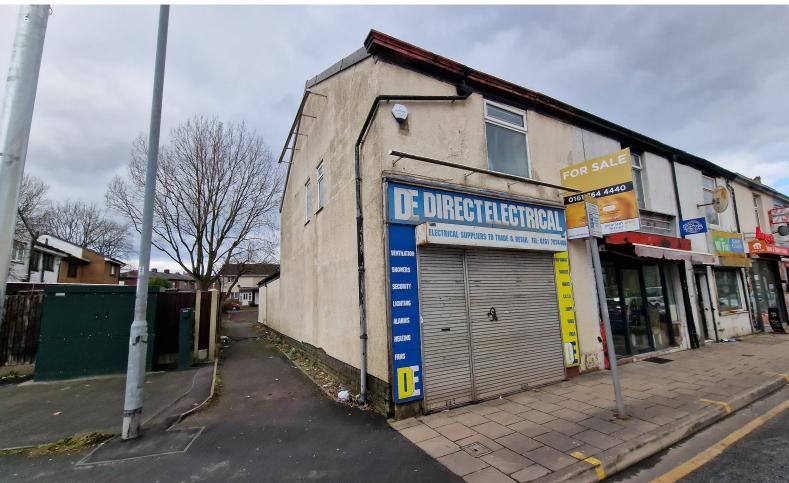

# TWO STOREY EXTENDED COMMERCIAL PREMISES LOCATED ON A MAIN ROUTE BETWEEN BURY & M66 MOTORWAY

## **165 Rochdale Road**

Bury, BL9 7BB

Retail

#### Description

A vacant two storey extended commercial property located on Rochdale Road in Bury. The property would be ideal to convert to a shop with flat above, subject to the usual consents.

It comprises: GROUND FLOOR Shop Floor 9.21m x 4.54m (max) Inner Hallway Rear Storage Area 8m x 4.19m FIRST FLOOR Landing Front Room 4.5m x 3.5m (max) Rear Room 5.1m x 4.5m (max) Kitchen 1.7m x 0.8m W.C.