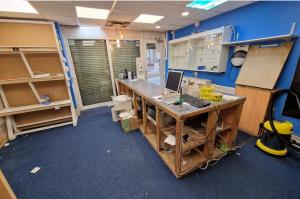

#### Description

A vacant two storey extended commercial property located on Rochdale Road in Bury. The property would be ideal to convert to a shop with flat above, subject to the usual consents.

It comprises: GROUND FLOOR Shop Floor 9.21m x 4.54m (max) Inner Hallway Rear Storage Area 8m x 4.19m FIRST FLOOR Landing Front Room 4.5m x 3.5m (max) Rear Room 5.1m x 4.5m (max) Kitchen 1.7m x 0.8m W.C.

The property does require refurbishment, but would make an ideal buy to let investment once completed.