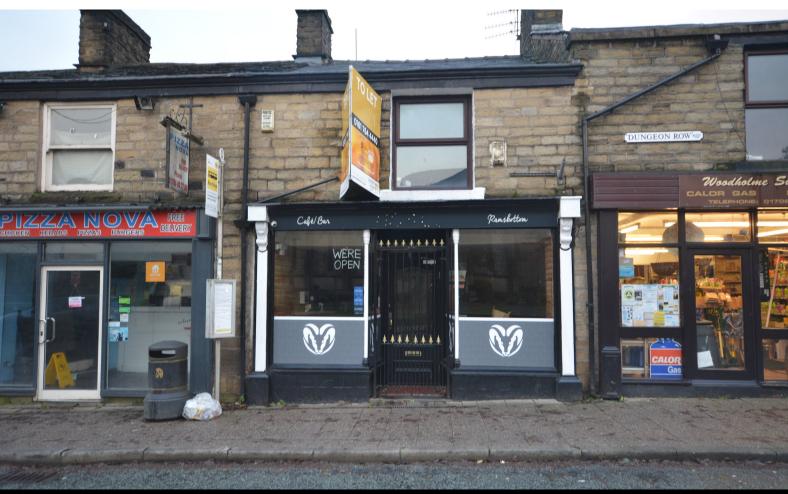

# Former pub located on one of the Main Streets in Ramsbottom close to the Railway

## 38 Bridge Street

Ramsbottom, Bury, BLO 9AQ

Pub, Retail

# TO LET

947 sq ft

(87.98 sq m)

- Former Pub
- Close to Railway Staion
- Busy Main Road Location
- Two Floors
- Currently Vacant

#### Description

A former pub located on the main thoroughfare in Ramsbottom a stones throw from the famous East Lancashire Railway. The accommodation comprises briefly, to the ground floor, a large front bar area, secondary seating area and a cellar. To the first floor are three W.C.s and a large front room which is currently used as an office but would lend itself to a number of other uses. The property layout is extremely flexible and could be used for a variety of business such as retail, hospitality, offices, beauty etc.