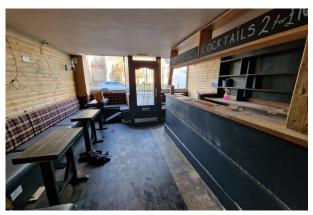

#### Description

A former pub located on the main thoroughfare in Ramsbottom a stones throw from the famous East Lancashire Railway. The accommodation comprises briefly, to the ground floor, a large front bar area, secondary seating area and a cellar. To the first floor are three W.C.s and a large front room which is currently used as an office but would lend itself to a number of other uses. The property layout is extremely flexible and could be used for a variety of business such as retail, hospitality, offices, beauty etc.