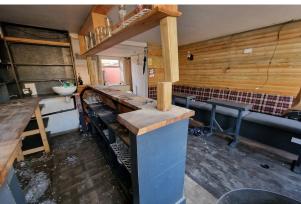

#### Description

A former pub located on the main thoroughfare in Ramsbottom a stones throw from the famous East Lancashire Railway. The accommodation comprises briefly, to the ground floor, a large front bar area, secondary seating area and a cellar. To the first floor are three W.C.s and a large front room which is currently used as an office but would lend itself to a number of other uses. The property layout is extremely flexible and could be used for a variety of business such as retail, hospitality, offices, beauty etc.