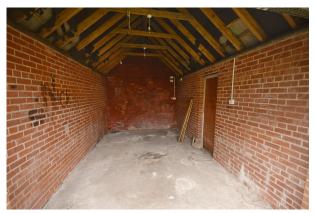

#### Description

Detached garage and basement storage located just of Victoria Avenue, within a short drive of Junction 19 of the M60. Located to the rear of a row of shops. Would prove ideal storage for a local builder or tradesman.