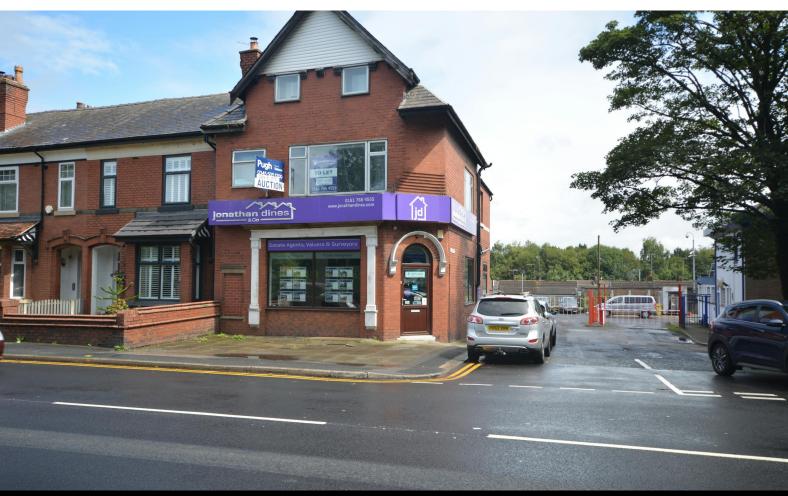

### 228 Bury New Road

Whitefield, Manchester, M45 8QN

Office, Retail, High Street Retail

# TO LET

41.90 sq m

(451.01 sq ft)

- Main Road Position
- Would suit Beauty, Hair, Retail, Offices
- Approx. 450 Sq Ft

#### Description

First floor space that could be used for multiple uses such as Hairdressing, Beauty, Retail or offices. Located on a busy main road it has several shops, bars and restaurants within a short stroll and the Metrolink is only a couple of minutes walk.